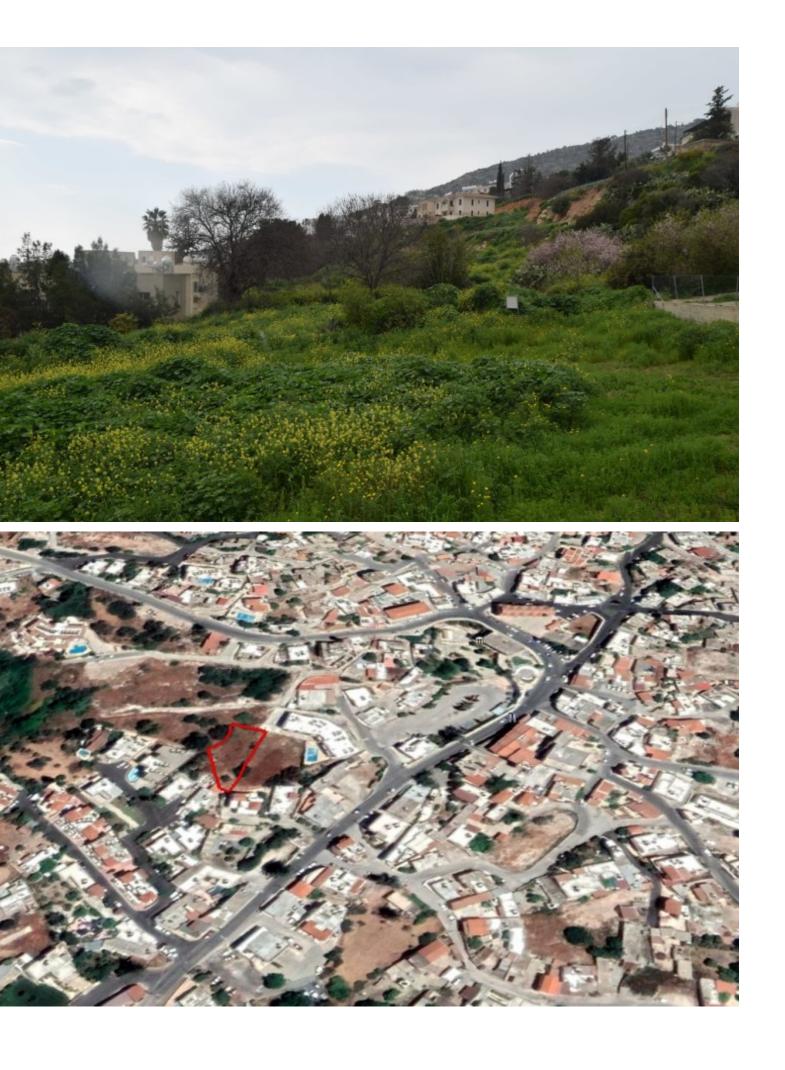

# Description

The plot of land has a building density 90%. It has a panoramic views of the area of Peyia and some sea views. On the other hand it is only a kilometre away from the famous beach of Coral Bay.

It is situated in an area that is very popular with both local and foreigners due to its proximity to the beach, shops, restaurants, amenities and most importantly due to its stunning views.

\*Located on Pegeia village center