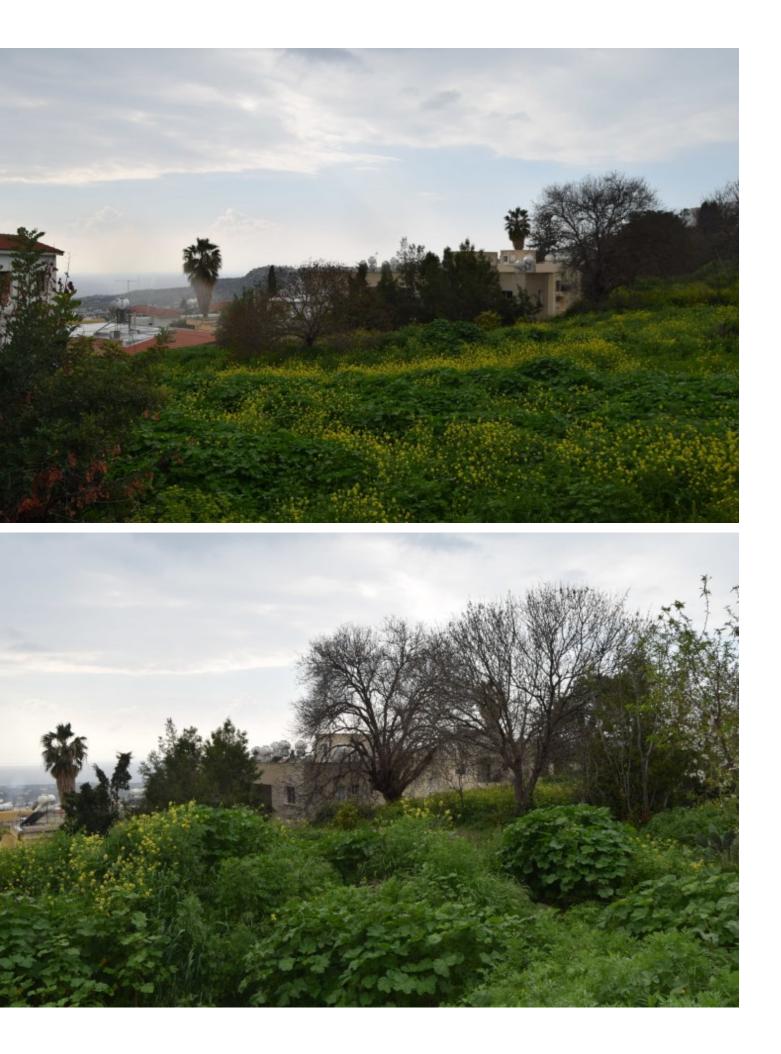

# Description

The plot of land has a building density 90%. It has a panoramic views of the area of Peyia and some sea views. On the other hand it is only a kilometre away from the famous beach of Coral Bay.

It is situated in an area that is very popular with both local and foreigners due to its proximity to the beach, shops, restaurants, amenities and most importantly due to its stunning views.

\*Located on Pegeia village center