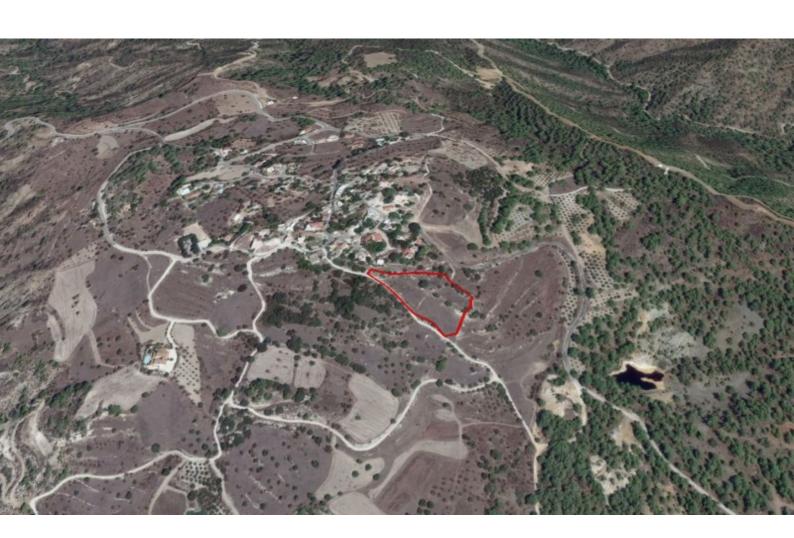

# Residential Land 7,358 SQM For Sale

## €250,000 Negotiable

Kinousa, Paphos

#### **Key Facts**

• Residential Land

• 7,358 m<sup>2</sup> Land Size

• 60% Building Density

• Site Coverage: 35%

Floors: 2Height: 8m

• Title Deed: Available

ID: 18099

### **Description**

This is a good size plot of land for sale in Killousa village, Paphos. It offers countryside views. It is within minutes drive to the village square with the amenities, 5 minutes to the neighbouring villages and approximately 15 minutes drive away from Polis Chrysochous.