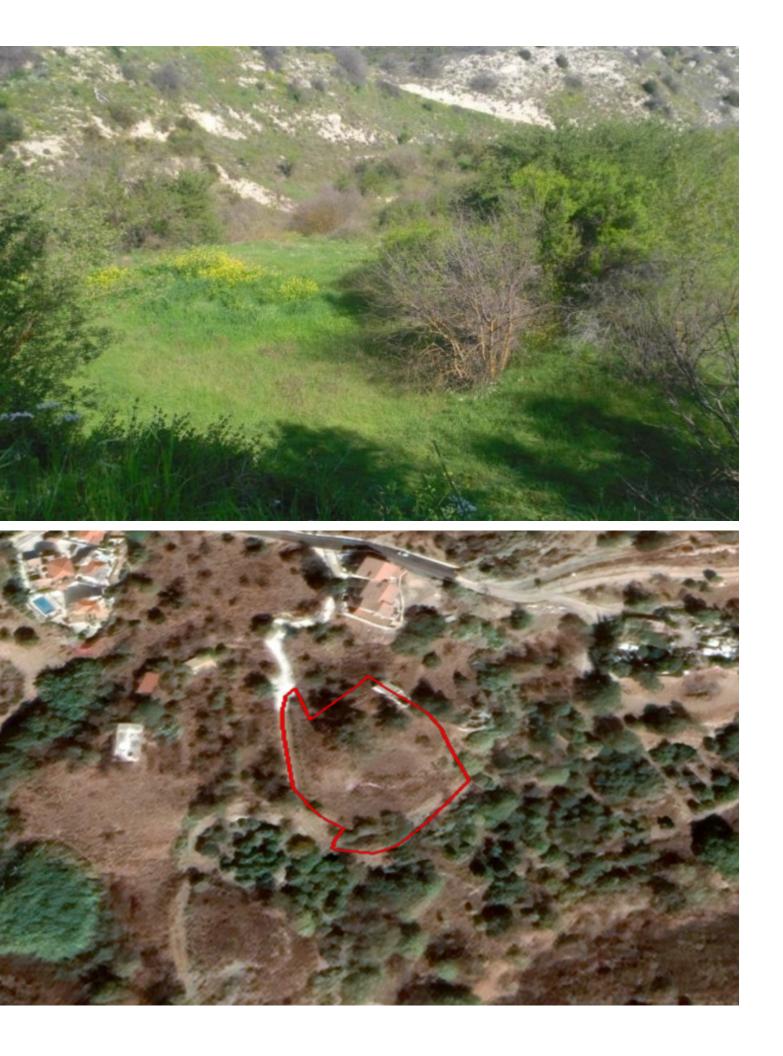

## Description

Residential Land Parcel For Sale in Marathounta, Paphos! Located in a quiet and peaceful area With good access to all the necessary amenities 2,193m2 of Plot size Around 45m of Road Frontage 90% of Building Density 50% of Site Coverage Up to 2 floors and a height of 8.3m Access to a registered road All development infrastructures are in place This land is suitable for building your ideal family home