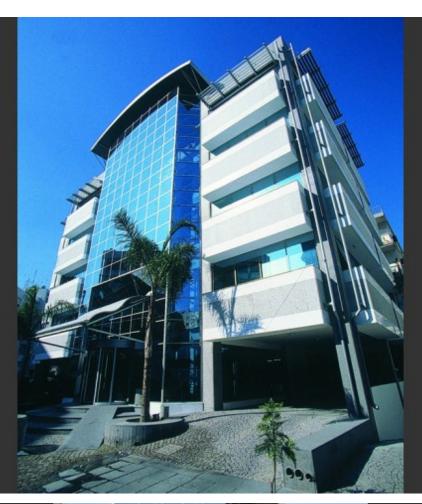

### **Description**

Prime office building located in the bussiness center of Limassol

Functional, Classic and stylish!

The net office space is 965m2 plus 160m2 of 4 meeting rooms on the ground level consisting of a total of 1,125m2

Moreover, the building offers additional basement space of circa 250m2!

Surrounded by ivy league buildings!

Within very close distance to Limassol District Court and to the Main Branches of both local and international Banks

Within Walking Distance to the sea!

Convenient access to the highway entrances

Maintained on the highest level

4 floors in total

12 Covered parking spaces and storage are at the ground floor and basement Building is fully rented to reputable tenants without rent arrears - Providing 4.5% of secured return!