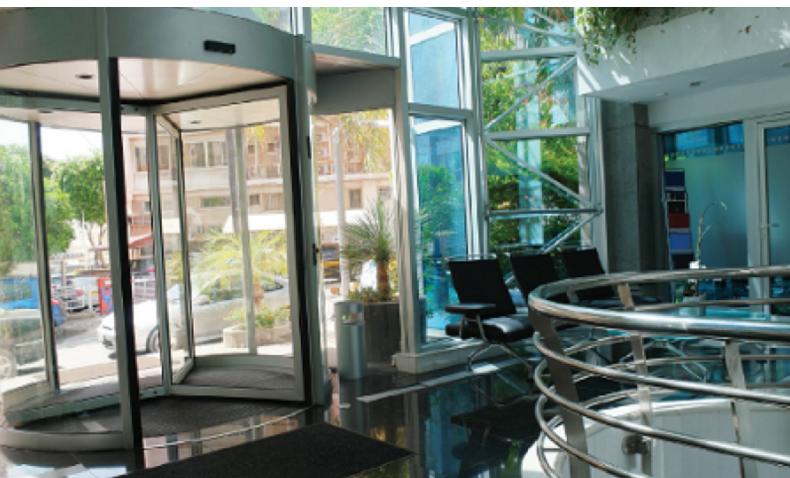

#### **Indoor Features**

- Air Conditioning
- Basement
- CCTV system
- Covered Parking
- Fire alarm system
- Fitted Kitchen
- Guest Toilet
- Open-plan
- Reception
- Security System
- Utility Room
- Ventilation System
- Video entrance system
- Water Heater
- EPC Energy Class: Pending

### **Description**

Prime office building located in the bussiness center of Limassol

Functional, Classic and stylish!

The net office space is 965m2 plus 160m2 of 4 meeting rooms on the ground level consisting of a total of 1,125m2