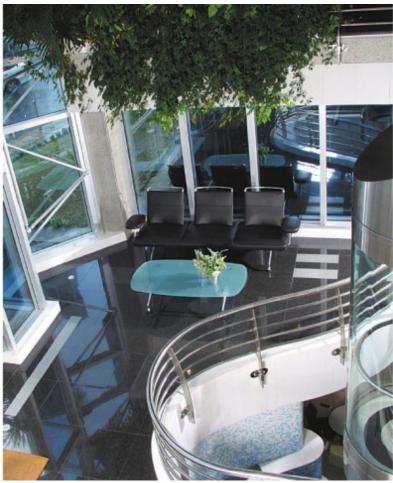

#### **Indoor Features**

- Air Conditioning
- Basement
- CCTV system
- Covered Parking
- Fire alarm system
- Fitted Kitchen
- Guest Toilet
- Open-plan
- Reception
- Security System
- Utility Room
- Ventilation System
- Video entrance system
- Water Heater
- EPC Energy Class: Pending

### **Description**

Prime office building located in the bussiness center of Limassol

Functional, Classic and stylish!

The net office space is 965m2 plus 160m2 of 4 meeting rooms on the ground level consisting of a total of 1,125m2