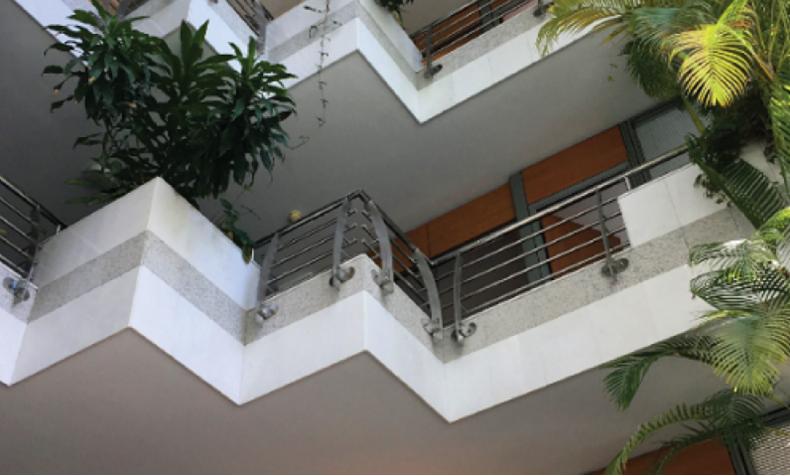

### **Description**

Prime office building located in the bussiness center of Limassol

Functional, Classic and stylish!

The net office space is 965m2 plus 160m2 of 4 meeting rooms on the ground level consisting of a total of 1,125m2

Moreover, the building offers additional basement space of circa 250m2!

Surrounded by ivy league buildings!

Within very close distance to Limassol District Court and to the Main Branches of both local and international Banks

Within Walking Distance to the sea!

Convenient access to the highway entrances

Maintained on the highest level

4 floors in total

12 Covered parking spaces and storage are at the ground floor and basement Building is fully rented to reputable tenants without rent arrears - Providing 4.5% of secured return!