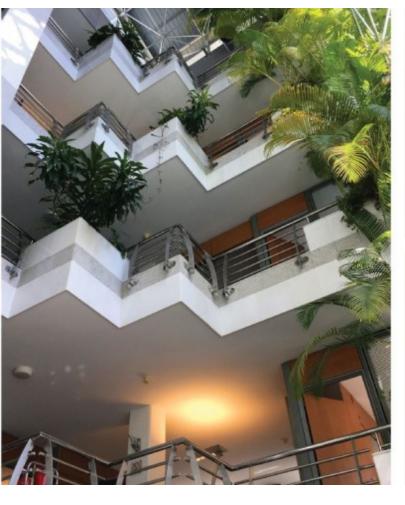

### **Description**

Prime office building located in the bussiness center of Limassol

Functional, Classic and stylish!

The net office space is 965m2 plus 160m2 of 4 meeting rooms on the ground level consisting of a total of 1,125m2

Within Walking Distance to the sea!

Convenient access to the highway entrances

Maintained on the highest level

4 floors in total

12 Covered parking spaces and storage are at the ground floor and basement Building is fully rented to reputable tenants without rent arrears - Providing 4.5% of secured return!