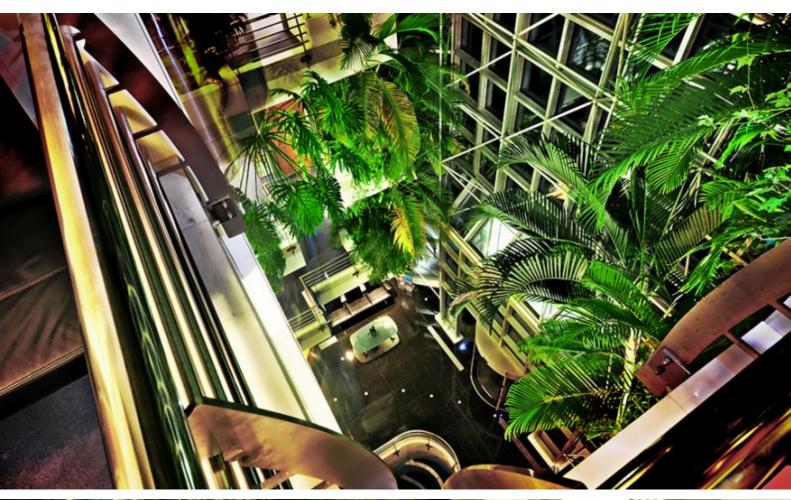

### **Description**

Prime office building located in the bussiness center of Limassol

Functional, Classic and stylish!

The net office space is 965m2 plus 160m2 of 4 meeting rooms on the ground level consisting of a total of 1,125m2

Moreover, the building offers additional basement space of circa 250m2!

Surrounded by ivy league buildings!

Within very close distance to Limassol District Court and to the Main Branches of both local and international Banks

Within Walking Distance to the sea!

Convenient access to the highway entrances

Maintained on the highest level

4 floors in total

12 Covered parking spaces and storage are at the ground floor and basement Building is fully rented to reputable tenants without rent arrears - Providing 4.5% of secured return!