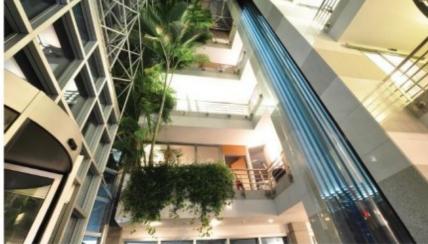

### **Description**

Prime office building located in the bussiness center of Limassol

Functional, Classic and stylish!

The net office space is 965m2 plus 160m2 of 4 meeting rooms on the ground level consisting of a total of 1,125m2

Moreover, the building offers additional basement space of circa 250m2!

Surrounded by ivy league buildings!

Within very close distance to Limassol District Court and to the Main Branches of both local and international Banks

Within Walking Distance to the sea!

Convenient access to the highway entrances

Maintained on the highest level

4 floors in total

12 Covered parking spaces and storage are at the ground floor and basement Building is fully rented to reputable tenants without rent arrears - Providing 4.5% of secured return!