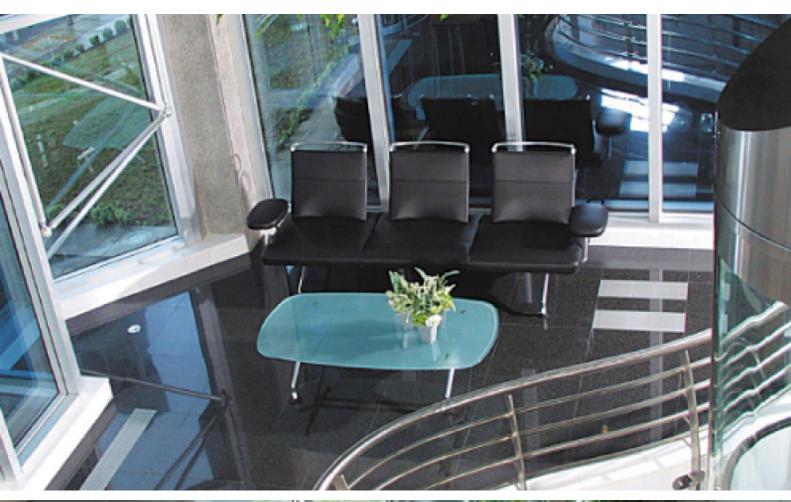

#### **Indoor Features**

- Air Conditioning
- Basement
- CCTV system
- Covered Parking
- Fire alarm system
- Fitted Kitchen
- Guest Toilet
- Open-plan
- Reception
- Security System
- Utility Room
- Ventilation System
- Video entrance system
- Water Heater
- EPC Energy Class: Pending

### **Description**

Prime office building located in the bussiness center of Limassol

Functional, Classic and stylish!

The net office space is 965m2 plus 160m2 of 4 meeting rooms on the ground level consisting of a total of 1,125m2