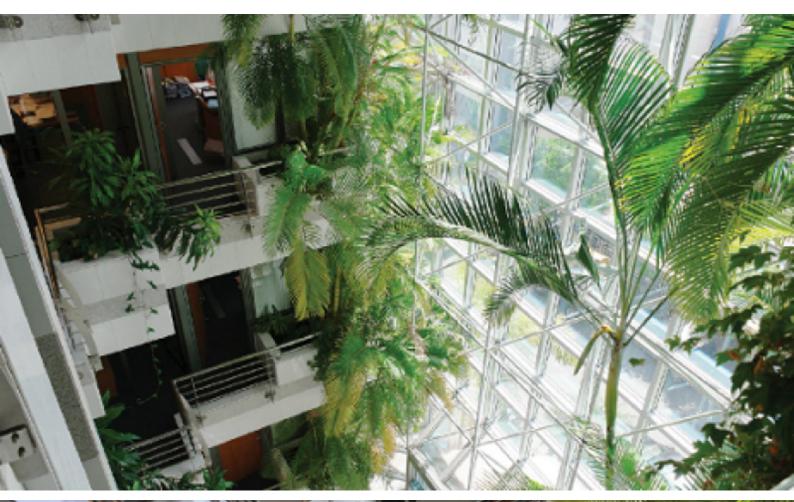

### **Description**

Prime office building located in the bussiness center of Limassol

Functional, Classic and stylish!

The net office space is 965m2 plus 160m2 of 4 meeting rooms on the ground level consisting of a total of 1,125m2

Moreover, the building offers additional basement space of circa 250m2!

Surrounded by ivy league buildings!

Within very close distance to Limassol District Court and to the Main Branches of both local and international Banks

Within Walking Distance to the sea!

Convenient access to the highway entrances

Maintained on the highest level

4 floors in total

12 Covered parking spaces and storage are at the ground floor and basement Building is fully rented to reputable tenants without rent arrears - Providing 4.5% of secured return!