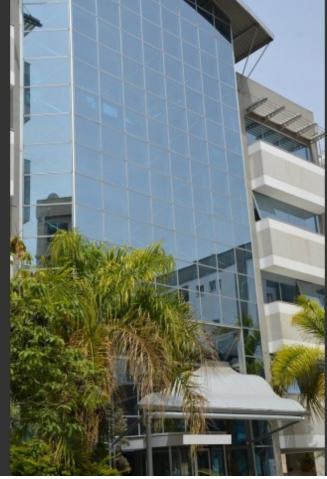

### **Description**

Prime office building located in the bussiness center of Limassol

Functional, Classic and stylish!

The net office space is 965m2 plus 160m2 of 4 meeting rooms on the ground level consisting of a total of 1,125m2

Moreover, the building offers additional basement space of circa 250m2!

Surrounded by ivy league buildings!

Within very close distance to Limassol District Court and to the Main Branches of both local and international Banks

Within Walking Distance to the sea!

Convenient access to the highway entrances

Maintained on the highest level

4 floors in total

12 Covered parking spaces and storage are at the ground floor and basement Building is fully rented to reputable tenants without rent arrears - Providing 4.5% of secured return!