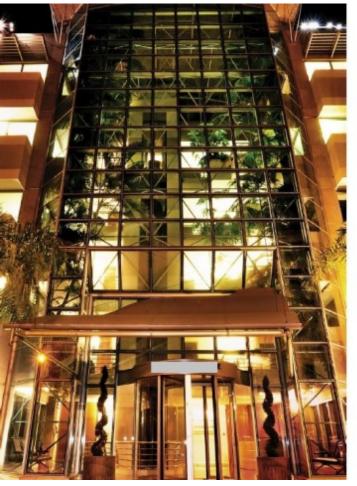

### **Description**

Prime office building located in the bussiness center of Limassol

Functional, Classic and stylish!

The net office space is 965m2 plus 160m2 of 4 meeting rooms on the ground level consisting of a total of 1,125m2

Moreover, the building offers additional basement space of circa 250m2!

Surrounded by ivy league buildings!

Within very close distance to Limassol District Court and to the Main Branches of both local and international Banks

Within Walking Distance to the sea!

Convenient access to the highway entrances

Maintained on the highest level

4 floors in total

12 Covered parking spaces and storage are at the ground floor and basement Building is fully rented to reputable tenants without rent arrears - Providing 4.5% of secured return!