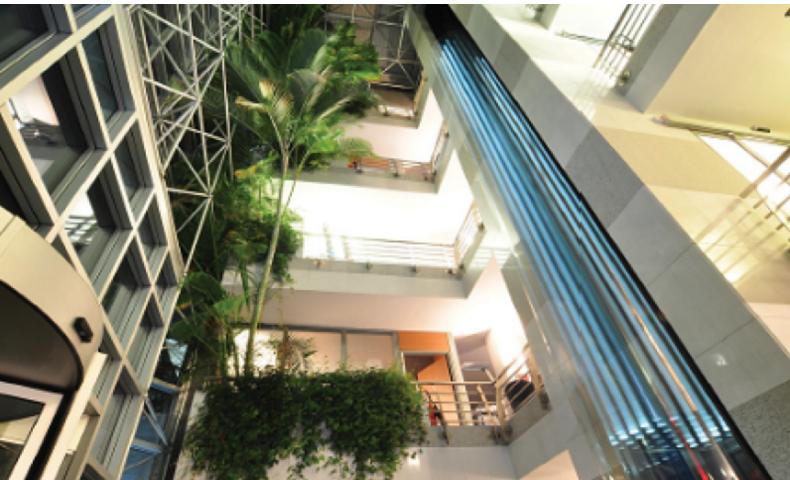

### **Description**

Prime office building located in the bussiness center of Limassol

Functional, Classic and stylish!

The net office space is 965m2 plus 160m2 of 4 meeting rooms on the ground level consisting of a total of 1,125m2

Moreover, the building offers additional basement space of circa 250m2!

Surrounded by ivy league buildings!

Within very close distance to Limassol District Court and to the Main Branches of both local and international Banks

Within Walking Distance to the sea!

Convenient access to the highway entrances

Maintained on the highest level

4 floors in total

12 Covered parking spaces and storage are at the ground floor and basement Building is fully rented to reputable tenants without rent arrears - Providing 4.5% of secured return!