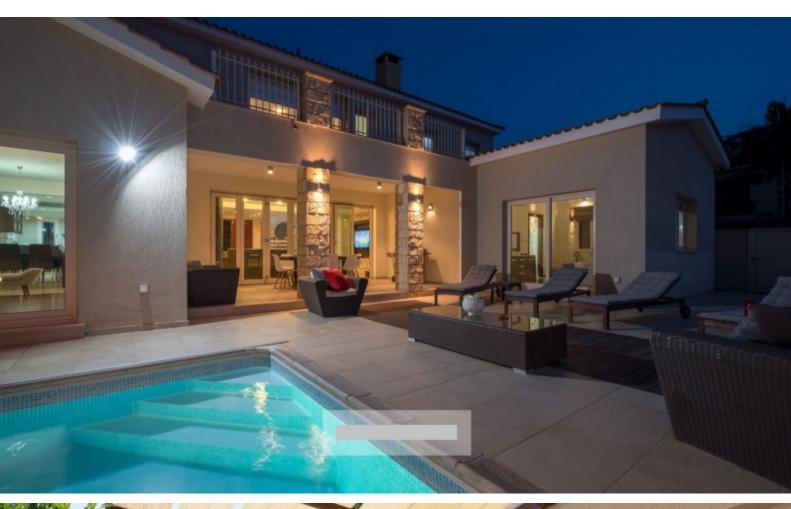

#### **Outdoor Features**

- Barbecue area
- Landscape Garden
- On Street Parking
- Photovoltaic System
- Private pool
- Rear Garden
- Solar System
- Uncovered Parking

## **Description**

This unique designed 6 bedroom High end luxury villa is situated in the fashionable area of Universal area and boasts fantastic views of Paphos green areas. This property has offered Cyprus' most discerning buyers the opportunity to invest in exceptional homes where original architecture and construction is without parallel, clever interior planning and exteriors blend harmoniously into their natural environment. It comprises of 6 bedrooms, 2 with en-suite bathrooms and 2 with shared bathroom rooms, kitchens, dining rooms, living rooms, separate laundry room, storage room, office, swimming pool and 4 uncovered parking areas and 1 covered. There is an entrance door from the side which goes straight away to the first floor.