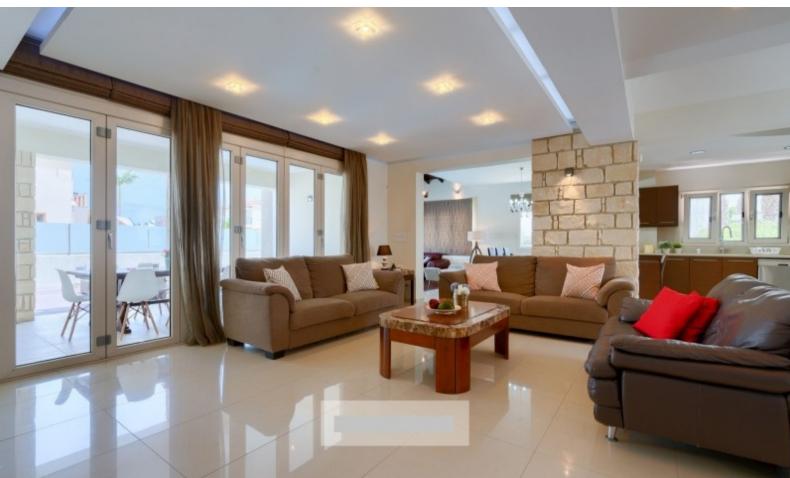

## **Description**

This unique designed 6 bedroom High end luxury villa is situated in the fashionable area of Universal area and boasts fantastic views of Paphos green areas. This property has offered Cyprus' most discerning buyers the opportunity to invest in exceptional homes where original architecture and construction is without parallel, clever interior planning and exteriors blend harmoniously into their natural environment. It comprises of 6 bedrooms, 2 with en-suite bathrooms and 2 with shared bathroom rooms, kitchens, dining rooms, living rooms, separate laundry room, storage room, office, swimming pool and 4 uncovered parking areas and 1 covered. There is an entrance door from the side which goes straight away to the first floor.