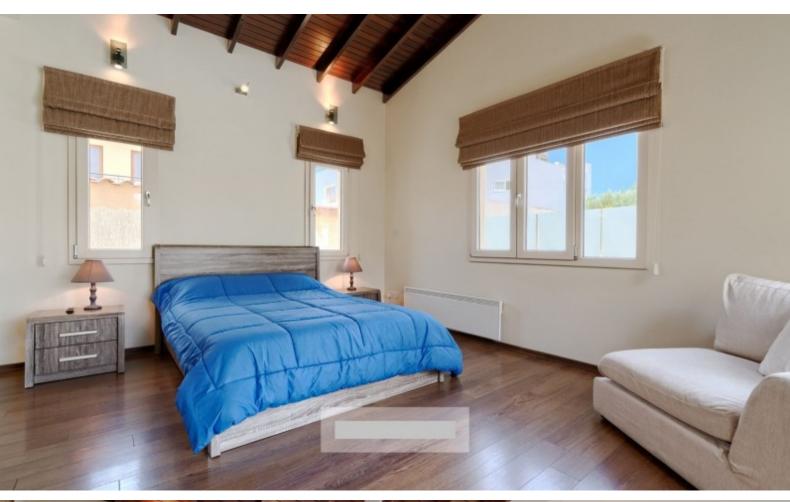

### **Key Facts**

- 6 Beds
- 4 Baths
- 380 m<sup>2</sup> Covered Area
- 579 m<sup>2</sup> Land Size
- 20 m<sup>2</sup> Covered Verandas
- Uncovered verandas: 20m<sup>2</sup>
- Title Deed: Available
- Living rooms: 3
- Kitchens: 2
- Storage Rooms: 2

## **Description**

This unique designed 6 bedroom High end luxury villa is situated in the fashionable area of Universal area and boasts fantastic views of Paphos green areas. This property has offered Cyprus' most discerning buyers the opportunity to invest in exceptional homes where original architecture and construction is without parallel, clever interior planning and exteriors blend harmoniously into their natural environment. It comprises of 6 bedrooms, 2 with en-suite bathrooms and 2 with shared bathroom rooms, kitchens, dining rooms, living rooms, separate laundry room, storage room, office, swimming pool and 4 uncovered parking areas and 1 covered. There is an entrance door from the side which goes straight away to the first floor.