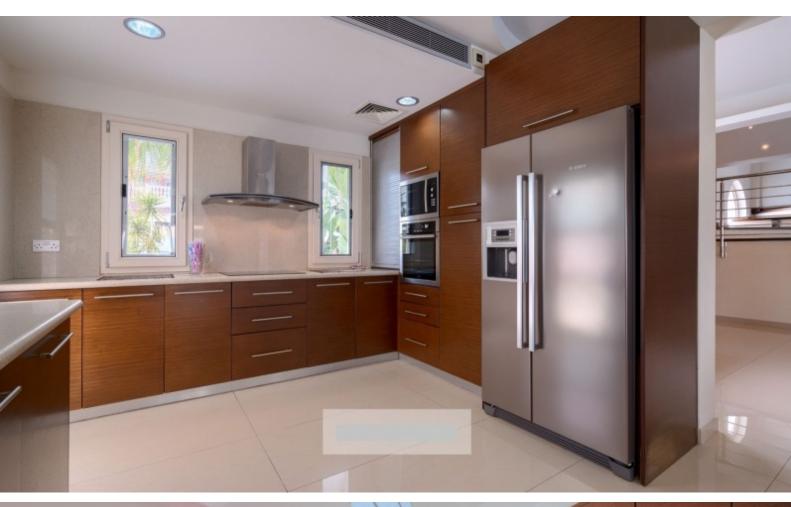

#### **Indoor Features**

- Air Conditioning
- Central Heating
- Covered Parking
- Electrical Appliances
- Fireplace
- Fitted Kitchen
- Fly Screens
- Furnished
- Guest Toilet
- Jacuzzi
- Master Bed
- Open-plan
- Pet Friendly
- Playroom
- Security System
- Utility Room
- Water Heater
- EPC Energy Class: Pending

## **Description**

This unique designed 6 bedroom High end luxury villa is situated in the fashionable area of Universal area and boasts fantastic views of Paphos green areas. This property has offered Cyprus' most discerning buyers the opportunity to invest in exceptional homes where original architecture and construction is without parallel, clever interior planning and exteriors blend harmoniously into their natural environment. It comprises of 6 bedrooms, 2 with en-suite bathrooms and 2 with shared bathroom rooms, kitchens, dining rooms, living rooms, separate laundry room, storage room, office, swimming pool and 4 uncovered parking areas and 1 covered. There is an entrance door from the side which goes straight away to the first floor.