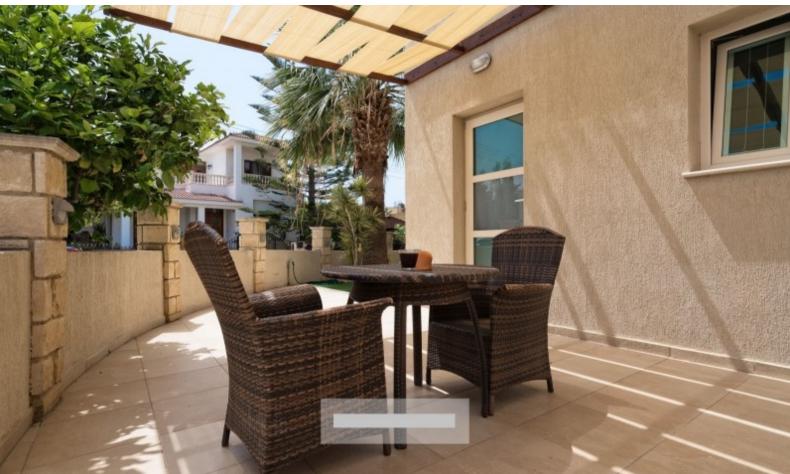

#### **Outdoor Features**

- Barbecue area
- Landscape Garden
- On Street Parking
- Photovoltaic System
- Private pool
- Rear Garden
- Solar System
- Uncovered Parking

## **Description**

This unique designed 6 bedroom High end luxury villa is situated in the fashionable area of Universal area and boasts fantastic views of Paphos green areas. This property has offered Cyprus' most discerning buyers the opportunity to invest in exceptional homes where original architecture and construction is without parallel, clever interior planning and exteriors blend harmoniously into their natural environment. It comprises of 6 bedrooms, 2 with en-suite bathrooms and 2 with shared bathroom rooms, kitchens, dining rooms, living rooms, separate laundry room, storage room, office, swimming pool and 4 uncovered parking areas and 1 covered. There is an entrance door from the side which goes straight away to the first floor.