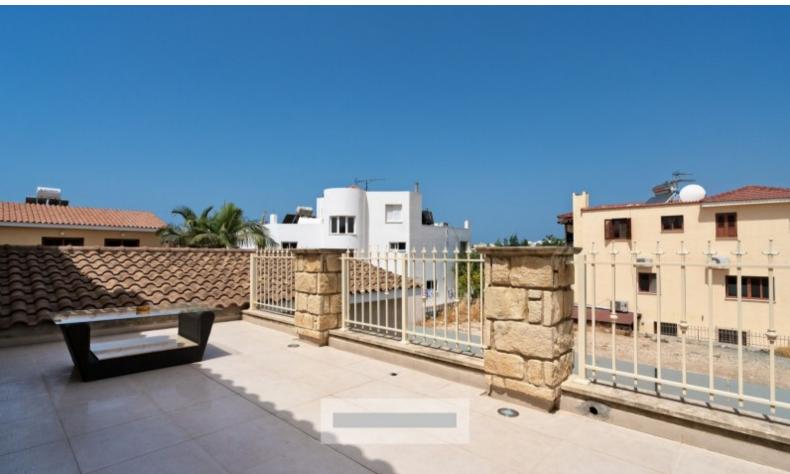

### **Key Facts**

- 6 Beds
- 4 Baths
- 380 m<sup>2</sup> Covered Area
- 579 m<sup>2</sup> Land Size
- 20 m<sup>2</sup> Covered Verandas
- Uncovered verandas: 20m<sup>2</sup>
- Title Deed: Available
- Living rooms: 3
- Kitchens: 2
- Storage Rooms: 2

#### **Outdoor Features**

- Barbecue area
- Landscape Garden
- On Street Parking
- Photovoltaic System
- Private pool
- Rear Garden
- Solar System
- Uncovered Parking

## **Description**

This unique designed 6 bedroom High end luxury villa is situated in the fashionable area of Universal area and boasts fantastic views of Paphos green areas. This property has offered Cyprus' most discerning buyers the opportunity to invest in exceptional homes where original architecture and construction is without parallel, clever interior planning and exteriors blend harmoniously into their natural environment. It comprises of 6 bedrooms, 2 with en-suite bathrooms and 2 with shared bathroom rooms, kitchens, dining rooms, living rooms, separate laundry room, storage room, office, swimming pool and 4 uncovered parking areas and 1 covered. There is an entrance door from the side which goes straight away to the first floor.