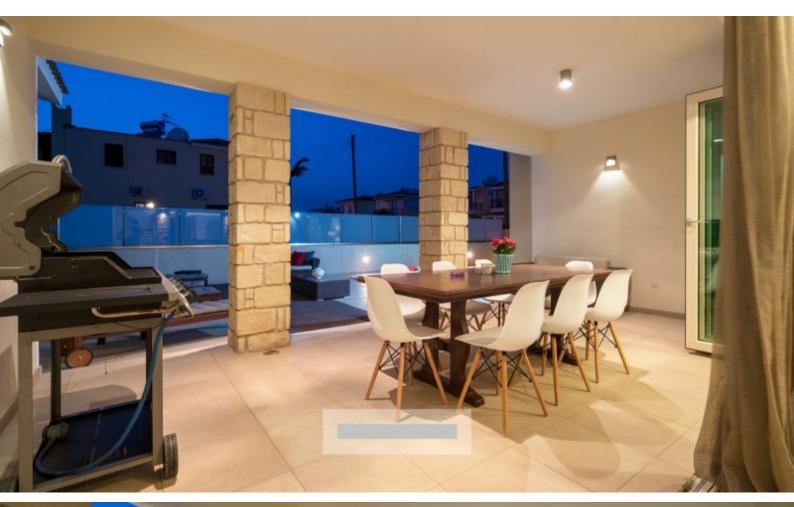

#### **Indoor Features**

- Air Conditioning
- Central Heating
- Covered Parking
- Electrical Appliances
- Fireplace
- Fitted Kitchen
- Fly Screens
- Furnished
- Guest Toilet
- Jacuzzi
- Master Bed
- Open-plan
- Pet Friendly
- Playroom
- Security System
- Utility Room
- Water Heater
- EPC Energy Class: Pending

## **Description**

This unique designed 6 bedroom High end luxury villa is situated in the fashionable area of Universal area and boasts fantastic views of Paphos green areas. This property has offered Cyprus' most discerning buyers the opportunity to invest in exceptional homes where original architecture and construction is without parallel, clever interior planning and exteriors blend harmoniously into their natural environment. It comprises of 6 bedrooms, 2 with en-suite bathrooms and 2 with shared bathroom rooms, kitchens, dining rooms, living rooms, separate laundry room, storage room, office, swimming pool and 4 uncovered parking areas and 1 covered. There is an entrance door from the side which goes straight away to the first floor.