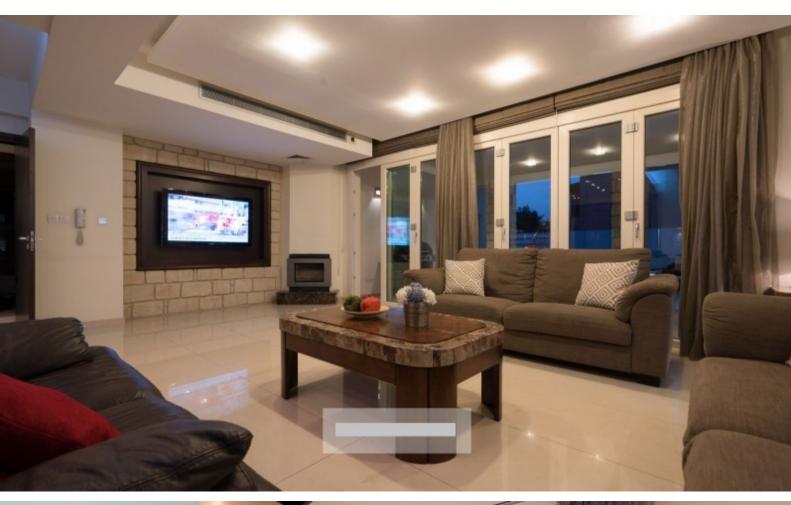

## **Description**

This unique designed 6 bedroom High end luxury villa is situated in the fashionable area of Universal area and boasts fantastic views of Paphos green areas. This property has offered Cyprus' most discerning buyers the opportunity to invest in exceptional homes where original architecture and construction is without parallel, clever interior planning and exteriors blend harmoniously into their natural environment. It comprises of 6 bedrooms, 2 with en-suite bathrooms and 2 with shared bathroom rooms, kitchens, dining rooms, living rooms, separate laundry room, storage room, office, swimming pool and 4 uncovered parking areas and 1 covered. There is an entrance door from the side which goes straight away to the first floor.