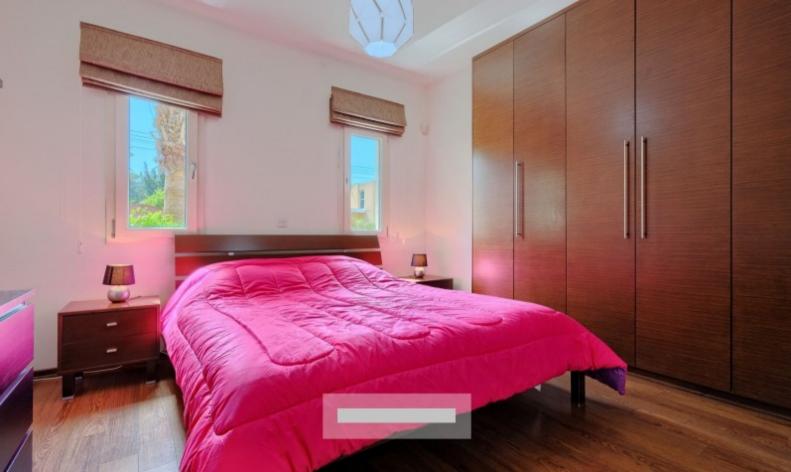

### **Key Facts**

- 6 Beds
- 4 Baths
- 380 m<sup>2</sup> Covered Area
- 579 m<sup>2</sup> Land Size
- 20 m<sup>2</sup> Covered Verandas
- Uncovered verandas: 20m<sup>2</sup>
- Title Deed: Available
- Living rooms: 3
- Kitchens: 2
- Storage Rooms: 2

## **Description**

This unique designed 6 bedroom High end luxury villa is situated in the fashionable area of Universal area and boasts fantastic views of Paphos green areas. This property has offered Cyprus' most discerning buyers the opportunity to invest in exceptional homes where original architecture and construction is without parallel, clever interior planning and exteriors blend harmoniously into their natural environment. It comprises of 6 bedrooms, 2 with en-suite bathrooms and 2 with shared bathroom rooms, kitchens, dining rooms, living rooms, separate laundry room, storage room, office, swimming pool and 4 uncovered parking areas and 1 covered. There is an entrance door from the side which goes straight away to the first floor.