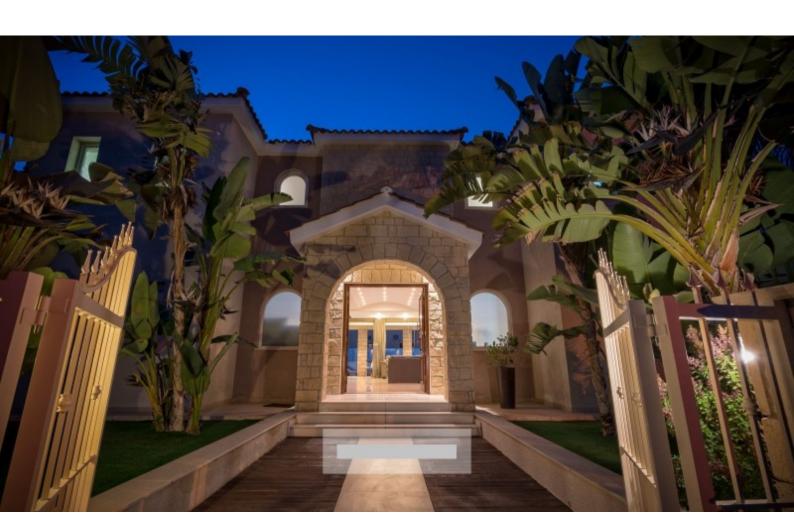

# 6 Bedroom Detached House For Sale

## **€1,500,000** Negotiable

Universal, Kato Paphos, Paphos

## **Description**

This unique designed 6 bedroom High end luxury villa is situated in the fashionable area of Universal area and boasts fantastic views of Paphos green areas. This property has offered Cyprus' most discerning buyers the opportunity to invest in exceptional homes where original architecture and construction is without parallel, clever interior planning and exteriors blend harmoniously into their natural environment. It comprises of 6 bedrooms, 2 with en-suite bathrooms and 2 with shared bathroom rooms, kitchens, dining rooms, living rooms, separate laundry room, storage room, office, swimming pool and 4 uncovered parking areas and 1 covered. There is an entrance door from the side which goes straight away to the first floor.