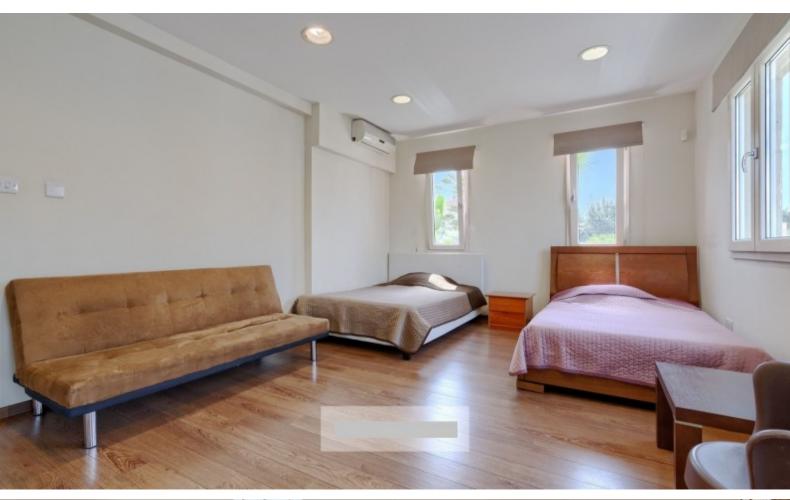

### **Key Facts**

- 6 Beds
- 4 Baths
- 380 m<sup>2</sup> Covered Area
- 579 m<sup>2</sup> Land Size
- 20 m<sup>2</sup> Covered Verandas
- Uncovered verandas: 20m<sup>2</sup>
- Title Deed: Available
- Living rooms: 3
- Kitchens: 2
- Storage Rooms: 2

## **Description**

This unique designed 6 bedroom High end luxury villa is situated in the fashionable area of Universal area and boasts fantastic views of Paphos green areas. This property has offered Cyprus' most discerning buyers the opportunity to invest in exceptional homes where original architecture and construction is without parallel, clever interior planning and exteriors blend harmoniously into their natural environment. It comprises of 6 bedrooms, 2 with en-suite bathrooms and 2 with shared bathroom rooms, kitchens, dining rooms, living rooms, separate laundry room, storage room, office, swimming pool and 4 uncovered parking areas and 1 covered. There is an entrance door from the side which goes straight away to the first floor.