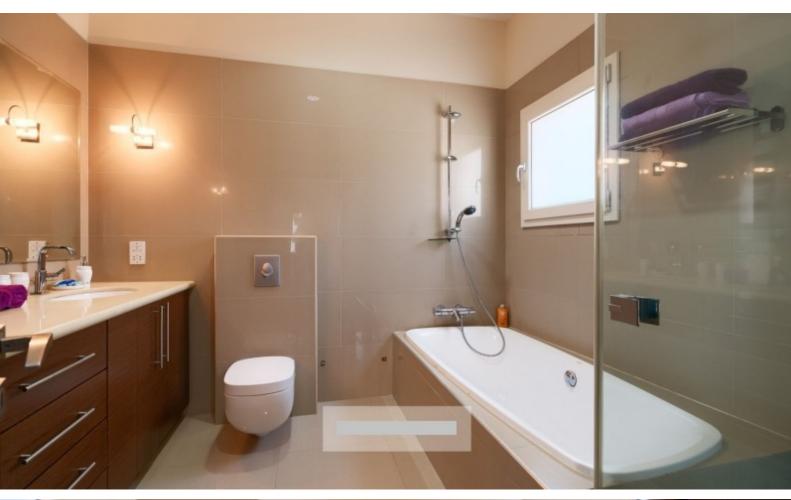

### **Key Facts**

- 6 Beds
- 4 Baths
- 380 m<sup>2</sup> Covered Area
- 579 m<sup>2</sup> Land Size
- 20 m<sup>2</sup> Covered Verandas
- Uncovered verandas: 20m<sup>2</sup>
- Title Deed: Available
- Living rooms: 3
- Kitchens: 2
- Storage Rooms: 2

#### **Indoor Features**

- Air Conditioning
- Central Heating
- Covered Parking
- Electrical Appliances
- Fireplace
- Fitted Kitchen
- Fly Screens
- Furnished
- Guest Toilet
- Jacuzzi
- Master Bed
- Open-plan
- Pet Friendly
- Playroom
- Security System
- Utility Room
- Water Heater
- EPC Energy Class: Pending