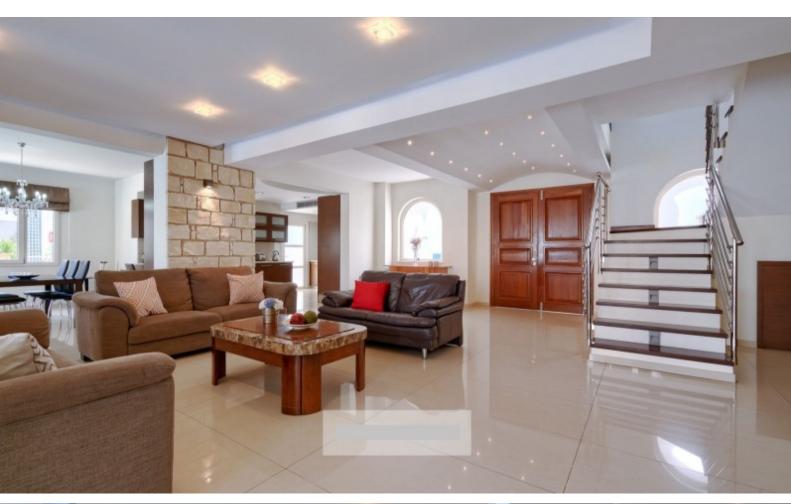

## **Description**

This unique designed 6 bedroom High end luxury villa is situated in the fashionable area of Universal area and boasts fantastic views of Paphos green areas. This property has offered Cyprus' most discerning buyers the opportunity to invest in exceptional homes where original architecture and construction is without parallel, clever interior planning and exteriors blend harmoniously into their natural environment. It comprises of 6 bedrooms, 2 with en-suite bathrooms and 2 with shared bathroom rooms, kitchens, dining rooms, living rooms, separate laundry room, storage room, office, swimming pool and 4 uncovered parking areas and 1 covered. There is an entrance door from the side which goes straight away to the first floor.