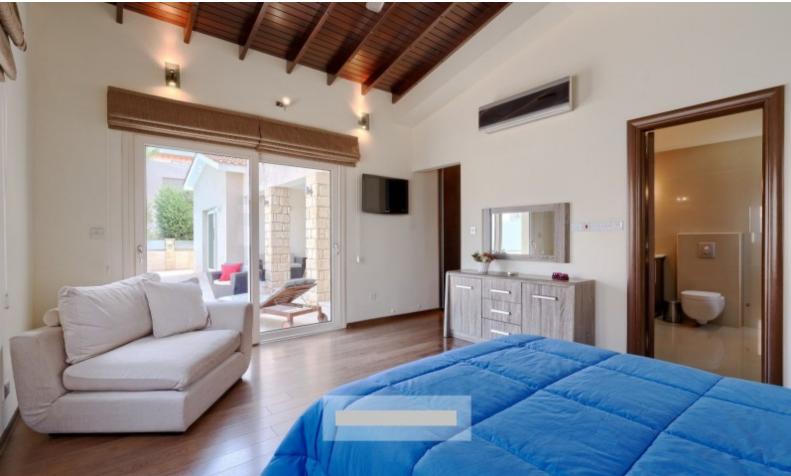

### **Key Facts**

- 6 Beds
- 4 Baths
- 380 m<sup>2</sup> Covered Area
- 579 m<sup>2</sup> Land Size
- 20 m<sup>2</sup> Covered Verandas
- Uncovered verandas: 20m<sup>2</sup>
- Title Deed: Available
- Living rooms: 3
- Kitchens: 2
- Storage Rooms: 2

#### **Indoor Features**

- Air Conditioning
- Central Heating
- Covered Parking
- Electrical Appliances
- Fireplace
- Fitted Kitchen
- Fly Screens
- Furnished
- Guest Toilet
- Jacuzzi
- Master Bed
- Open-plan
- Pet Friendly
- Playroom
- Security System
- Utility Room
- Water Heater
- EPC Energy Class: Pending

## **Description**

This unique designed 6 bedroom High end luxury villa is situated in the fashionable area of Universal area and boasts fantastic views of Paphos green areas. This property has offered Cyprus' most discerning buyers the opportunity to invest in exceptional homes where original architecture and construction is without parallel, clever interior planning and exteriors blend harmoniously into their natural environment. It comprises of 6 bedrooms, 2 with en-suite bathrooms and 2 with shared bathroom rooms, kitchens, dining rooms, living rooms, separate laundry room, storage room, office, swimming pool and 4 uncovered parking areas and 1 covered. There is an entrance door from the side which goes straight away to the first floor.