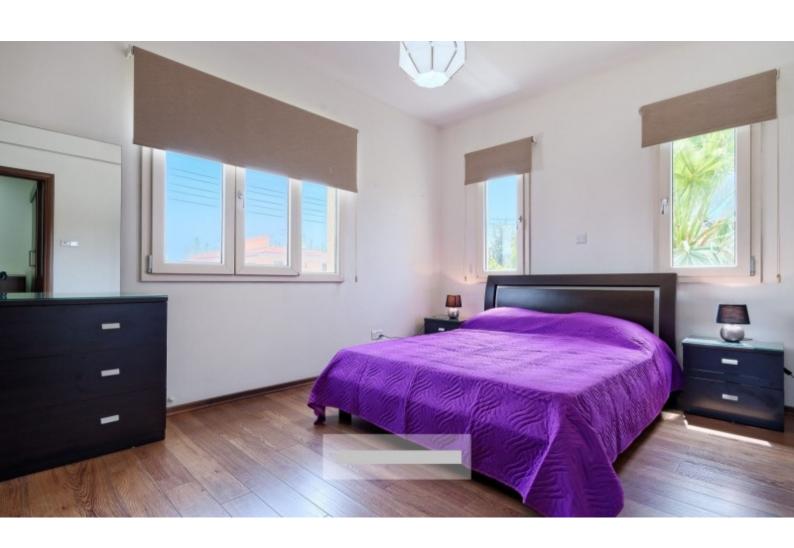

### **Key Facts**

- 6 Beds
- 4 Baths
- 380 m<sup>2</sup> Covered Area
- 579 m<sup>2</sup> Land Size
- 20 m<sup>2</sup> Covered Verandas
- Uncovered verandas: 20m<sup>2</sup>
- Title Deed: Available
- Living rooms: 3
- Kitchens: 2
- Storage Rooms: 2

#### **Indoor Features**

- Air Conditioning
- Central Heating
- Covered Parking
- Electrical Appliances
- Fireplace
- Fitted Kitchen
- Fly Screens
- Furnished
- Guest Toilet
- Jacuzzi
- Master Bed
- Open-plan
- Pet Friendly
- Playroom
- Security System
- Utility Room
- Water Heater
- EPC Energy Class: Pending

## **Description**

This unique designed 6 bedroom High end luxury villa is situated in the fashionable area of Universal area and boasts fantastic views of Paphos green areas. This property has offered Cyprus' most discerning buyers the opportunity to invest in exceptional homes where original architecture and construction is without parallel, clever interior planning and exteriors blend harmoniously into their natural environment. It comprises of 6 bedrooms, 2 with en-suite bathrooms and 2 with shared bathroom rooms, kitchens, dining rooms, living rooms, separate laundry room, storage room, office, swimming pool and 4 uncovered parking areas and 1 covered. There is an entrance door from the side which goes straight away to the first floor.