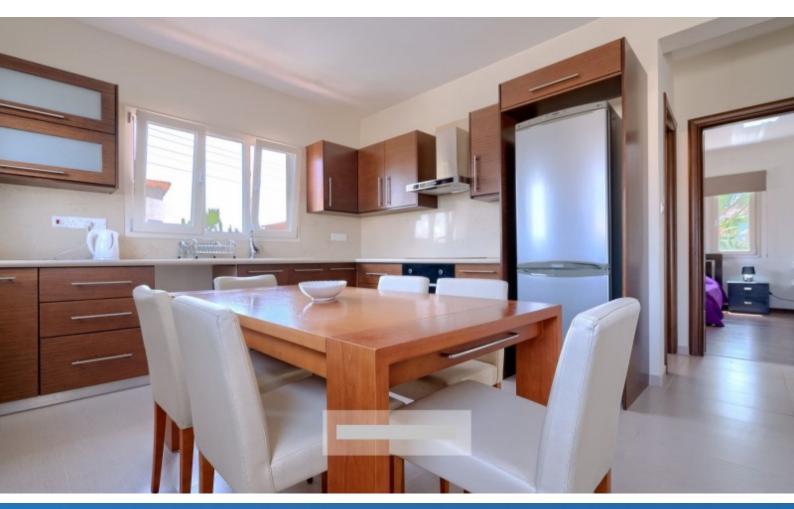

### **Key Facts**

- 6 Beds
- 4 Baths
- 380 m<sup>2</sup> Covered Area
- 579 m<sup>2</sup> Land Size
- 20 m<sup>2</sup> Covered Verandas
- Uncovered verandas: 20m<sup>2</sup>
- Title Deed: Available
- Living rooms: 3
- Kitchens: 2
- Storage Rooms: 2

#### **Indoor Features**

- Air Conditioning
- Central Heating
- Covered Parking
- Electrical Appliances
- Fireplace
- Fitted Kitchen
- Fly Screens
- Furnished
- Guest Toilet
- Jacuzzi
- Master Bed
- Open-plan
- Pet Friendly
- Playroom
- Security System
- Utility Room
- Water Heater
- EPC Energy Class: Pending

## **Description**

This unique designed 6 bedroom High end luxury villa is situated in the fashionable area of Universal area and boasts fantastic views of Paphos green areas. This property has offered Cyprus' most discerning buyers the opportunity to invest in exceptional homes where original architecture and construction is without parallel, clever interior planning and exteriors blend harmoniously into their natural environment. It comprises of 6 bedrooms, 2 with en-suite bathrooms and 2 with shared bathroom rooms, kitchens, dining rooms, living rooms, separate laundry room, storage room, office, swimming pool and 4 uncovered parking areas and 1 covered. There is an entrance door from the side which goes straight away to the first floor.