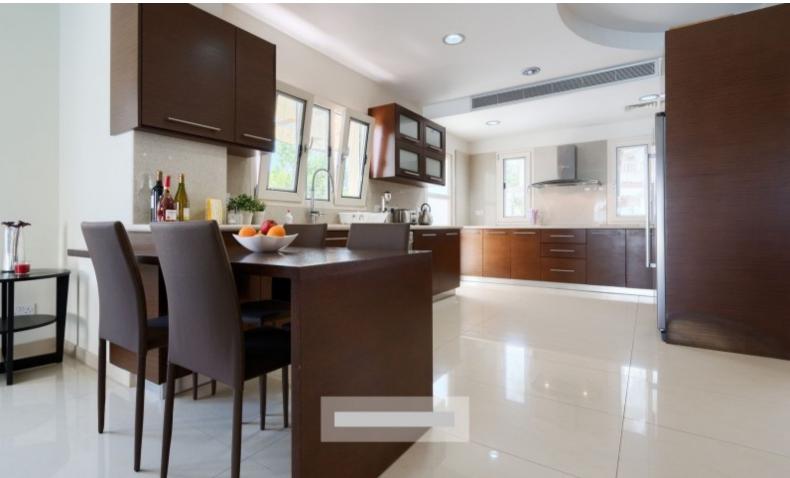

#### **Indoor Features**

- Air Conditioning
- Central Heating
- Covered Parking
- Electrical Appliances
- Fireplace
- Fitted Kitchen
- Fly Screens
- Furnished
- Guest Toilet
- Jacuzzi
- Master Bed
- Open-plan
- Pet Friendly
- Playroom
- Security System
- Utility Room
- Water Heater
- EPC Energy Class: Pending

## **Description**

This unique designed 6 bedroom High end luxury villa is situated in the fashionable area of Universal area and boasts fantastic views of Paphos green areas. This property has offered Cyprus' most discerning buyers the opportunity to invest in exceptional homes where original architecture and construction is without parallel, clever interior planning and exteriors blend harmoniously into their natural environment. It comprises of 6 bedrooms, 2 with en-suite bathrooms and 2 with shared bathroom rooms, kitchens, dining rooms, living rooms, separate laundry room, storage room, office, swimming pool and 4 uncovered parking areas and 1 covered. There is an entrance door from the side which goes straight away to the first floor.