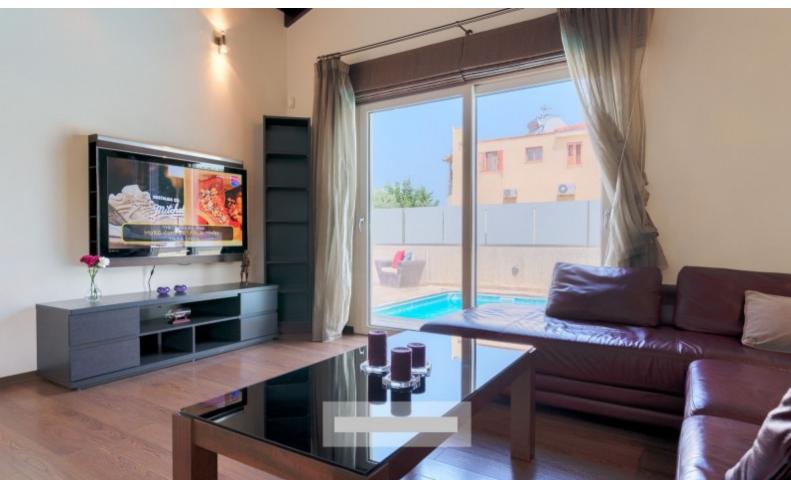

## **Description**

This unique designed 6 bedroom High end luxury villa is situated in the fashionable area of Universal area and boasts fantastic views of Paphos green areas. This property has offered Cyprus' most discerning buyers the opportunity to invest in exceptional homes where original architecture and construction is without parallel, clever interior planning and exteriors blend harmoniously into their natural environment. It comprises of 6 bedrooms, 2 with en-suite bathrooms and 2 with shared bathroom rooms, kitchens, dining rooms, living rooms, separate laundry room, storage room, office, swimming pool and 4 uncovered parking areas and 1 covered. There is an entrance door from the side which goes straight away to the first floor.