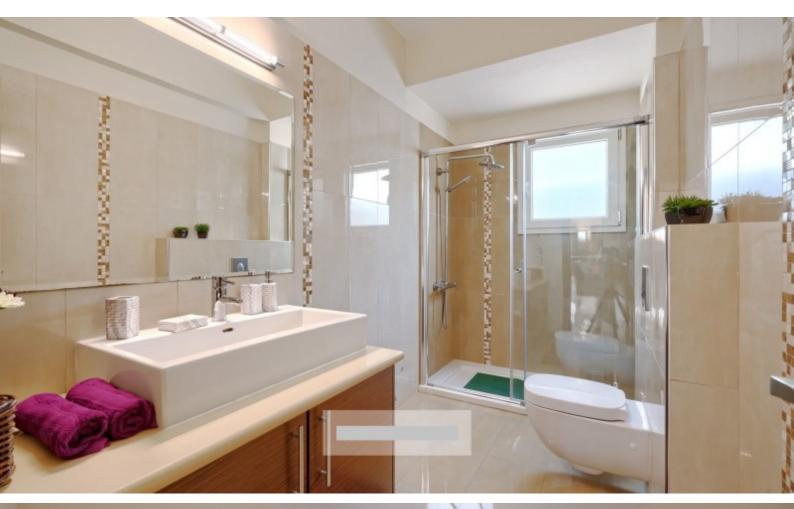

### **Key Facts**

- 6 Beds
- 4 Baths
- 380 m<sup>2</sup> Covered Area
- 579 m<sup>2</sup> Land Size
- 20 m<sup>2</sup> Covered Verandas
- Uncovered verandas: 20m<sup>2</sup>
- Title Deed: Available
- Living rooms: 3
- Kitchens: 2
- Storage Rooms: 2

## **Description**

This unique designed 6 bedroom High end luxury villa is situated in the fashionable area of Universal area and boasts fantastic views of Paphos green areas. This property has offered Cyprus' most discerning buyers the opportunity to invest in exceptional homes where original architecture and construction is without parallel, clever interior planning and exteriors blend harmoniously into their natural environment. It comprises of 6 bedrooms, 2 with en-suite bathrooms and 2 with shared bathroom rooms, kitchens, dining rooms, living rooms, separate laundry room, storage room, office, swimming pool and 4 uncovered parking areas and 1 covered. There is an entrance door from the side which goes straight away to the first floor.