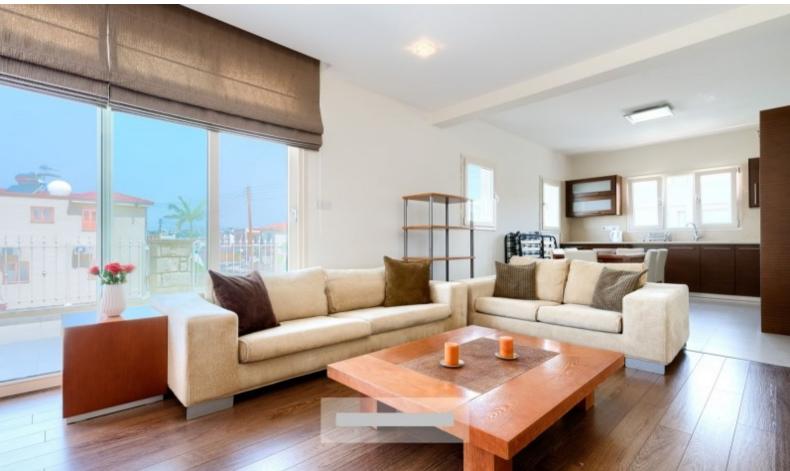

### **Key Facts**

- 6 Beds
- 4 Baths
- 380 m<sup>2</sup> Covered Area
- 579 m<sup>2</sup> Land Size
- 20 m<sup>2</sup> Covered Verandas
- Uncovered verandas: 20m<sup>2</sup>
- Title Deed: Available
- Living rooms: 3
- Kitchens: 2
- Storage Rooms: 2

## **Description**

This unique designed 6 bedroom High end luxury villa is situated in the fashionable area of Universal area and boasts fantastic views of Paphos green areas. This property has offered Cyprus' most discerning buyers the opportunity to invest in exceptional homes where original architecture and construction is without parallel, clever interior planning and exteriors blend harmoniously into their natural environment. It comprises of 6 bedrooms, 2 with en-suite bathrooms and 2 with shared bathroom rooms, kitchens, dining rooms, living rooms, separate laundry room, storage room, office, swimming pool and 4 uncovered parking areas and 1 covered. There is an entrance door from the side which goes straight away to the first floor.