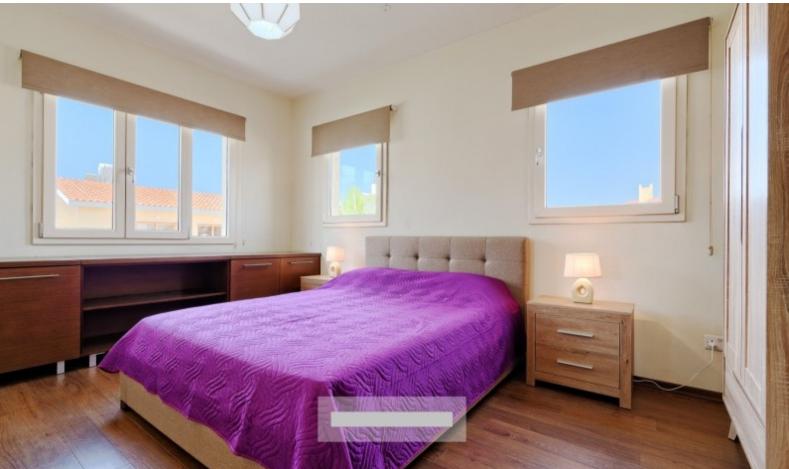

### **Key Facts**

- 6 Beds
- 4 Baths
- 380 m<sup>2</sup> Covered Area
- 579 m<sup>2</sup> Land Size
- 20 m<sup>2</sup> Covered Verandas
- Uncovered verandas: 20m<sup>2</sup>
- Title Deed: Available
- Living rooms: 3
- Kitchens: 2
- Storage Rooms: 2

#### **Indoor Features**

- Air Conditioning
- Central Heating
- Covered Parking
- Electrical Appliances
- Fireplace
- Fitted Kitchen
- Fly Screens
- Furnished
- Guest Toilet
- Jacuzzi
- Master Bed
- Open-plan
- Pet Friendly
- Playroom
- Security System
- Utility Room
- Water Heater
- EPC Energy Class: Pending

## **Description**

This unique designed 6 bedroom High end luxury villa is situated in the fashionable area of Universal area and boasts fantastic views of Paphos green areas. This property has offered Cyprus' most discerning buyers the opportunity to invest in exceptional homes where original architecture and construction is without parallel, clever interior planning and exteriors blend harmoniously into their natural environment. It comprises of 6 bedrooms, 2 with en-suite bathrooms and 2 with shared bathroom rooms, kitchens, dining rooms, living rooms, separate laundry room, storage room, office, swimming pool and 4 uncovered parking areas and 1 covered. There is an entrance door from the side which goes straight away to the first floor.