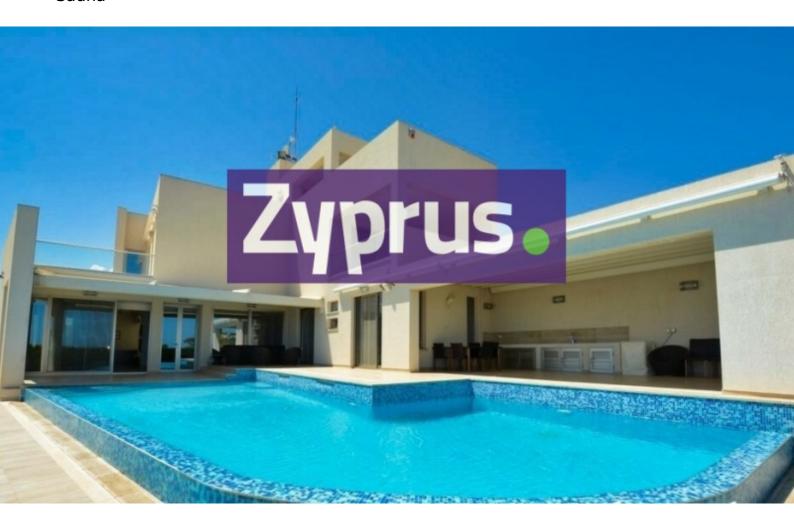

### **Outdoor Features**

- Barbecue area
- Landscape Garden
- Private pool
- Roof Garden

The whole of the ground floor faces the pool, as well as the sea, making the most of the exceptional views. The master bedroom is unusually large with 'his and hers' bathrooms as well as a Sauna, and opens onto a huge veranda with fantastic views. There is an elevator which operates from the basement to roof garden, with fantastic views of Potamos, Ayia Thekla and even Cape Greko!

Viewing highly recommended!!

- Covered area: 400m2

- Plot: 771m2 - Built: 2011

- Fully furnished

- Title and Final Approval

- Roof Garden
- Infinity overflow pool tiled
- Solar powered underfloor heating
- Elevator
- Sauna