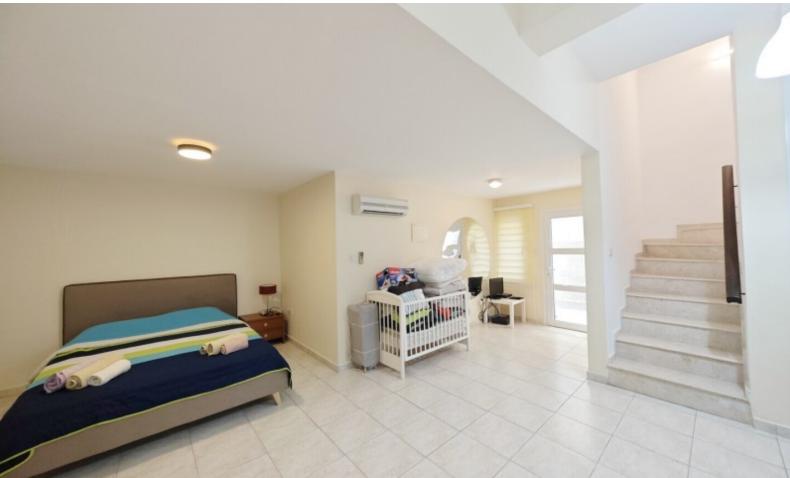

## **Key Facts**

- 5 Beds
- 3 Baths
- 188 m<sup>2</sup> Covered Area
- 400 m<sup>2</sup> Land Size
- 55 m<sup>2</sup> Covered Verandas
- Year Built: 2004
- Title Deed: Available
- Storage Rooms: 1

ID: 18617

It boasts quick access to the tourist area and many amenities

In addition, the sea is right on your door step!

Swimming Pool!

Unobstructed sea views forever!

5 Bedrooms

3 Bathrooms

138m2 of Net Indoor area

50m2 of Ancillary Building

55m2 of Covered Veranda

400m2 of Plot area

**Uncovered Parking** 

Office

Playroom

Laundry Space

Storeroom

A/C