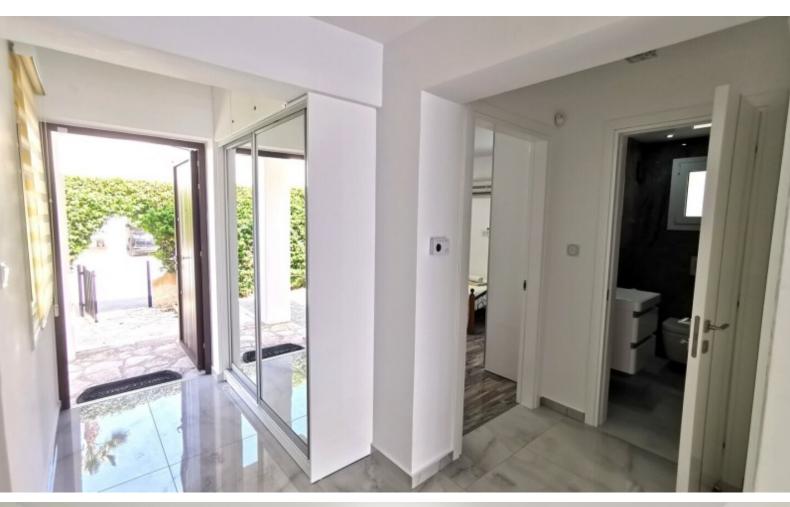

#### **Indoor Features**

- Air Conditioning
- Central Heating
- Electrical Appliances
- Fitted Kitchen
- Furnished
- Guest Toilet
- Master Bed
- Open-plan
- Utility Room
- Water Heater
- EPC Energy Class: Pending