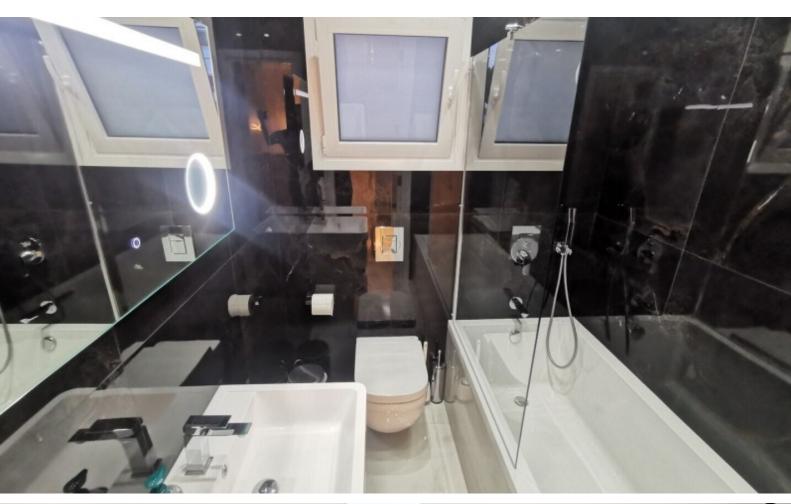

## **Key Facts**

- 5 Beds
- 3 Baths
- 188 m<sup>2</sup> Covered Area
- 400 m<sup>2</sup> Land Size
- 55 m<sup>2</sup> Covered Verandas
- Year Built: 2004
- Title Deed: Available
- Storage Rooms: 1

ID: 18617

#### **Indoor Features**

- Air Conditioning
- Central Heating
- Electrical Appliances
- Fitted Kitchen
- Furnished
- Guest Toilet
- Master Bed
- Open-plan
- Utility Room
- Water Heater
- EPC Energy Class: Pending