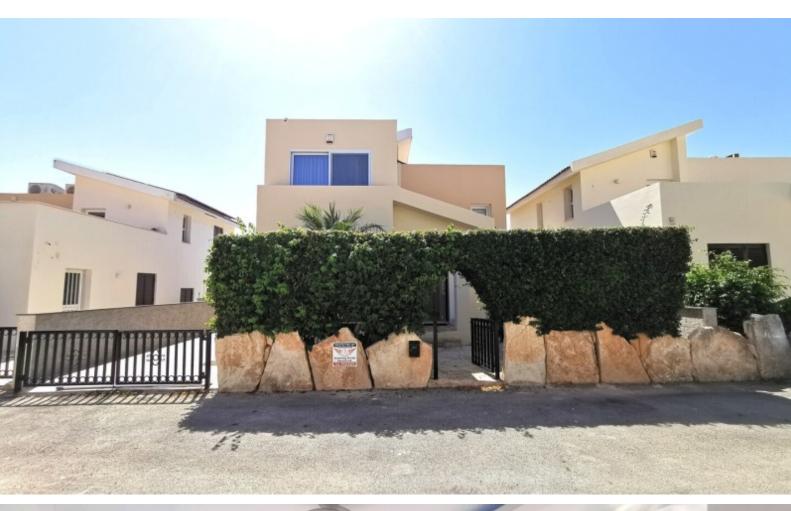

# **5 Bedroom Detached House For Sale**

## **Key Facts**

- 5 Beds
- 3 Baths
- 188 m<sup>2</sup> Covered Area
- 400 m<sup>2</sup> Land Size
- 55 m<sup>2</sup> Covered Verandas
- Year Built: 2004
- Title Deed: Available
- Storage Rooms: 1

ID: 18617

### **Description**

**Excellent Investment Opportunity!** 

Fully Renovated Front Line 5 Bedroom Detached Villa For Sale in Coral Bay, Paphos with Title Deeds

Located on the seafront of one of the most prestigious and attractive coastal areas in Paphos