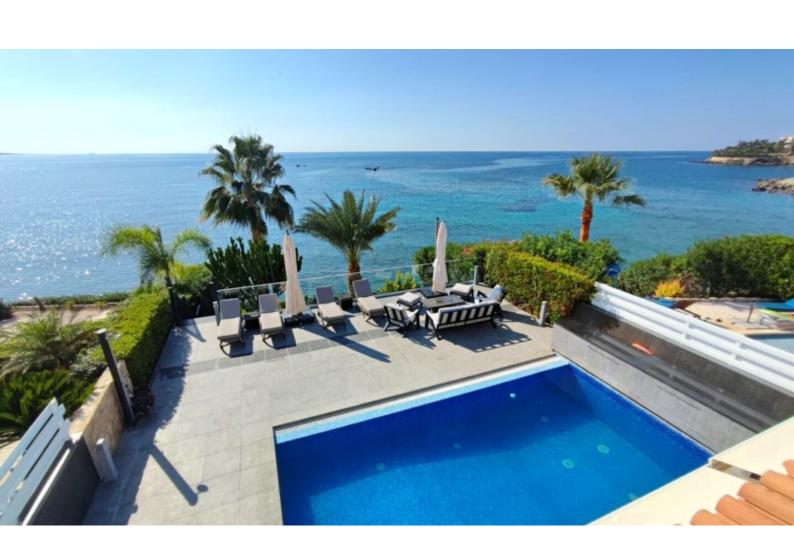

#### **Outdoor Features**

- Barbecue area
- Landscape Garden
- Outdoor Shower
- Private pool
- Solar System
- Uncovered Parking

### **Description**

**Excellent Investment Opportunity!** 

Fully Renovated Front Line 5 Bedroom Detached Villa For Sale in Coral Bay, Paphos with Title Deeds

Located on the seafront of one of the most prestigious and attractive coastal areas in Paphos

It boasts quick access to the tourist area and many amenities

In addition, the sea is right on your door step!

Swimming Pool!

Unobstructed sea views forever!

5 Bedrooms

3 Bathrooms

138m2 of Net Indoor area

50m2 of Ancillary Building

Direct access to the sea

Decking

Mature Trees

**Outdoor Shower** 

Year of Build: 2004

Newly renovated with quality materials and modern design

This exquisite villa is a compelling investment opportunity!

It is fantastic for permanent living or as a holiday home for a family