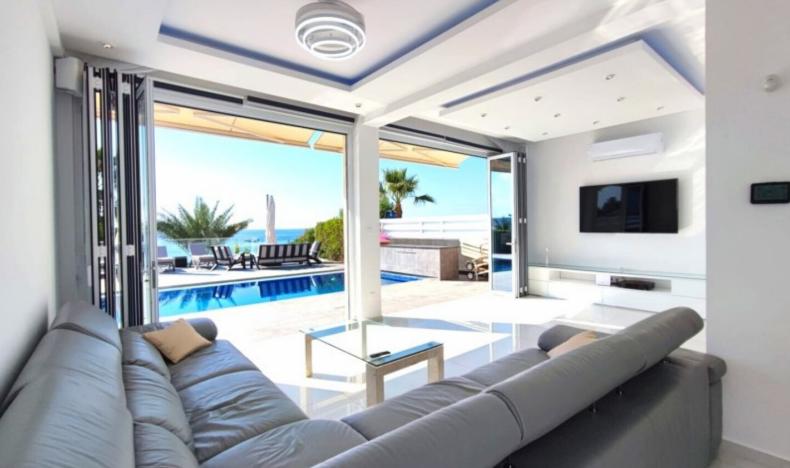

#### **Outdoor Features**

- Barbecue area
- Landscape Garden
- Outdoor Shower
- Private pool
- Solar System
- Uncovered Parking

It boasts quick access to the tourist area and many amenities

In addition, the sea is right on your door step!

Swimming Pool!

Unobstructed sea views forever!

5 Bedrooms

3 Bathrooms

138m2 of Net Indoor area

50m2 of Ancillary Building

Central Heating

Fitted Kitchen

Fitted Wardrobes

Bi fold doors

Quality materials and finishes

**Shutters** 

**BBQ** Area

Landscaped Garden