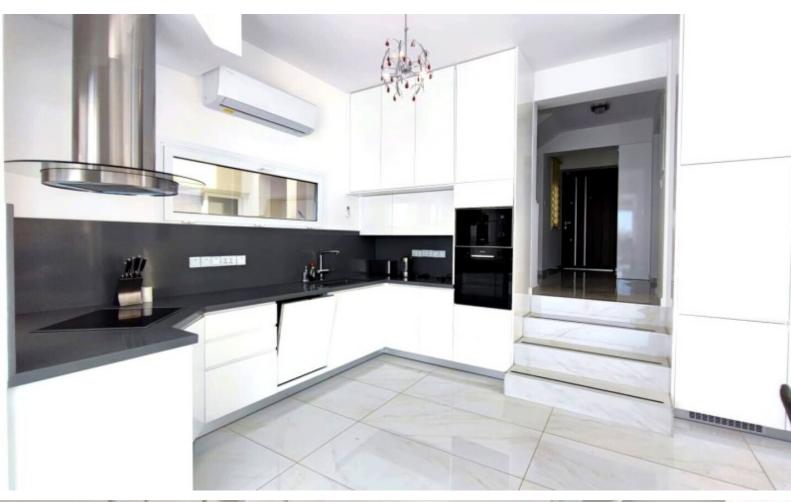

#### **Indoor Features**

- Air Conditioning
- Central Heating
- Electrical Appliances
- Fitted Kitchen
- Furnished
- Guest Toilet
- Master Bed
- Open-plan
- Utility Room
- Water Heater
- EPC Energy Class: Pending

Central Heating

Fitted Kitchen

Fitted Wardrobes

Bi fold doors

Quality materials and finishes

**Shutters** 

**BBQ** Area

Landscaped Garden