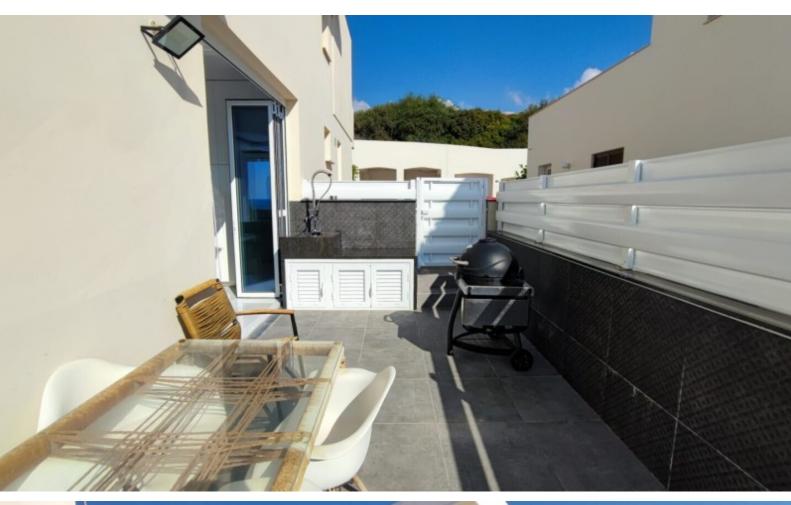

#### **Outdoor Features**

- Barbecue area
- Landscape Garden
- Outdoor Shower
- Private pool
- Solar System
- Uncovered Parking

Central Heating

Fitted Kitchen

Fitted Wardrobes

Bi fold doors

Quality materials and finishes

**Shutters** 

**BBQ** Area

Landscaped Garden