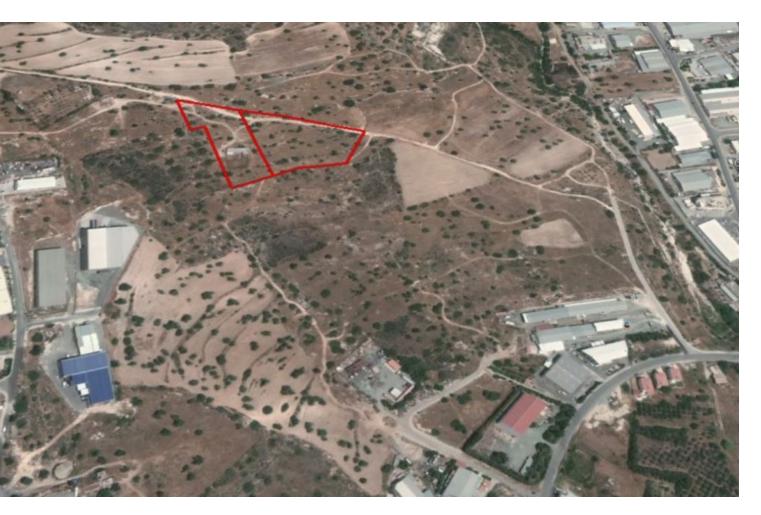

## **Industrial Land 14,720 SQM For Sale**

## **Key Facts**

• Industrial Land

• 14,720 m<sup>2</sup> Land Size

• 90% Building Density

Site Coverage: 60%Title Deed: Available

ID: 18852

## **Description**

Industrial Land with Road Access Suitable for Development in the industrial area of Ypsonas - Agios Sylas

Massive Large size of 14,720! (two adjoining land parcels sold together as one) The land has road access with asphalt that is not seen on the presented image! 90% Building Density