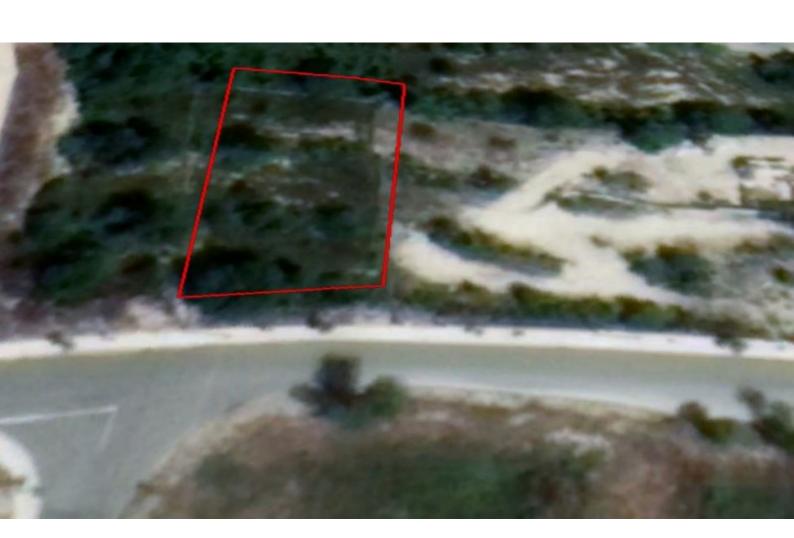

### **Key Facts**

• Residential Land

• 741 m<sup>2</sup> Land Size

• 30% Building Density

• Site Coverage: 20%

• Floors: 2

• Height: 8.3m

• Title Deed: Available

#### **Description**

Residential Plot For Sale in Lofou, Limassol
Located in a peaceful and attractive village
Just a short drive from the Platres-Limassol connecting road!
In addition, the village center is within walking distance
741m2 of Plot size
Around 22m of Road Frontage
30% of Building Density
20% of Site Coverage
Up to 2 floors and a height of 8.3m
Access to a registered road
All development infrastructures are in place
This plot is excellent for developing a beautiful village home