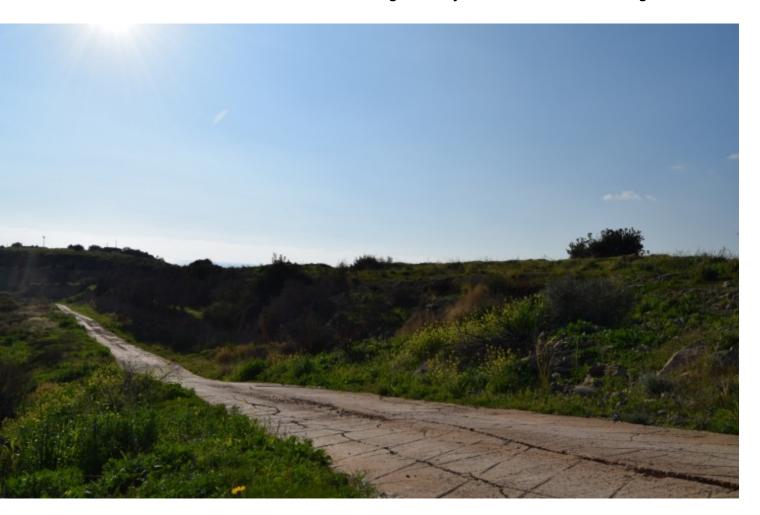

#### **Infrastructures**

- Electricity
- Road Access
- Telecommunications
- Water

This field is 19,566m<sup>2</sup> in size, it has direct road access and to all the services. It falls within the residential zone H2, with building density 30% and 20% coverage.