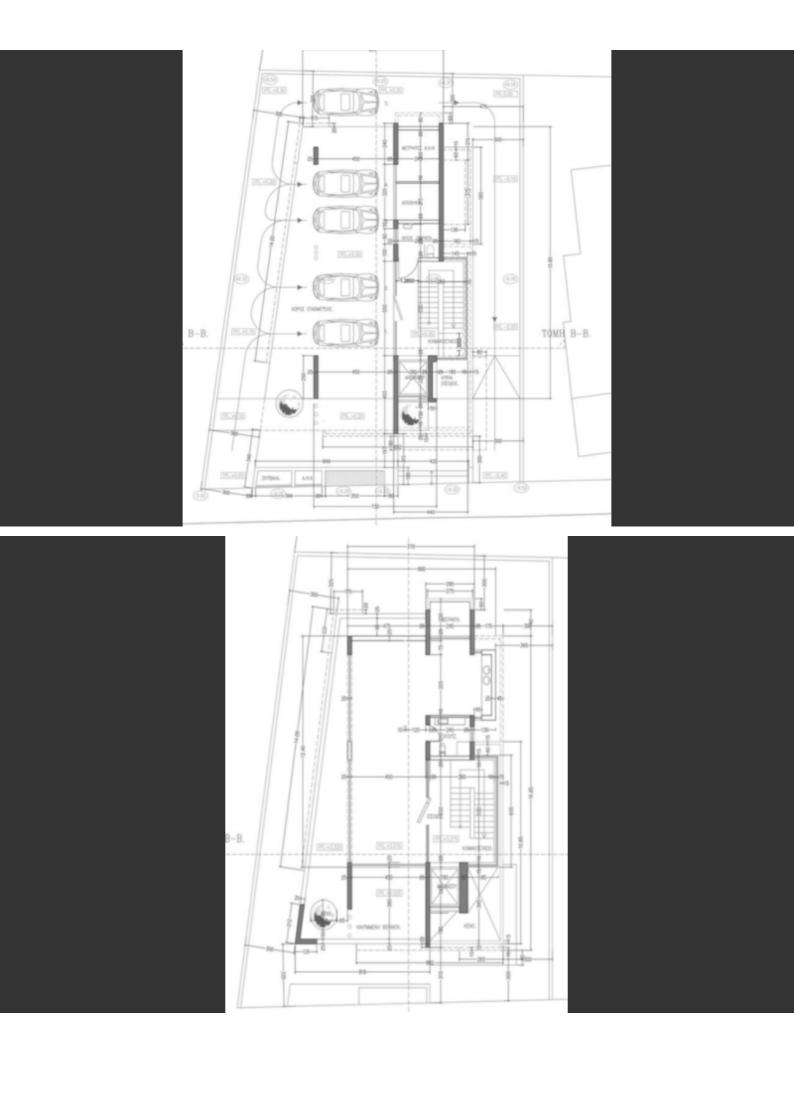

**Excellent Investment Opportunity!** 

3 floors plus a roof garden!

435m2 of Net Indoor area

80m2 of Covered Verandas

883m2 of Plot size

Covered parking for up to 20 cars

3 Entire floor offices

W/C

Storeroom

Reception

Lobby

Photovoltaic System

**CCTV** 

Provisions for A/C

Fire Detectors

Elevator

Electric parking gates

Secure Building

This top-quality commercial building is a compelling investment opportunity! It has excellent potential to generate a high and steady ROI

Contact us for full information and a private viewing