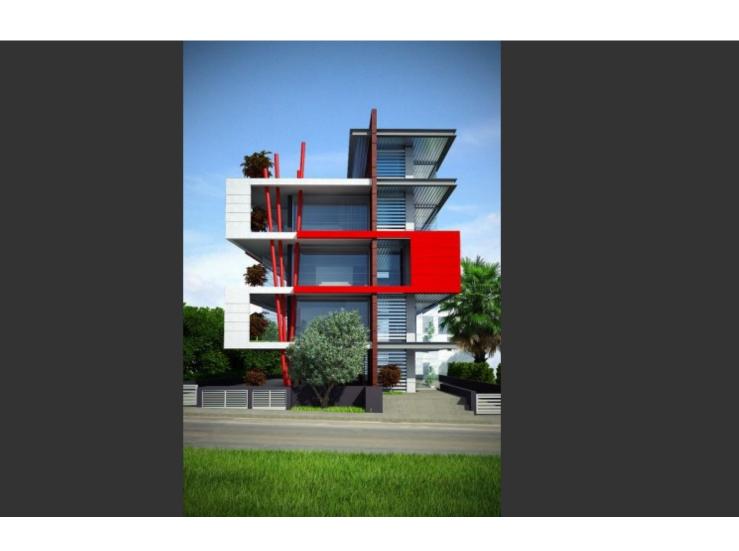

### **Description**

Brand New Modern Commercial Building For Sale in Mesa Geitonia, Limassol Prime location, just minutes from the Mesa Geitonia roundabout and a plethora of amenities

In addition, it boasts high visibility from the highway!

**Excellent Investment Opportunity!** 

3 floors plus a roof garden!

435m2 of Net Indoor area

80m2 of Covered Verandas

883m2 of Plot size

Covered parking for up to 20 cars

3 Entire floor offices

W/C