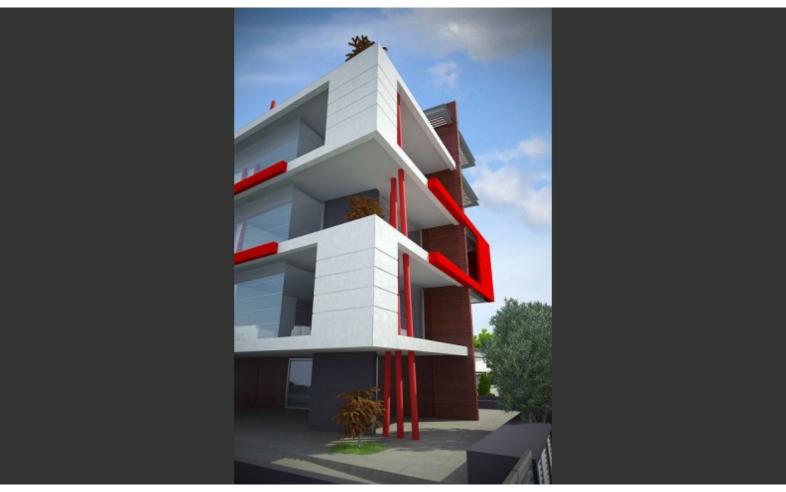

### **Description**

Brand New Modern Commercial Building For Sale in Mesa Geitonia, Limassol Prime location, just minutes from the Mesa Geitonia roundabout and a plethora of amenities

In addition, it boasts high visibility from the highway!

**Excellent Investment Opportunity!** 

3 floors plus a roof garden!

435m2 of Net Indoor area

80m2 of Covered Verandas

883m2 of Plot size

Covered parking for up to 20 cars

3 Entire floor offices

W/C