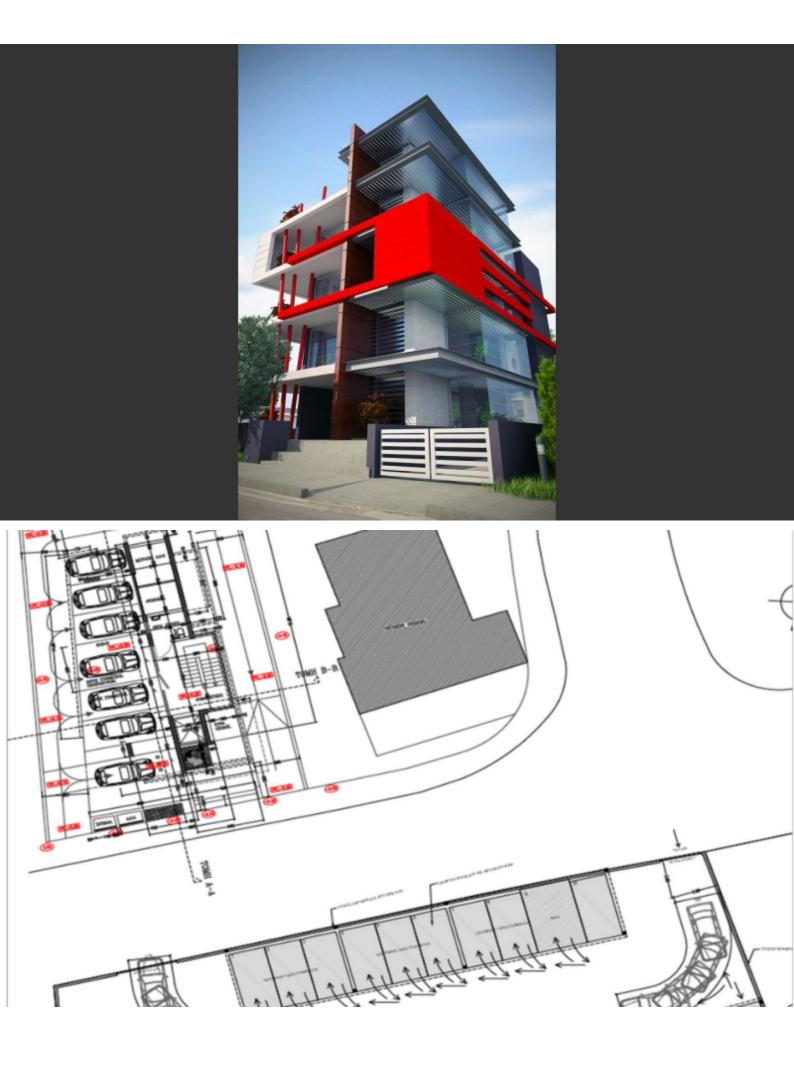

**Excellent Investment Opportunity!** 

3 floors plus a roof garden!

435m2 of Net Indoor area

80m2 of Covered Verandas

883m2 of Plot size

Covered parking for up to 20 cars

3 Entire floor offices

W/C

Electric parking gates

Secure Building

This top-quality commercial building is a compelling investment opportunity! It has excellent potential to generate a high and steady ROI

Contact us for full information and a private viewing