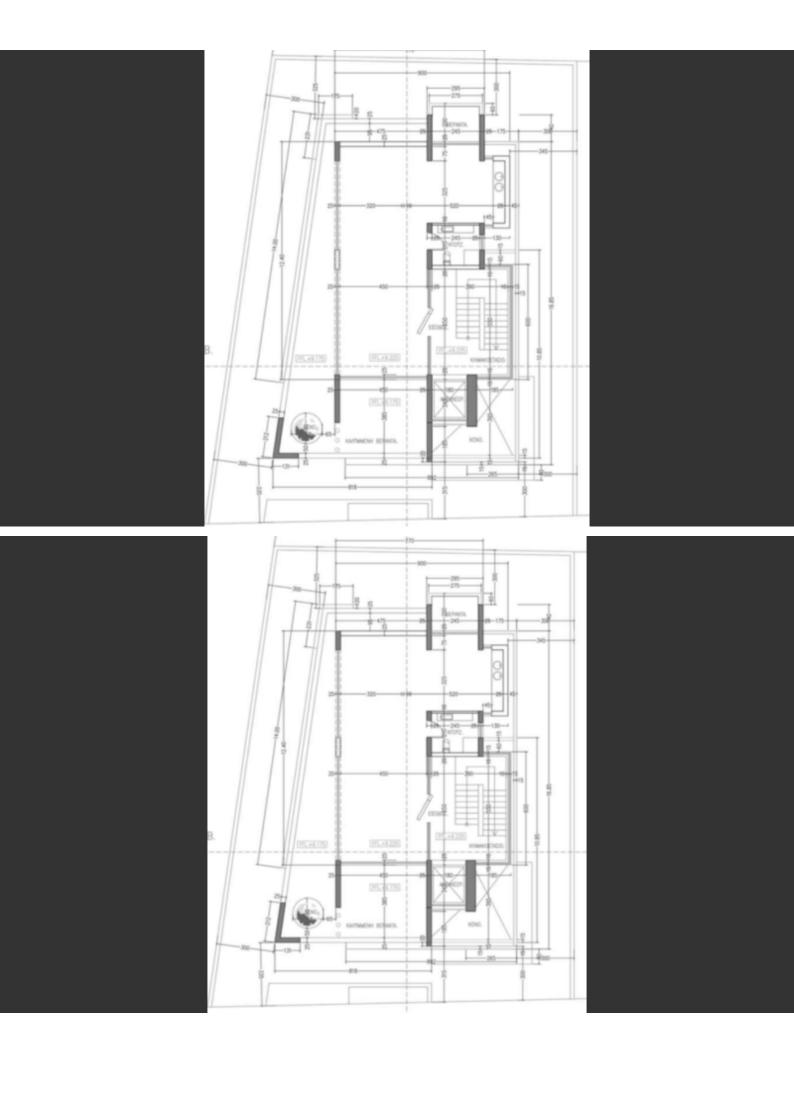

**Excellent Investment Opportunity!** 

3 floors plus a roof garden!

435m2 of Net Indoor area

80m2 of Covered Verandas

883m2 of Plot size

Covered parking for up to 20 cars

3 Entire floor offices

W/C

Storeroom

Reception

Lobby

Photovoltaic System

**CCTV** 

Provisions for A/C

Fire Detectors

Elevator

Electric parking gates

Secure Building

This top-quality commercial building is a compelling investment opportunity! It has excellent potential to generate a high and steady ROI

Contact us for full information and a private viewing