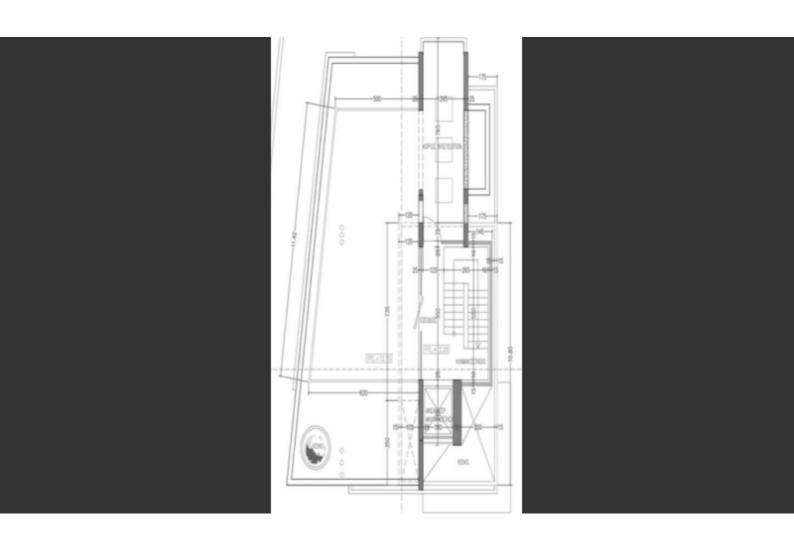

**Excellent Investment Opportunity!** 

3 floors plus a roof garden!

435m2 of Net Indoor area

80m2 of Covered Verandas

883m2 of Plot size

Covered parking for up to 20 cars

3 Entire floor offices

W/C

Storeroom

Reception

Lobby

Photovoltaic System

**CCTV** 

Provisions for A/C

Fire Detectors

Elevator

Electric parking gates

Secure Building

This top-quality commercial building is a compelling investment opportunity! It has excellent potential to generate a high and steady ROI

Contact us for full information and a private viewing