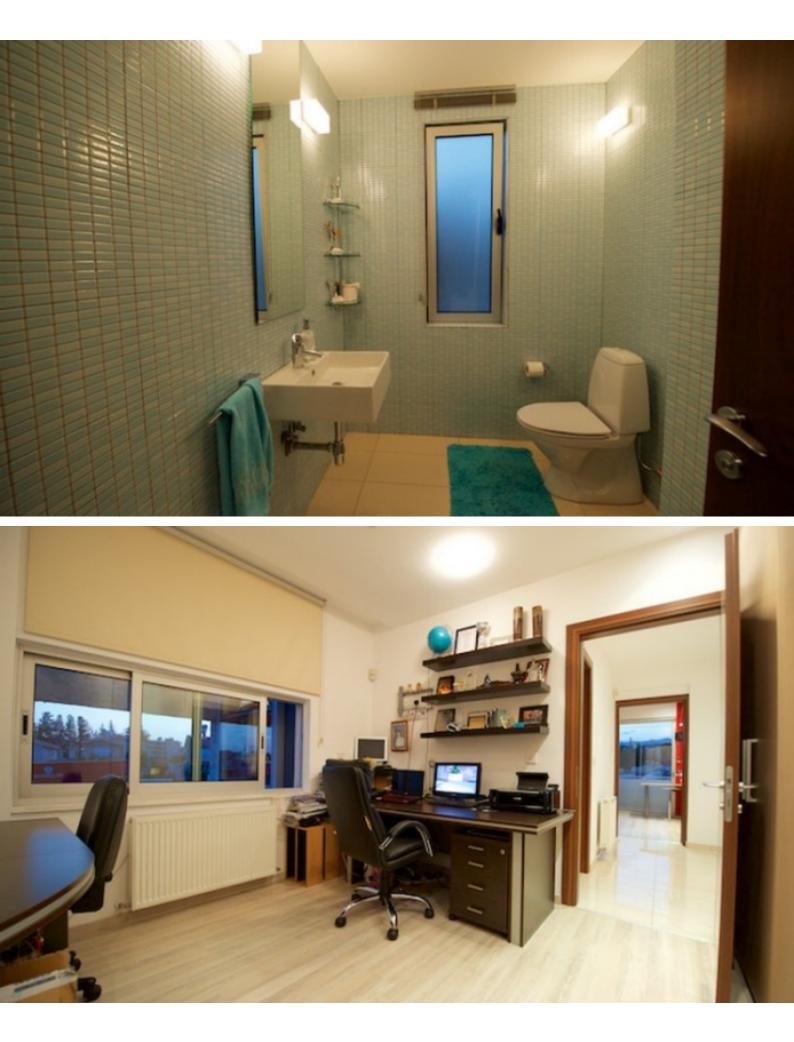

#### **Indoor Features**

- Air Conditioning
- Basement
- CCTV system
- Central Heating
- Electrical Appliances
- Fitted Kitchen
- Guest Toilet
- Master Bed
- Security System
- Utility Room
- Water Heater
- EPC Energy Class: Pending

On this level there are 4 bedrooms (one en-suite) and 2 Bathrooms.

On the Second Level, it offers 2 separate areas that each offer a feeling of an individual apartment.

The one apartment offers 2 bedrooms while the other offers 1 bedroom. Each comes with its own bathroom, a kitchen and its own living room.