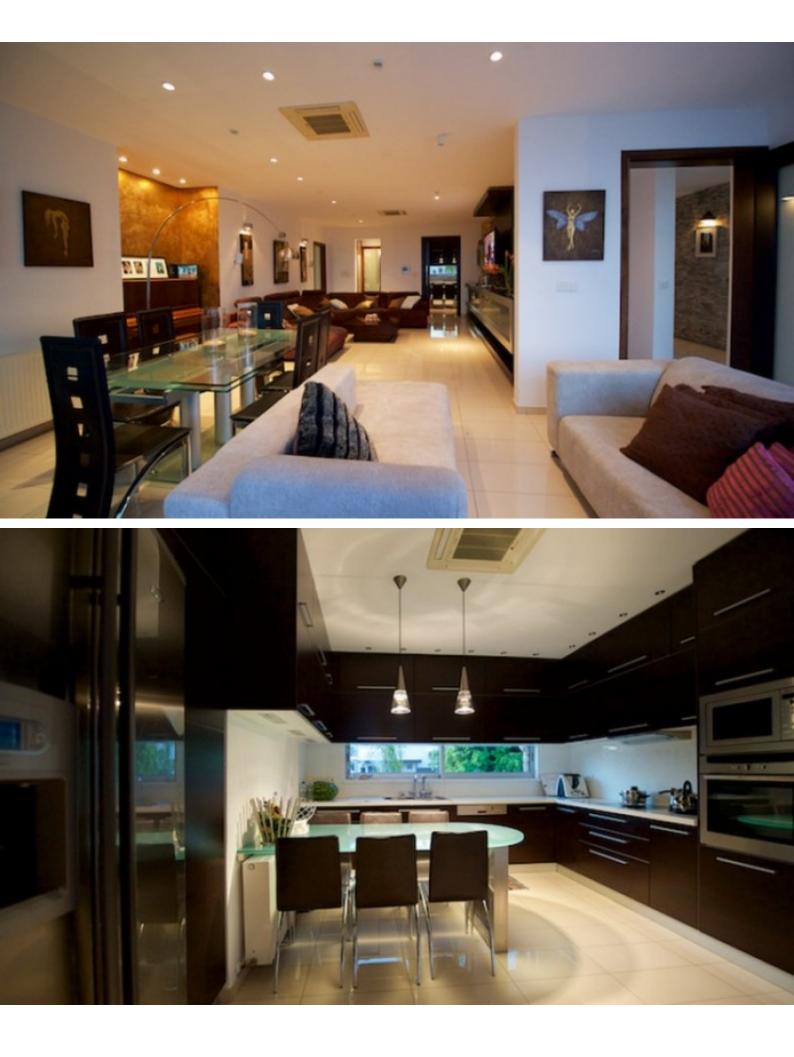

## Description

Excellent Opportunity to own a high-end City villa in Limassol with Clean Title Deeds!! 7 Bedrooms VILLA!

Situated in Columbia and Linopetra area in a nice and private neighborhood Just 1.5KM from the beach

Excellent Construction and top-class building materials were used during the development

The layout of the villa is as follow:

On the first level, there is a space of 186m2 for a very comfortable living, kitchen as well as a large veranda with sea views!

On this level there are 4 bedrooms (one en-suite) and 2 Bathrooms.

On the Second Level, it offers 2 separate areas that each offer a feeling of an individual apartment.

The one apartment offers 2 bedrooms while the other offers 1 bedroom. Each comes with its own bathroom, a kitchen and its own living room.

Some of the most notable features of this amazing villa includes Excellent Hidden Lighting Excellent A/C system and Central Heating CCTV High-end finishes Provision of Elevator