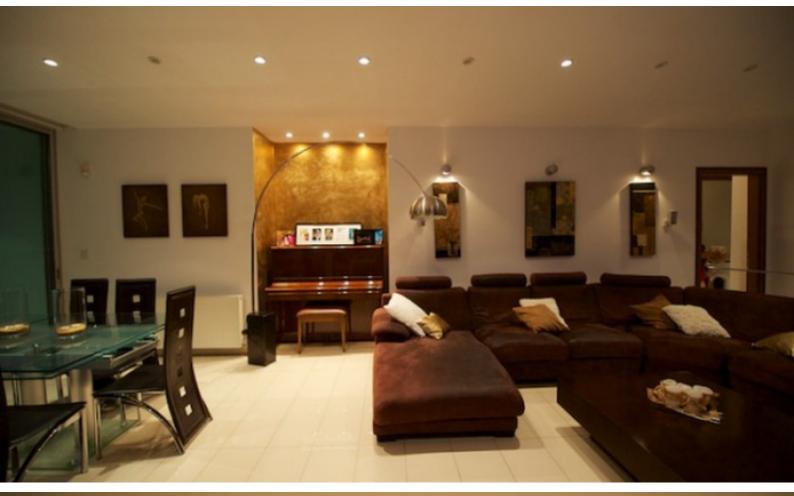

Excellent Construction and top-class building materials were used during the development

The layout of the villa is as follow:

On the first level, there is a space of 186m2 for a very comfortable living, kitchen as well as a large veranda with sea views!

On this level there are 4 bedrooms (one en-suite) and 2 Bathrooms.

On the Second Level, it offers 2 separate areas that each offer a feeling of an individual apartment.

The one apartment offers 2 bedrooms while the other offers 1 bedroom. Each comes with its own bathroom, a kitchen and its own living room.