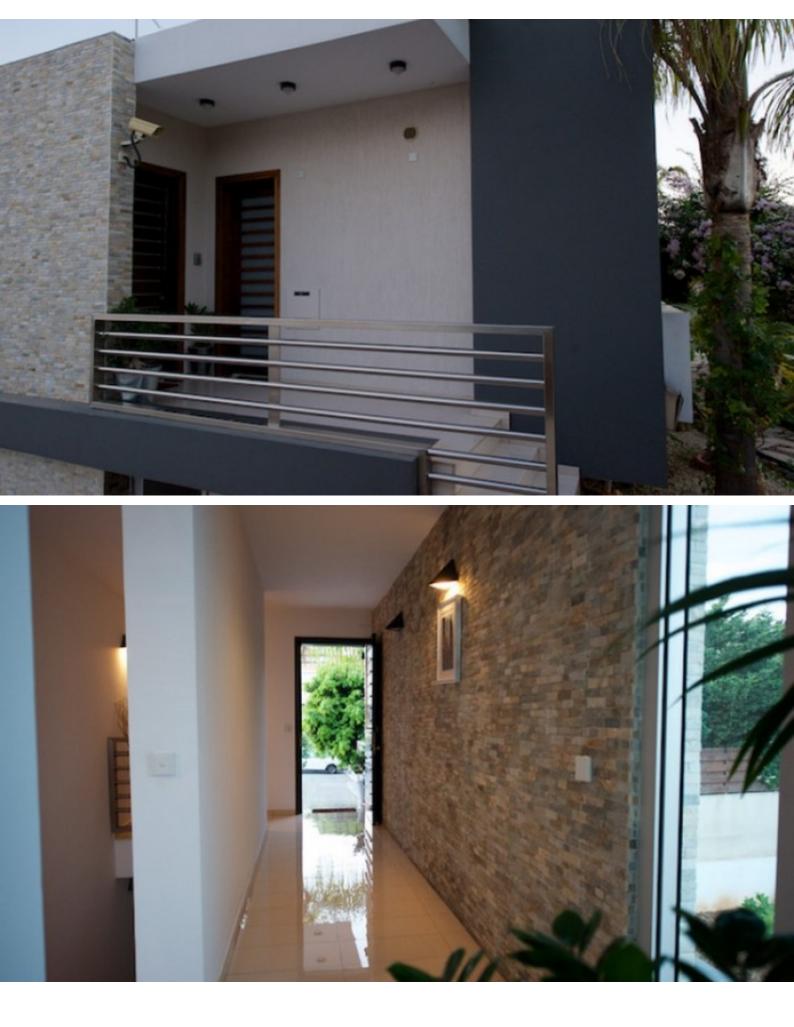

#### **Indoor Features**

- Air Conditioning
- Basement
- CCTV system
- Central Heating
- Electrical Appliances
- Fitted Kitchen
- Guest Toilet
- Master Bed
- Security System
- Utility Room
- Water Heater
- EPC Energy Class: Pending

Some of the most notable features of this amazing villa includes Excellent Hidden Lighting Excellent A/C system and Central Heating CCTV High-end finishes Provision of Elevator