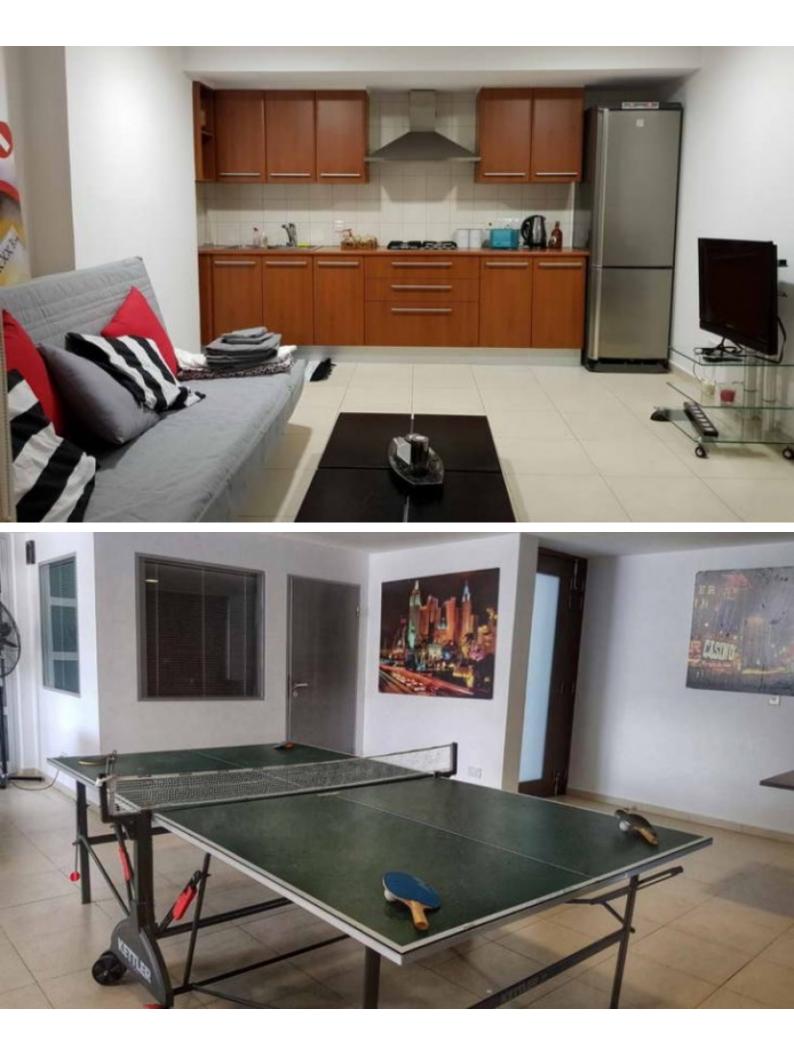

Excellent Construction and top-class building materials were used during the development

The layout of the villa is as follow:

On the first level, there is a space of 186m2 for a very comfortable living, kitchen as well as a large veranda with sea views!

On this level there are 4 bedrooms (one en-suite) and 2 Bathrooms.

On the Second Level, it offers 2 separate areas that each offer a feeling of an individual apartment.

The one apartment offers 2 bedrooms while the other offers 1 bedroom. Each comes with its own bathroom, a kitchen and its own living room.