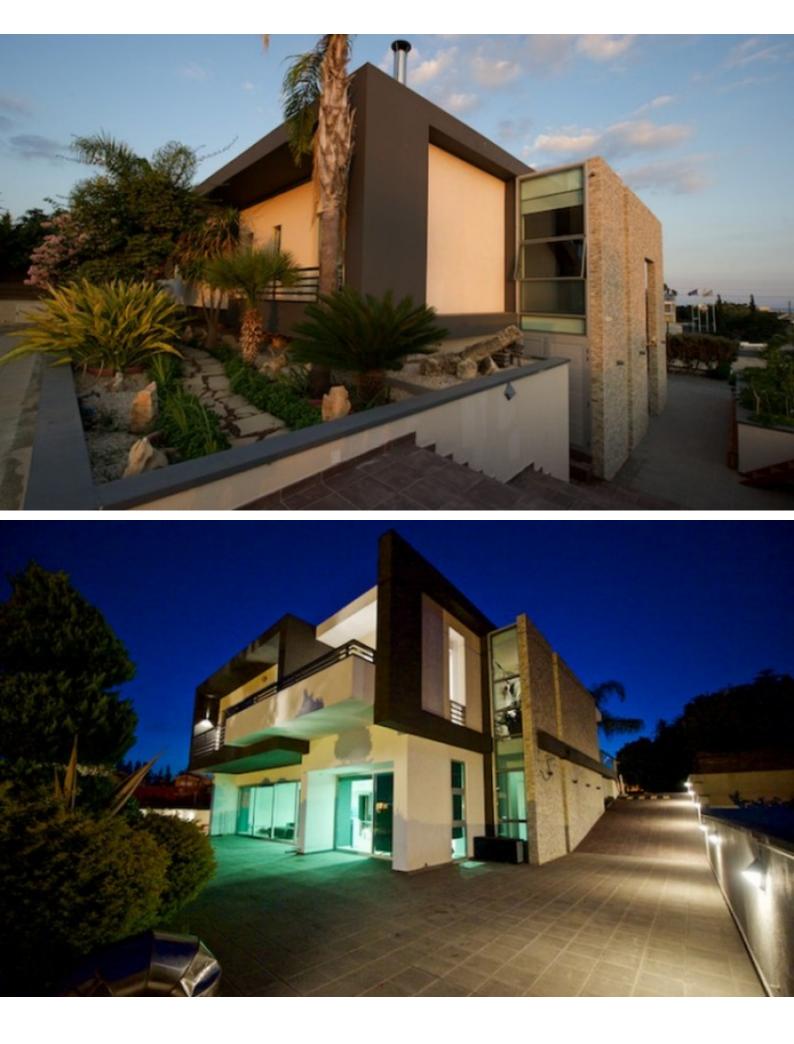

Some of the most notable features of this amazing villa includes Excellent Hidden Lighting Excellent A/C system and Central Heating CCTV High-end finishes Provision of Elevator

## **Outdoor Features**

- Barbecue area
- Landscape Garden
- Solar System

Adequate space for adding a private swimming pool is required by its new owners! Readily Title deeds

This lovely villa offers circa 420m2 of covered areas! Dimensions in approximation.