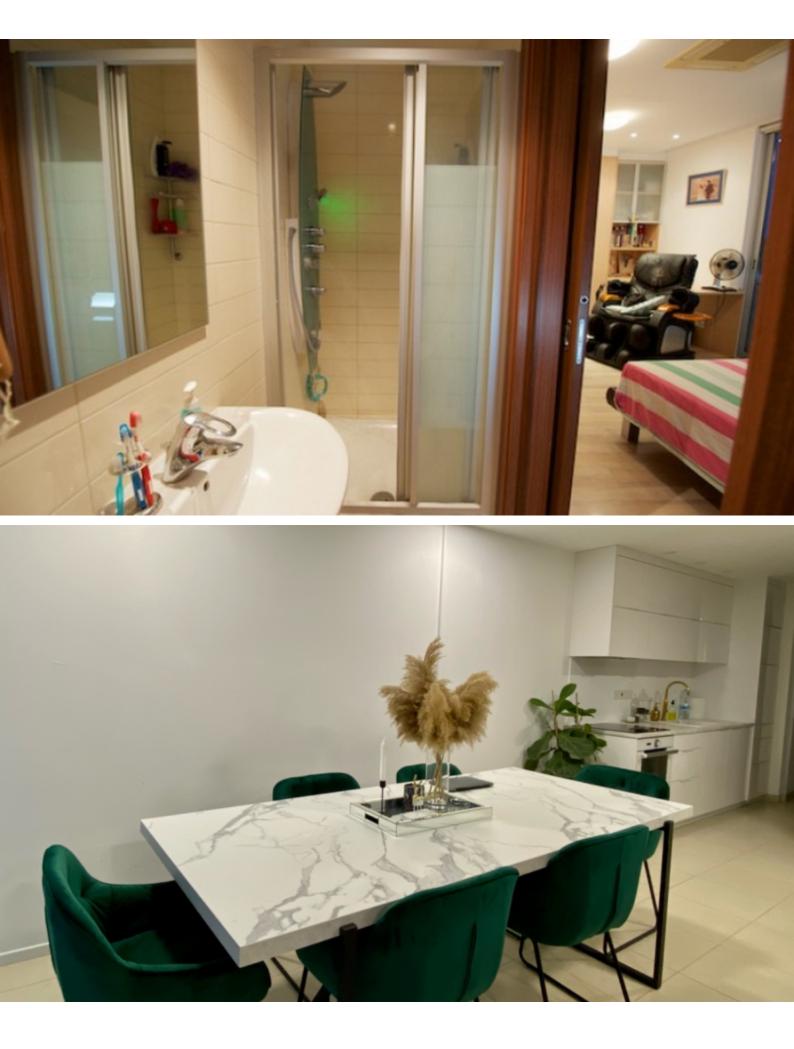

#### **Indoor Features**

- Air Conditioning
- Basement
- CCTV system
- Central Heating
- Electrical Appliances
- Fitted Kitchen
- Guest Toilet
- Master Bed
- Security System
- Utility Room
- Water Heater
- EPC Energy Class: Pending

On this level there are 4 bedrooms (one en-suite) and 2 Bathrooms.

On the Second Level, it offers 2 separate areas that each offer a feeling of an individual apartment.

The one apartment offers 2 bedrooms while the other offers 1 bedroom. Each comes with its own bathroom, a kitchen and its own living room.