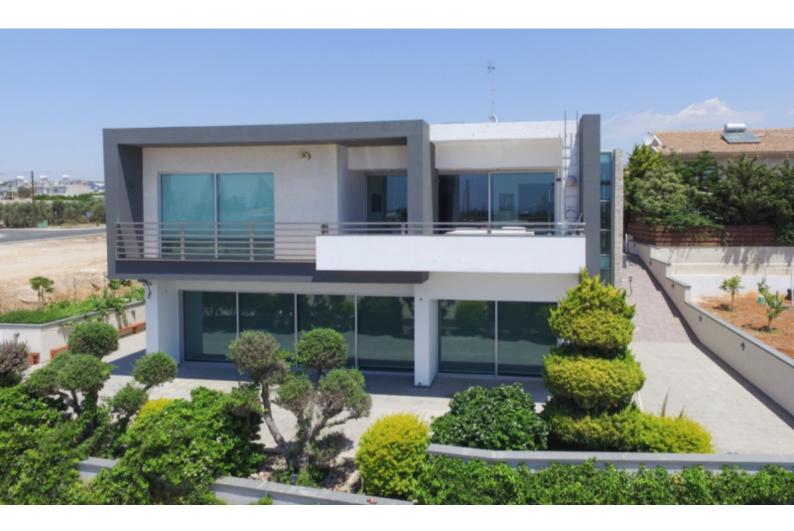

## Description

Excellent Opportunity to own a high-end City villa in Limassol with Clean Title Deeds!! 7 Bedrooms VILLA!

Situated in Columbia and Linopetra area in a nice and private neighborhood Just 1.5KM from the beach

Excellent Construction and top-class building materials were used during the development

The layout of the villa is as follow:

On the first level, there is a space of 186m2 for a very comfortable living, kitchen as well as a large veranda with sea views!

## **Outdoor Features**

- Barbecue area
- Landscape Garden
- Solar System

Adequate space for adding a private swimming pool is required by its new owners! Readily Title deeds

This lovely villa offers circa 420m2 of covered areas! Dimensions in approximation.