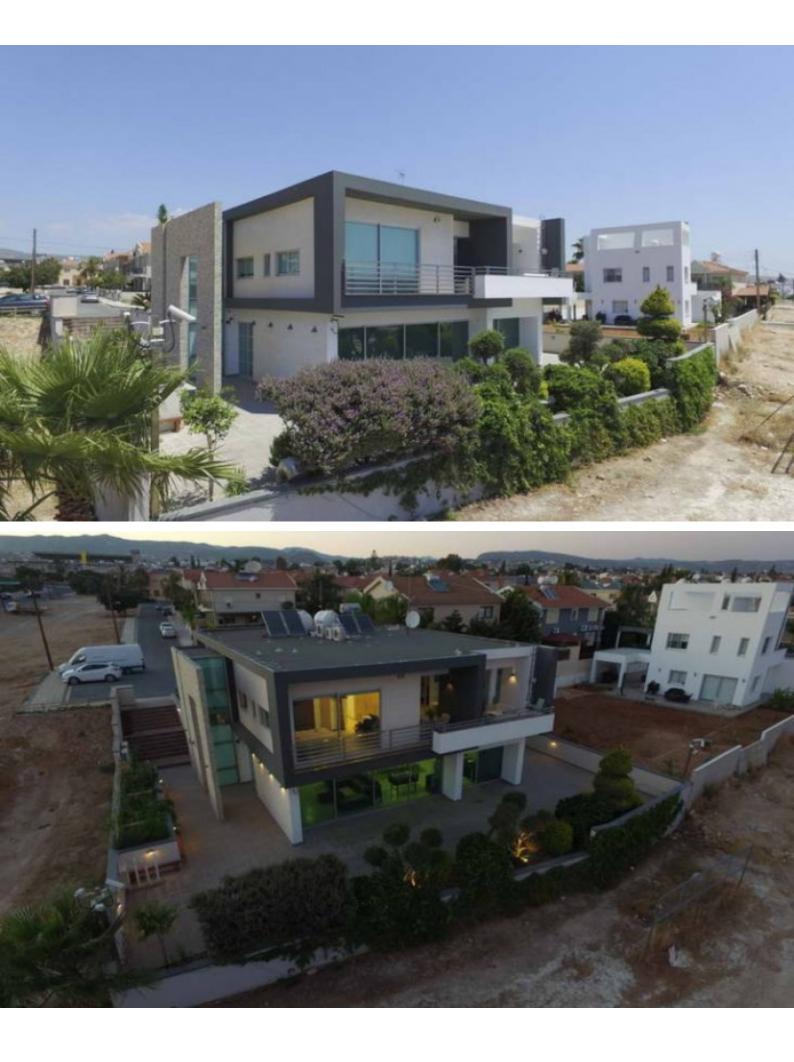

## Description

Excellent Opportunity to own a high-end City villa in Limassol with Clean Title Deeds!! 7 Bedrooms VILLA!

Situated in Columbia and Linopetra area in a nice and private neighborhood Just 1.5KM from the beach

Excellent Construction and top-class building materials were used during the development

The layout of the villa is as follow:

On the first level, there is a space of 186m2 for a very comfortable living, kitchen as well as a large veranda with sea views!

## **Outdoor Features**

- Barbecue area
- Landscape Garden
- Solar System

Adequate space for adding a private swimming pool is required by its new owners! Readily Title deeds

This lovely villa offers circa 420m2 of covered areas! Dimensions in approximation.