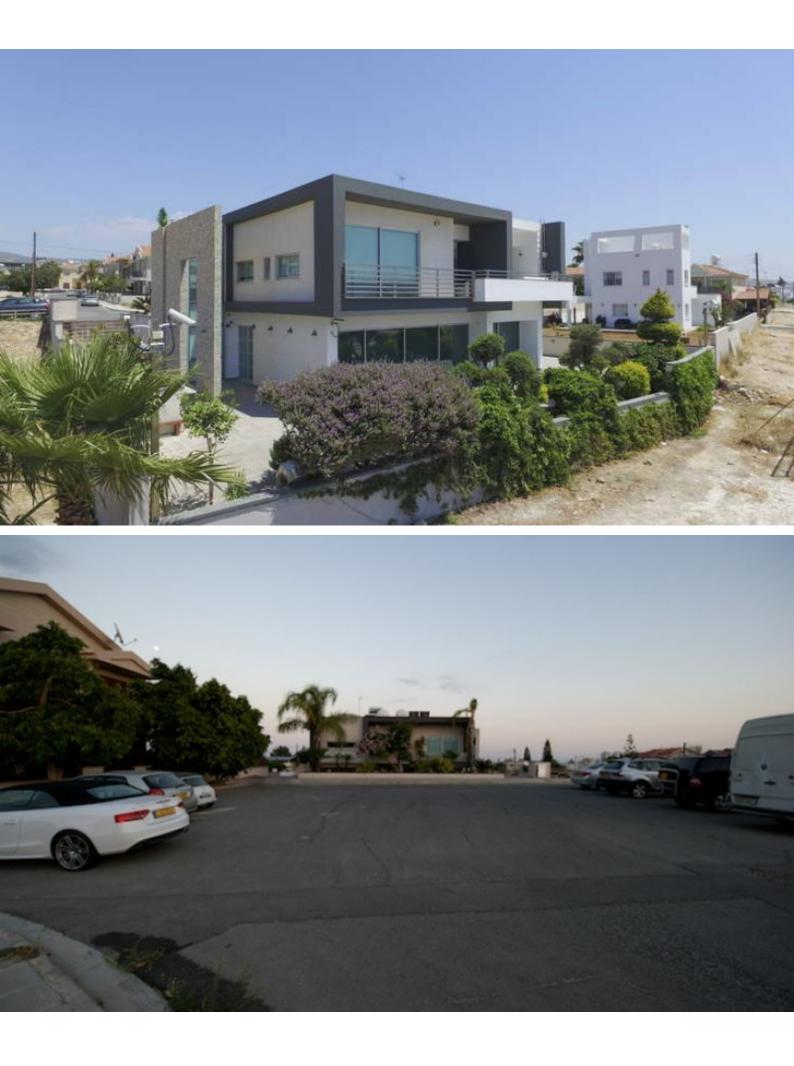

## Description

Excellent Opportunity to own a high-end City villa in Limassol with Clean Title Deeds!! 7 Bedrooms VILLA!

Situated in Columbia and Linopetra area in a nice and private neighborhood Just 1.5KM from the beach

## **Outdoor Features**

- Barbecue area
- Landscape Garden
- Solar System

Adequate space for adding a private swimming pool is required by its new owners! Readily Title deeds

This lovely villa offers circa 420m2 of covered areas! Dimensions in approximation.