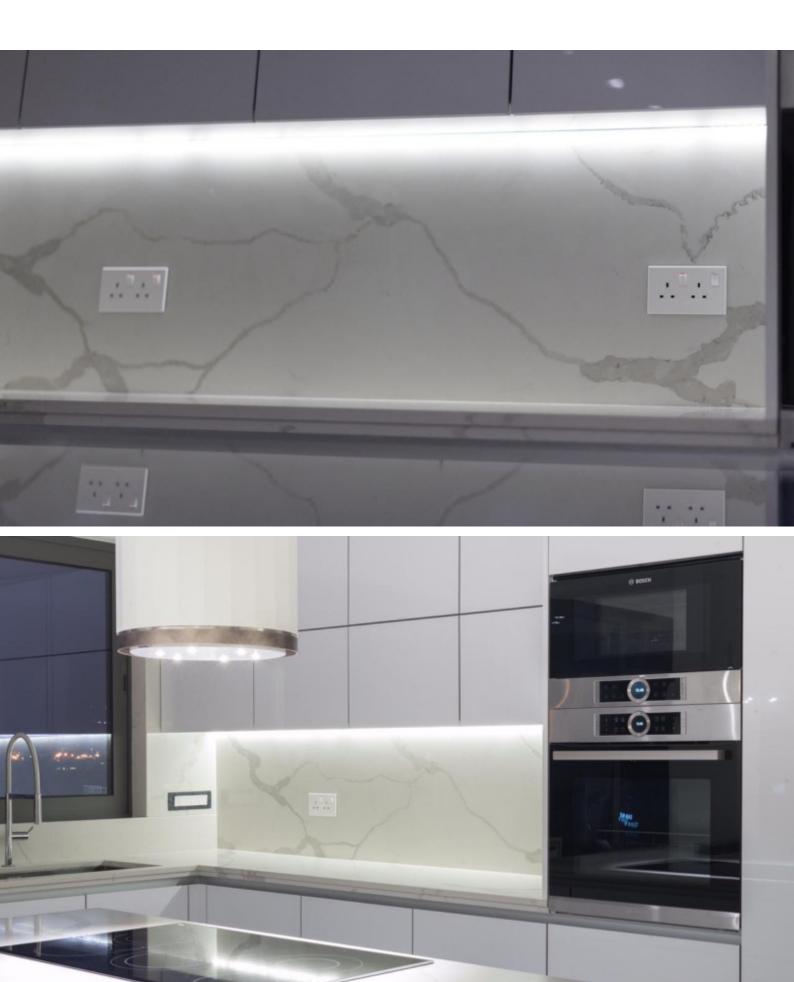

115m2 of Net Indoor area

Covered Parking

A/C

**Underfloor Heating** 

**Fully Furnished** 

Fully equipped kitchen with BOSCH Appliances

Granite kitchen island

Wine Cooler

Electrical appliances with wi-fi control

Security System

Marble Floors

Wooden floors in the bedrooms

**Integrated Lighting** 

Soundproof windows and doors

Fly Screens

Fitted Wardrobes

Open Plan

Highest-quality materials and finishes

**BBQ** Area

Elevator

Secure and private building

Year of Build: 1980

Fully renovated throughout, including the common areas

Immaculate Condition