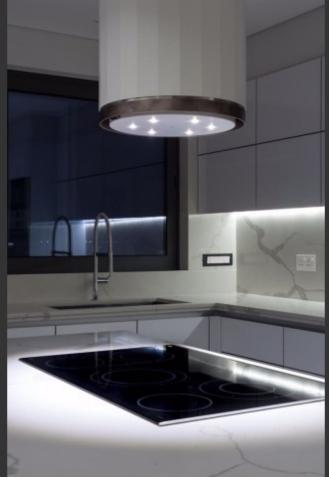

115m2 of Net Indoor area

Covered Parking

A/C

**Underfloor Heating** 

**Fully Furnished** 

Fully equipped kitchen with BOSCH Appliances

Granite kitchen island

Wine Cooler

Electrical appliances with wi-fi control

Security System

Marble Floors

Wooden floors in the bedrooms

**Integrated Lighting** 

Soundproof windows and doors

Fly Screens

Fitted Wardrobes

Open Plan

Highest-quality materials and finishes

**BBQ** Area

Elevator

Secure and private building

Year of Build: 1980

Fully renovated throughout, including the common areas

Immaculate Condition