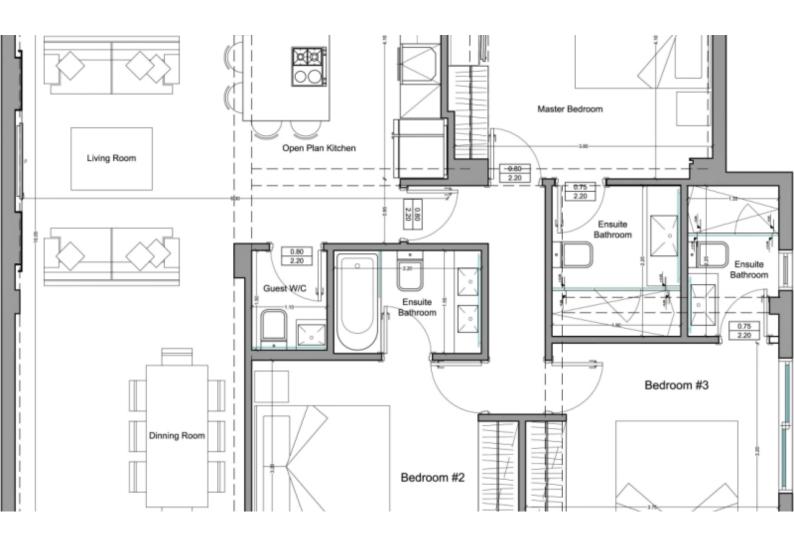

### **Key Facts**

• 3 Beds

• 3 Baths

• 115 m<sup>2</sup> Covered Area

• Year Built: 1980

• Title Deed: Available

ID: 19176

Conveniently situated within walking distance of the seafront and a plethora of amenities

In addition, it boasts proximity to the Court House and Agios Nikolaos Junction 5th Floor

3 Bedrooms

3 En-suites + 1 Guest W/C

115m2 of Net Indoor area

Covered Parking

A/C

**Underfloor Heating** 

**Fully Furnished** 

Fully equipped kitchen with BOSCH Appliances

Granite kitchen island

Wine Cooler