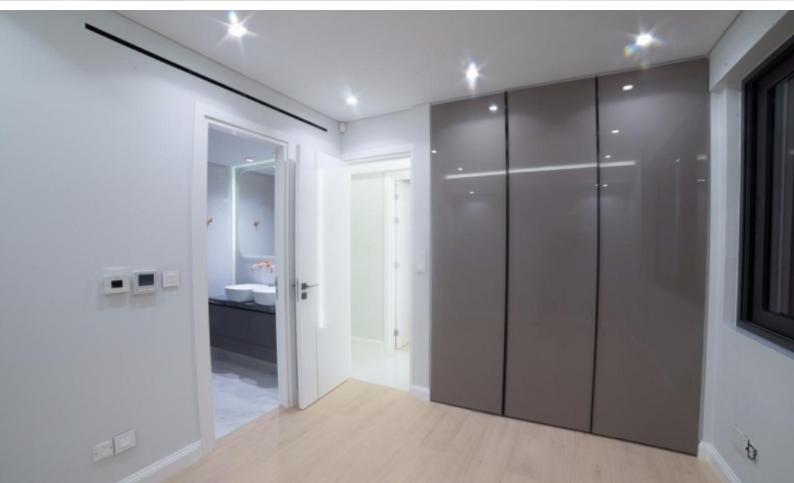

115m2 of Net Indoor area

Covered Parking

A/C

**Underfloor Heating** 

**Fully Furnished** 

Fully equipped kitchen with BOSCH Appliances

Granite kitchen island

Wine Cooler

Electrical appliances with wi-fi control

Security System

Marble Floors

Wooden floors in the bedrooms

**Integrated Lighting** 

Soundproof windows and doors

Fly Screens

Fitted Wardrobes

Open Plan

Highest-quality materials and finishes

**BBQ** Area

Elevator

Secure and private building

Year of Build: 1980

Fully renovated throughout, including the common areas

Immaculate Condition