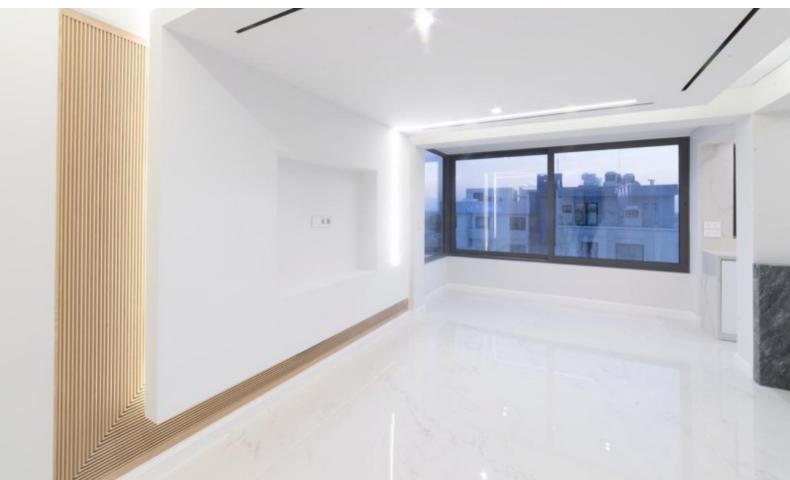

Electrical appliances with wi-fi control

Security System

Marble Floors

Wooden floors in the bedrooms

**Integrated Lighting** 

Soundproof windows and doors

Fly Screens

Fitted Wardrobes

Open Plan

Highest-quality materials and finishes

**BBQ** Area

Elevator

Secure and private building

Year of Build: 1980

Fully renovated throughout, including the common areas

Immaculate Condition