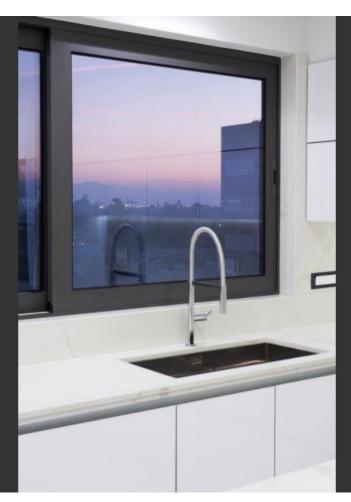

115m2 of Net Indoor area

Covered Parking

A/C

**Underfloor Heating** 

**Fully Furnished** 

Fully equipped kitchen with BOSCH Appliances

Granite kitchen island

Wine Cooler

Electrical appliances with wi-fi control

Security System

Marble Floors

Wooden floors in the bedrooms

**Integrated Lighting** 

Soundproof windows and doors

Fly Screens

Fitted Wardrobes