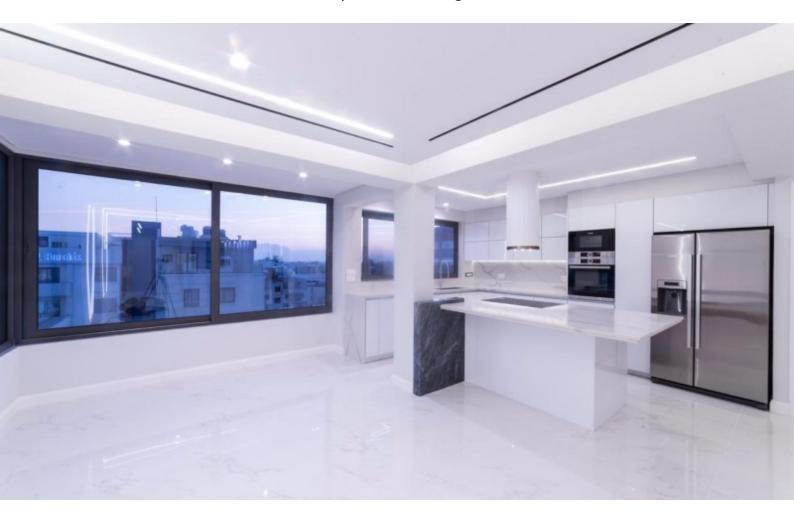

115m2 of Net Indoor area

Covered Parking

A/C

**Underfloor Heating** 

**Fully Furnished** 

Fully equipped kitchen with BOSCH Appliances

Granite kitchen island

Wine Cooler

Electrical appliances with wi-fi control

Security System

Marble Floors

Wooden floors in the bedrooms

**Integrated Lighting** 

Soundproof windows and doors

Fly Screens

Fitted Wardrobes

Open Plan

Highest-quality materials and finishes

**BBQ** Area

Elevator

Secure and private building

Year of Build: 1980

Fully renovated throughout, including the common areas

Immaculate Condition