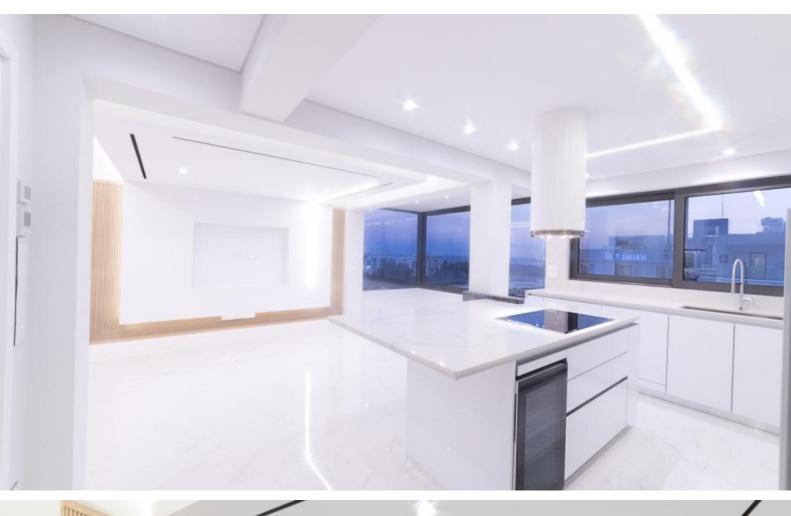

115m2 of Net Indoor area

Covered Parking

A/C

**Underfloor Heating** 

**Fully Furnished** 

Fully equipped kitchen with BOSCH Appliances

Granite kitchen island

Wine Cooler

Electrical appliances with wi-fi control

Security System

Marble Floors

Wooden floors in the bedrooms

**Integrated Lighting** 

Soundproof windows and doors

Fly Screens

Fitted Wardrobes

Open Plan

Highest-quality materials and finishes

**BBQ** Area

Elevator

Secure and private building

Year of Build: 1980

Fully renovated throughout, including the common areas

Immaculate Condition