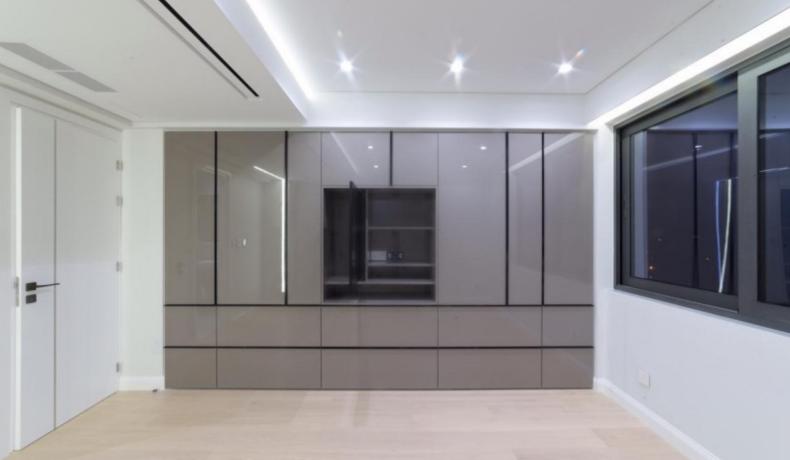

115m2 of Net Indoor area

Covered Parking

A/C

**Underfloor Heating** 

**Fully Furnished** 

Fully equipped kitchen with BOSCH Appliances

Granite kitchen island

Wine Cooler

Electrical appliances with wi-fi control

Security System

Marble Floors

Wooden floors in the bedrooms

**Integrated Lighting** 

Soundproof windows and doors

Fly Screens

Fitted Wardrobes

Open Plan

Highest-quality materials and finishes

**BBQ** Area

Elevator

Secure and private building

Year of Build: 1980

Fully renovated throughout, including the common areas

Immaculate Condition