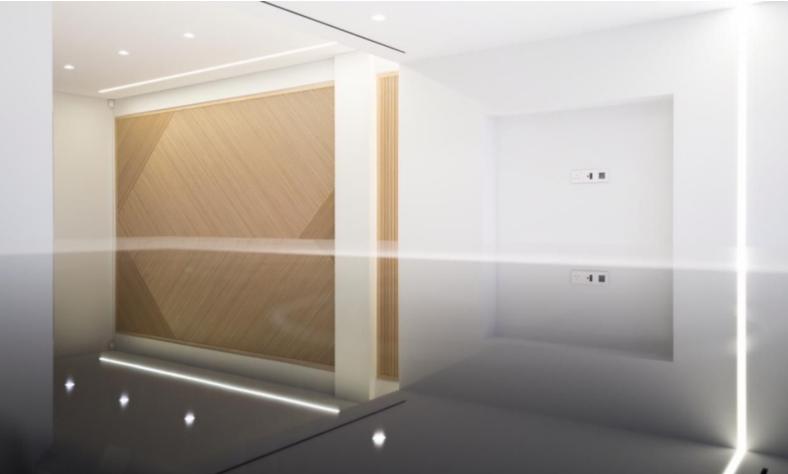

115m2 of Net Indoor area

Covered Parking

A/C

**Underfloor Heating** 

**Fully Furnished** 

Fully equipped kitchen with BOSCH Appliances

Granite kitchen island

Wine Cooler

Electrical appliances with wi-fi control

Security System

Marble Floors

Wooden floors in the bedrooms

**Integrated Lighting** 

Soundproof windows and doors

Fly Screens

Fitted Wardrobes

Open Plan

Highest-quality materials and finishes

**BBQ** Area

Elevator

Secure and private building

Year of Build: 1980

Fully renovated throughout, including the common areas

Immaculate Condition