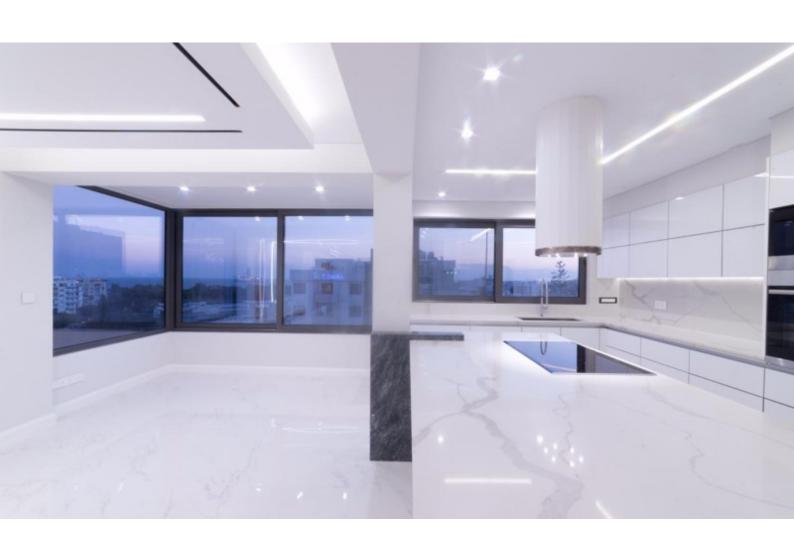

### **Description**

State-of-the-Art 3 Bedroom Apartment For Sale in Agios Nikolaos, Limassol City Centre with Title Deeds

Located in a prominent and central position, in one of the most sought-after areas of the city!

115m2 of Net Indoor area

Covered Parking

A/C

**Underfloor Heating** 

**Fully Furnished** 

Fully equipped kitchen with BOSCH Appliances

Granite kitchen island

Wine Cooler

Electrical appliances with wi-fi control

Security System

Marble Floors

Wooden floors in the bedrooms

**Integrated Lighting** 

Soundproof windows and doors

Fly Screens

Fitted Wardrobes

Open Plan

Highest-quality materials and finishes

**BBQ** Area

Elevator

Secure and private building

Year of Build: 1980

Fully renovated throughout, including the common areas

Immaculate Condition