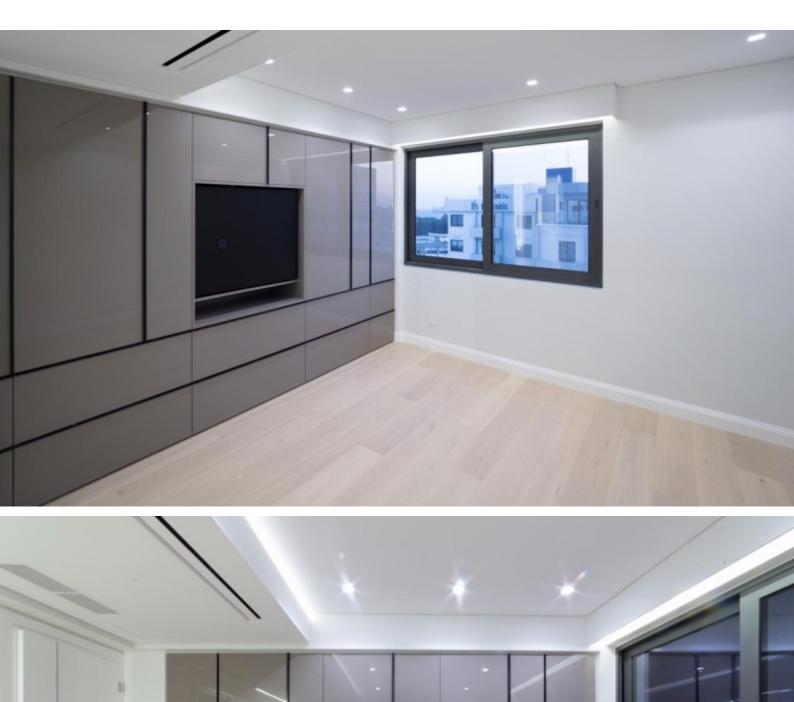

115m2 of Net Indoor area

Covered Parking

A/C

**Underfloor Heating** 

**Fully Furnished** 

Fully equipped kitchen with BOSCH Appliances

Granite kitchen island

Wine Cooler

Electrical appliances with wi-fi control

Security System

Marble Floors

Wooden floors in the bedrooms

**Integrated Lighting** 

Soundproof windows and doors

Fly Screens

Fitted Wardrobes

Open Plan

Highest-quality materials and finishes

**BBQ** Area

Elevator

Secure and private building

Year of Build: 1980

Fully renovated throughout, including the common areas

Immaculate Condition