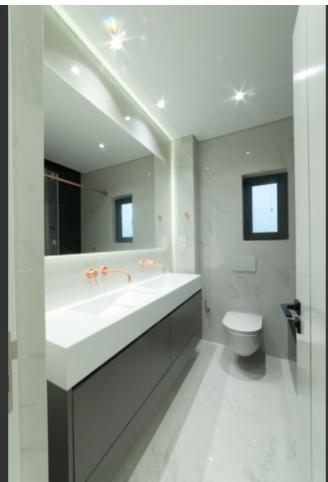

Wine Cooler

Granite Kitchen Island

Fly Screens

Soundproof windows and doors

Jacuzzi type bathtub

Water jets in the showers

Real wooden floors in the bedrooms

Integrated ceiling fans on the veranda