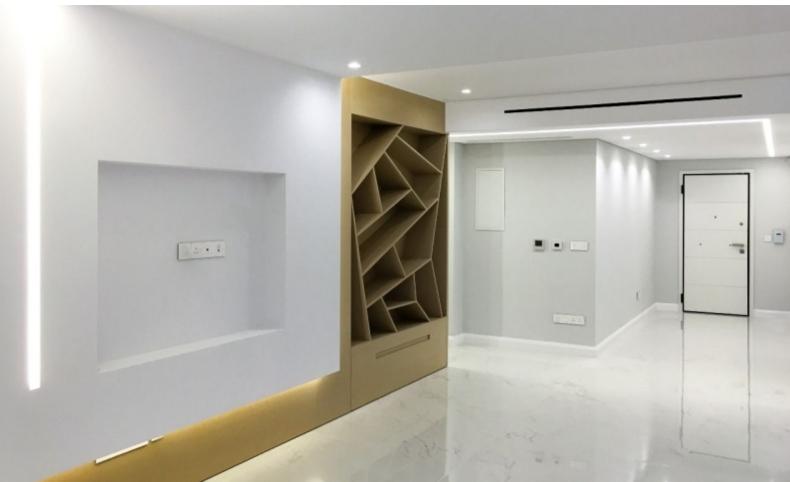

25m2 of Covered Veranda

Covered Parking

Storeroom

Walk-in wardrobe

Security System

A/C

**Under Floor Heating** 

Fully equipped kitchen with BOSCH Appliances

Highest-quality materials and finishes

Spacious open-plan layout

**BBQ** Area

Elevator

Secure and private complex

Year of Build: 1976

Fully renovated throughout the penthouse with top quality materials

This impressive penthouse is a compelling investment opportunity!