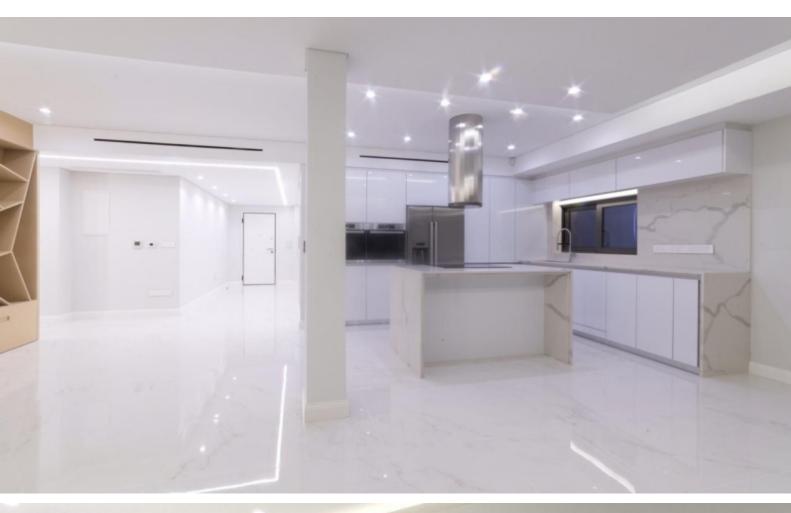

#### FRONT LINE!

First-Class Renovated 3 Bedroom Luxury Penthouse For Sale in Limassol Tourist Area with Title Deeds

Located in a prominent position along the highly sought-after coastal area of Limassol!

The beach and a plethora of amenities are within walking distance

In addition, it boasts excellent access to the city center and the highway

Sea View!

7th Floor

3 Bedrooms

3 En-suites + 1 Guest W/C

132m2 of Net Indoor area

25m2 of Covered Veranda

Covered Parking

Storeroom

Walk-in wardrobe

Security System

A/C

**Under Floor Heating** 

Fully equipped kitchen with BOSCH Appliances

Wine Cooler

Granite Kitchen Island

Fly Screens

Soundproof windows and doors

Jacuzzi type bathtub

Water jets in the showers

Real wooden floors in the bedrooms

Integrated ceiling fans on the veranda

Highest-quality materials and finishes

Spacious open-plan layout

**BBQ** Area

Elevator

Secure and private complex

Year of Build: 1976

Fully renovated throughout the penthouse with top quality materials

This impressive penthouse is a compelling investment opportunity!