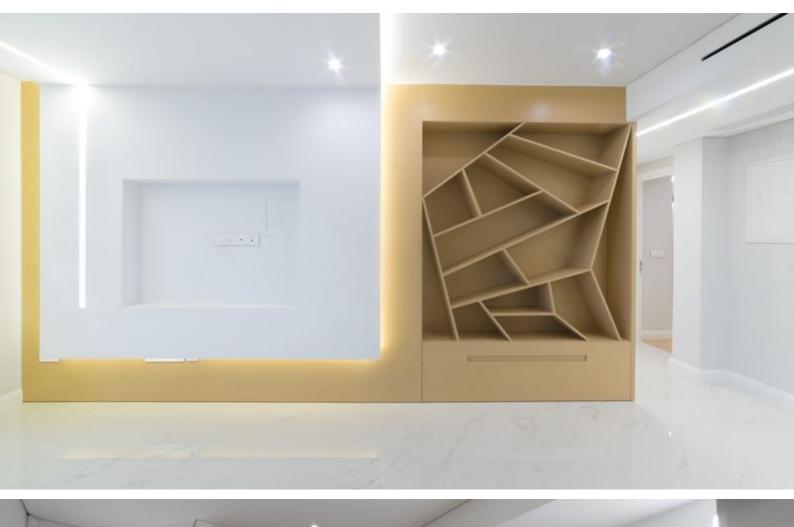

Wine Cooler

Granite Kitchen Island

Fly Screens

Soundproof windows and doors

Jacuzzi type bathtub

Water jets in the showers

Real wooden floors in the bedrooms

Integrated ceiling fans on the veranda

Highest-quality materials and finishes

Spacious open-plan layout

**BBQ** Area

Elevator

Secure and private complex

Year of Build: 1976

Fully renovated throughout the penthouse with top quality materials

This impressive penthouse is a compelling investment opportunity!