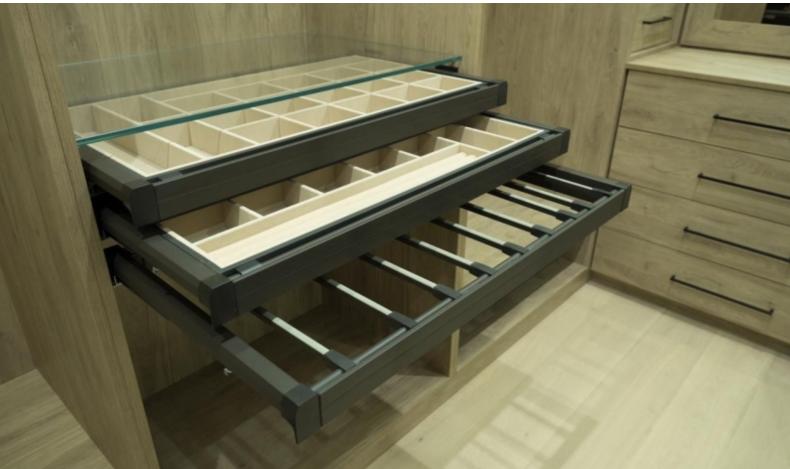

25m2 of Covered Veranda

Covered Parking

Storeroom

Walk-in wardrobe

Security System

A/C

**Under Floor Heating** 

Fully equipped kitchen with BOSCH Appliances