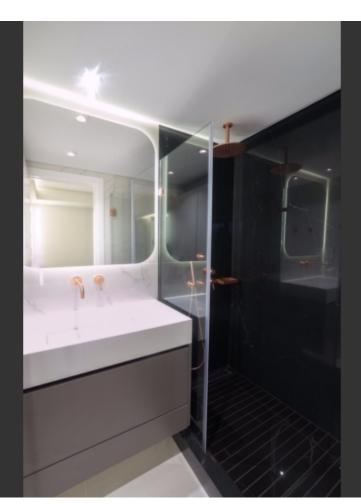

Wine Cooler

Granite Kitchen Island

Fly Screens

Soundproof windows and doors

Jacuzzi type bathtub

Water jets in the showers

Real wooden floors in the bedrooms

Integrated ceiling fans on the veranda