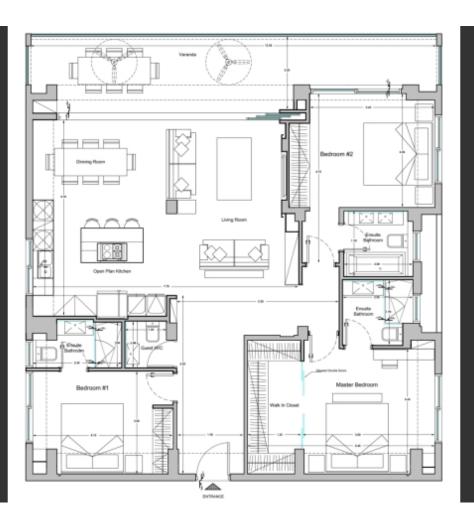

The beach and a plethora of amenities are within walking distance

In addition, it boasts excellent access to the city center and the highway

Sea View!

7th Floor

3 Bedrooms

3 En-suites + 1 Guest W/C

132m2 of Net Indoor area

25m2 of Covered Veranda

Covered Parking

Storeroom

Walk-in wardrobe

Security System

A/C

**Under Floor Heating** 

Fully equipped kitchen with BOSCH Appliances