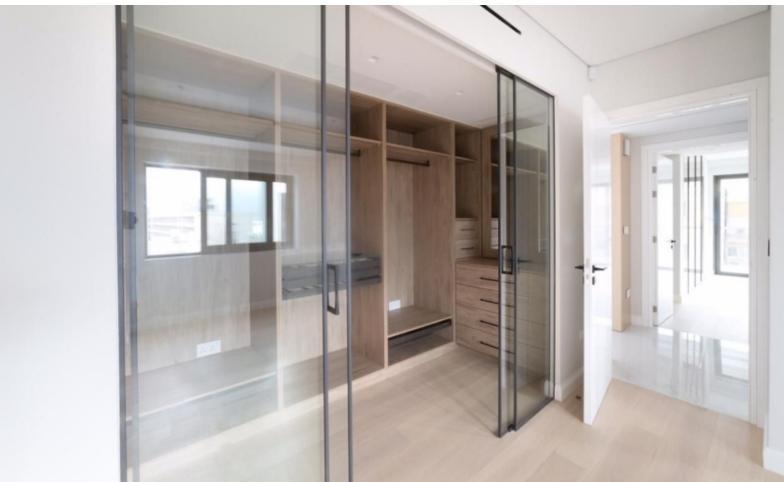

25m2 of Covered Veranda

Covered Parking

Storeroom

Walk-in wardrobe

Security System

A/C

**Under Floor Heating** 

Fully equipped kitchen with BOSCH Appliances