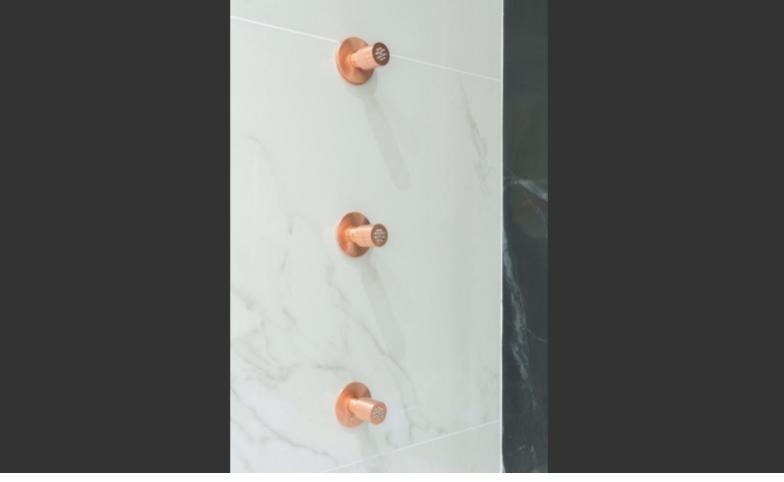

Wine Cooler

Granite Kitchen Island

Fly Screens

Soundproof windows and doors

Jacuzzi type bathtub

Water jets in the showers

Real wooden floors in the bedrooms

Integrated ceiling fans on the veranda