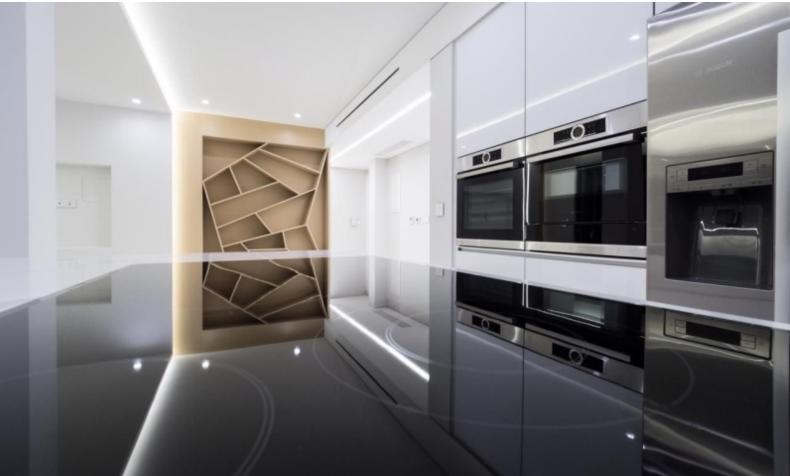

25m2 of Covered Veranda

Covered Parking

Storeroom

Walk-in wardrobe

Security System

A/C

**Under Floor Heating** 

Fully equipped kitchen with BOSCH Appliances

Wine Cooler

Granite Kitchen Island

Fly Screens

Soundproof windows and doors

Jacuzzi type bathtub

Water jets in the showers

Real wooden floors in the bedrooms

Integrated ceiling fans on the veranda

Highest-quality materials and finishes

Spacious open-plan layout

**BBQ** Area

Elevator

Secure and private complex

Year of Build: 1976

Fully renovated throughout the penthouse with top quality materials

This impressive penthouse is a compelling investment opportunity!