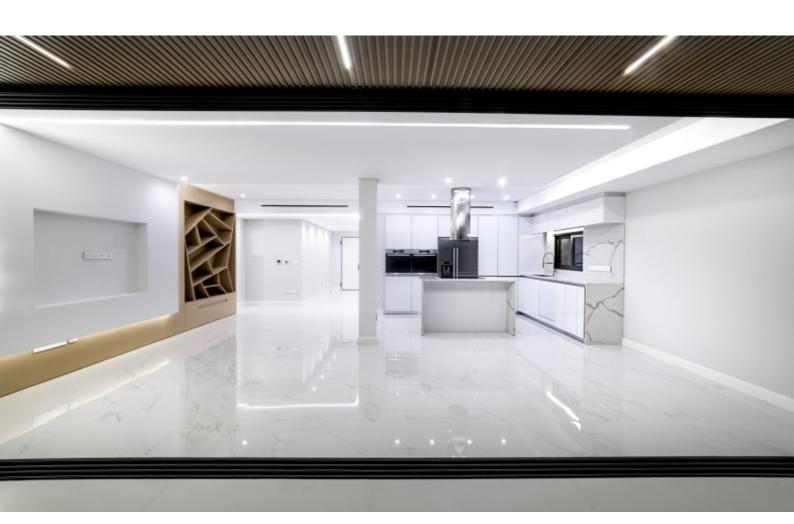

#### FRONT LINE!

First-Class Renovated 3 Bedroom Luxury Penthouse For Sale in Limassol Tourist Area with Title Deeds

Located in a prominent position along the highly sought-after coastal area of Limassol!

The beach and a plethora of amenities are within walking distance

In addition, it boasts excellent access to the city center and the highway

Sea View!

7th Floor

3 Bedrooms

3 En-suites + 1 Guest W/C

132m2 of Net Indoor area

25m2 of Covered Veranda

Covered Parking

Storeroom

Walk-in wardrobe

Security System

A/C

**Under Floor Heating** 

Fully equipped kitchen with BOSCH Appliances

Wine Cooler

Granite Kitchen Island

Fly Screens

Soundproof windows and doors

Jacuzzi type bathtub

Water jets in the showers

Real wooden floors in the bedrooms

Integrated ceiling fans on the veranda

Highest-quality materials and finishes

Spacious open-plan layout

**BBQ** Area

Elevator

Secure and private complex

Year of Build: 1976

Fully renovated throughout the penthouse with top quality materials

This impressive penthouse is a compelling investment opportunity!