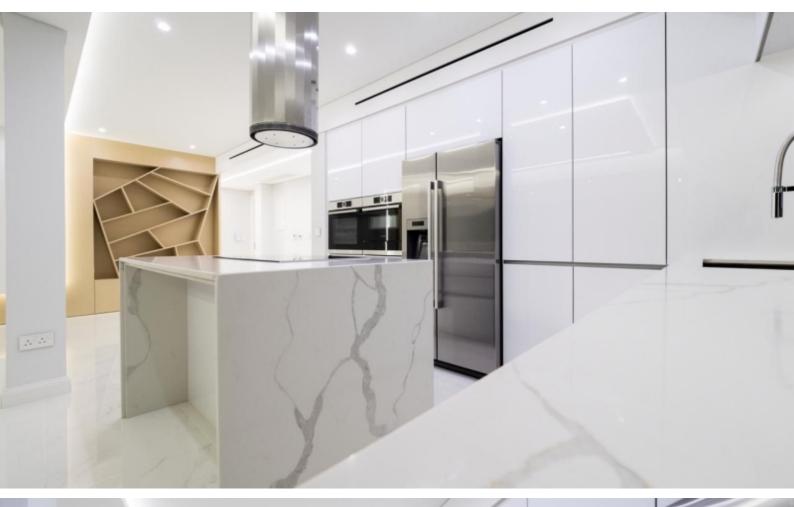

25m2 of Covered Veranda

Covered Parking

Storeroom

Walk-in wardrobe

Security System

A/C

**Under Floor Heating** 

Fully equipped kitchen with BOSCH Appliances

Wine Cooler

Granite Kitchen Island

Fly Screens

Soundproof windows and doors

Jacuzzi type bathtub

Water jets in the showers

Real wooden floors in the bedrooms

Integrated ceiling fans on the veranda

Highest-quality materials and finishes

Spacious open-plan layout

**BBQ** Area

Elevator

Secure and private complex

Year of Build: 1976

Fully renovated throughout the penthouse with top quality materials

This impressive penthouse is a compelling investment opportunity!