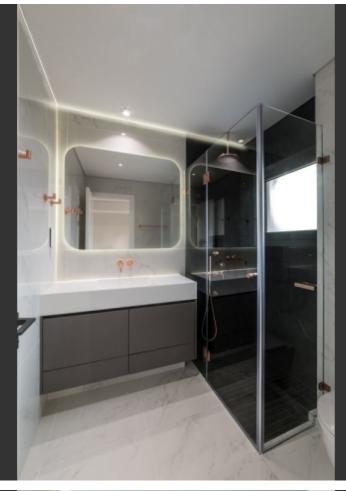

Wine Cooler

Granite Kitchen Island

Fly Screens

Soundproof windows and doors

Jacuzzi type bathtub

Water jets in the showers

Real wooden floors in the bedrooms

Integrated ceiling fans on the veranda