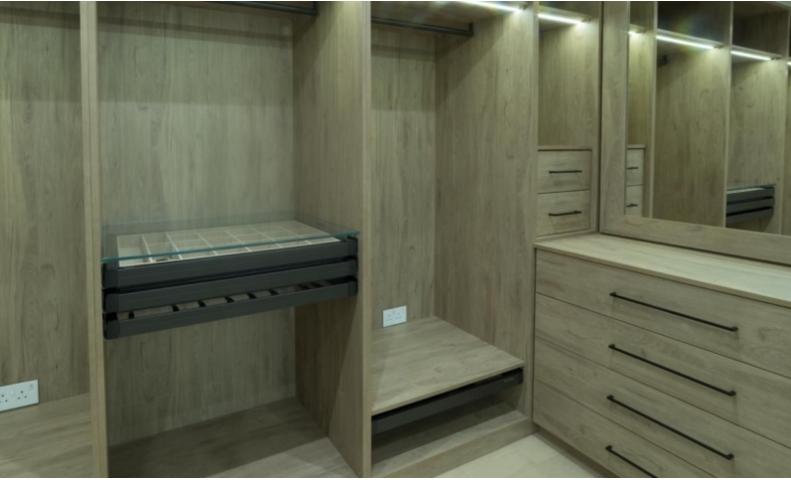

25m2 of Covered Veranda

Covered Parking

Storeroom

Walk-in wardrobe

Security System

A/C

**Under Floor Heating** 

Fully equipped kitchen with BOSCH Appliances