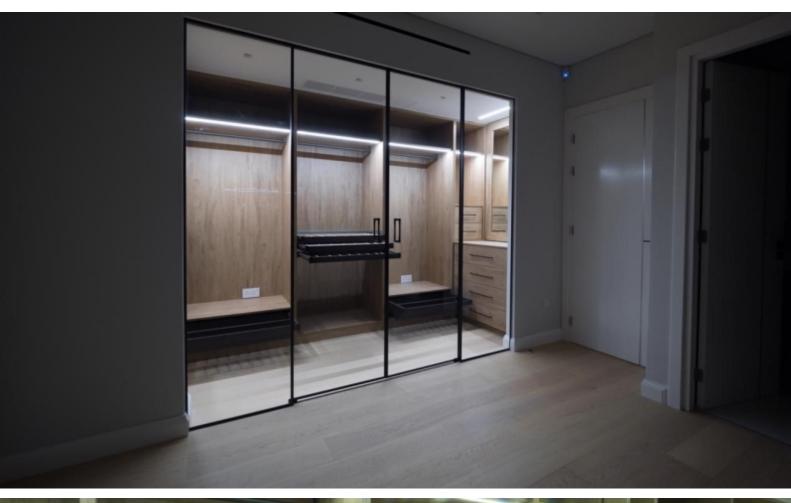

25m2 of Covered Veranda

Covered Parking

Storeroom

Walk-in wardrobe

Security System

A/C

**Under Floor Heating** 

Fully equipped kitchen with BOSCH Appliances