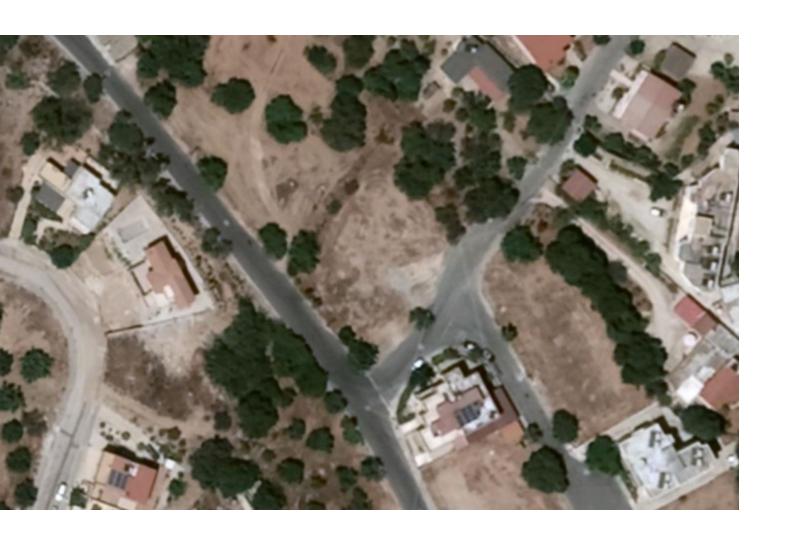

#### **NEW LISTING**

Privileged residential plots of a total of 1399sqm in the area of Anavargos, Paphos. Located in a very demanding residential area, near school, coffee shops, International School, hospital, bakeries supermarkets and other various activities. It is an area that is characterized by its high level residential activity, as it is one of Paphos's most desirable neighbourhoods.

\*\*Must to be seen to be fully appreciated\*\*