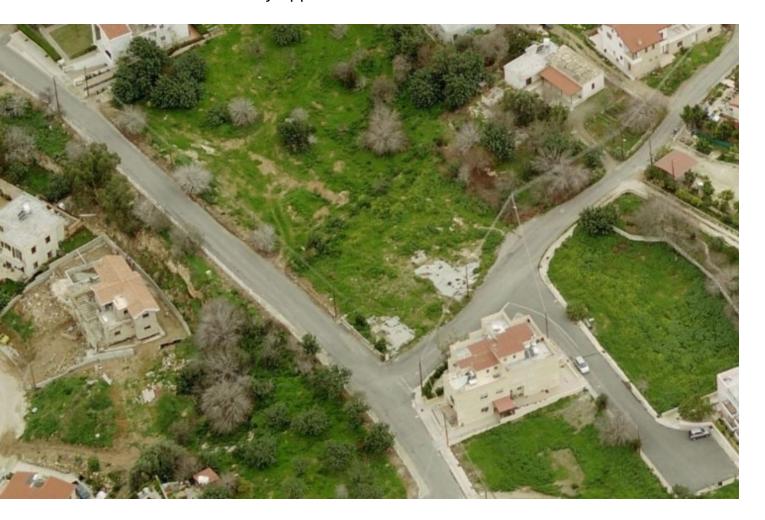

#### **NEW LISTING**

Privileged residential plots of a total of 1399sqm in the area of Anavargos, Paphos. Located in a very demanding residential area, near school, coffee shops, International School, hospital, bakeries supermarkets and other various activities. It is an area that is characterized by its high level residential activity, as it is one of Paphos's most desirable neighbourhoods.

\*\*Must to be seen to be fully appreciated\*\*