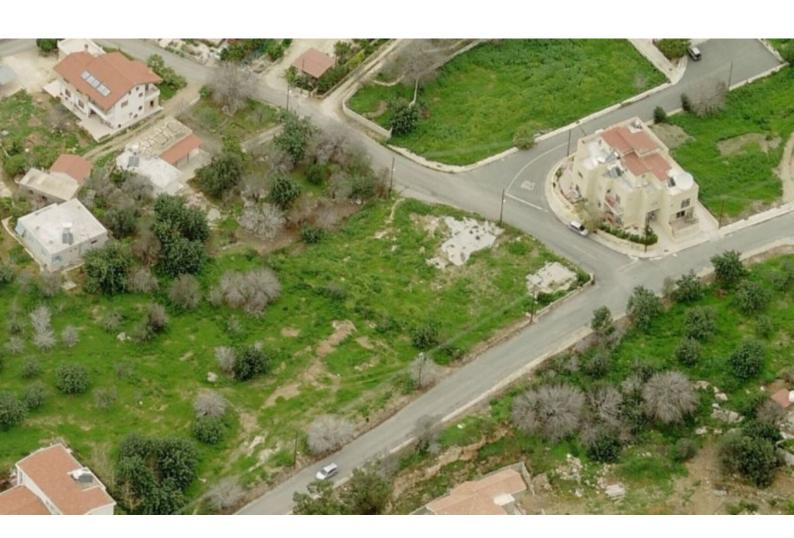

#### **NEW LISTING**

Privileged residential plots of a total of 1399sqm in the area of Anavargos, Paphos. Located in a very demanding residential area, near school, coffee shops, International School, hospital, bakeries supermarkets and other various activities. It is an area that is characterized by its high level residential activity, as it is one of Paphos's most desirable neighbourhoods.

\*\*Must to be seen to be fully appreciated\*\*