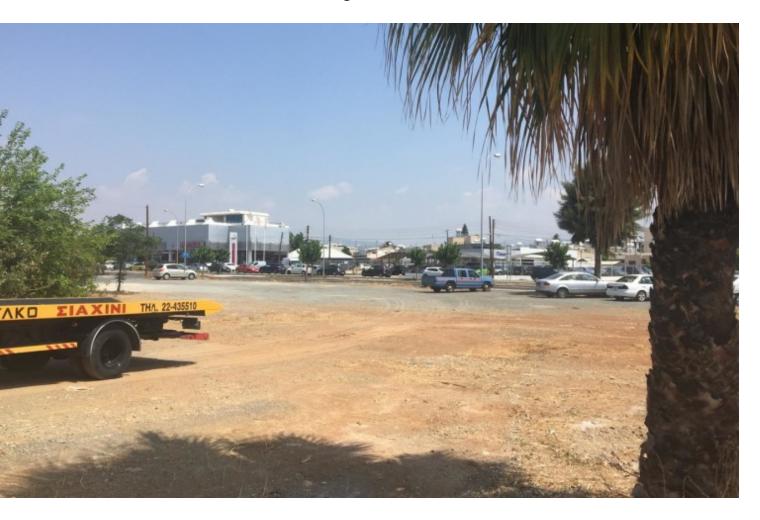

## **Description**

Large PLOT - Ready for Immediate Development

The land falls under the planning Zones Eb6 affected by 85% & Ka5 affected by 15% Situated near the Nissan Automotive and Sclavenitis Hypermarket in Kato Polemidia Archaggelos Michail area

Just 3 KM from the Casino, My Mall and Lanitis Golf course.

For both zones the Building Density is 100%, the site coverage 50%, 3 maximum no. of floors and 13.5 meters maximum height.