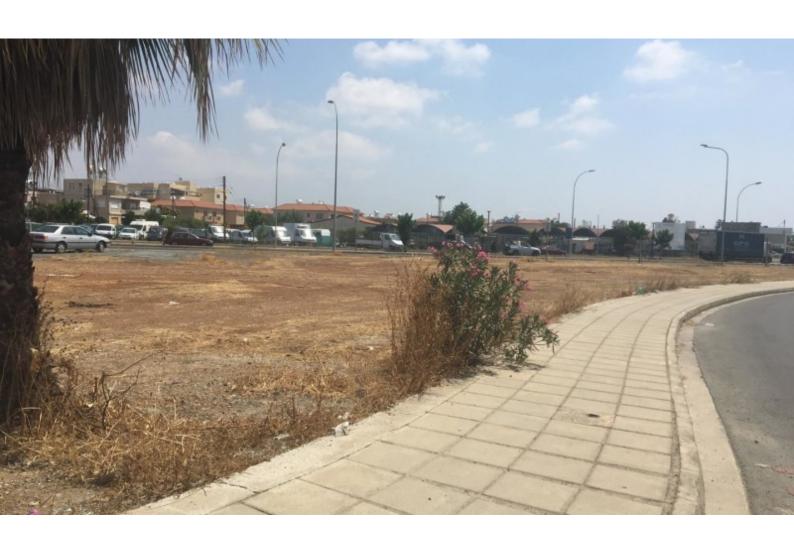

## **Description**

Large PLOT - Ready for Immediate Development

The land falls under the planning Zones Eb6 affected by 85% & Ka5 affected by 15% Situated near the Nissan Automotive and Sclavenitis Hypermarket in Kato Polemidia Archaggelos Michail area

Just 3 KM from the Casino, My Mall and Lanitis Golf course.

For both zones the Building Density is 100%, the site coverage 50%, 3 maximum no. of floors and 13.5 meters maximum height.