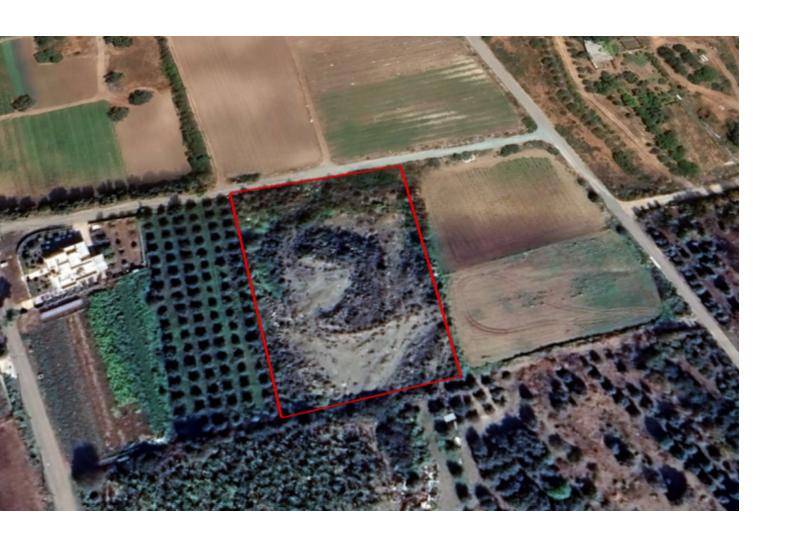

### **Key Facts**

• Agricultural Land

• 7,110 m<sup>2</sup> Land Size

• 6% Building Density

• Site Coverage: 6%

Floors: 2Height: 7m

• Title Deed: Available

ID: 19576

In addition, many amenities are close by

7,110m2 of Land area

Around 74m of Road Frontage

6% of Building Density

6% of Site Coverage

Up to 2 floors and a height of 7m

Access to a registered road

All development infrastructures are in place