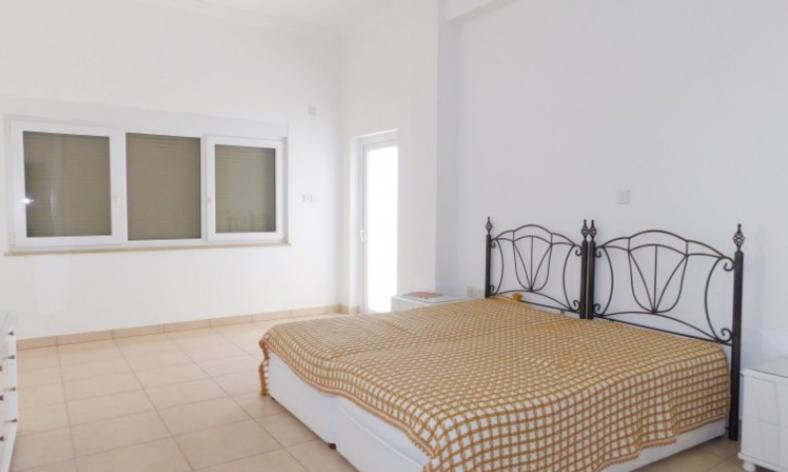

### **Key Facts**

- 6 Beds
- 6 Baths
- 615 m<sup>2</sup> Covered Area
- 1,450 m<sup>2</sup> Land Size
- 25 m<sup>2</sup> Covered Verandas
- Uncovered verandas: 105m<sup>2</sup>
- Year Built: 2005
- Title Deed: Available
- Living rooms: 3
- Kitchens: 3
- Storage Rooms: 5

Indoor swimming pool!

6 Bedrooms

6 Bathrooms

6 En-suites + 1 Guest W/C

615m2 of Covered Area

25m2 of Covered Verandas

105m2 of Uncovered Verandas

1,450m2 of Plot size