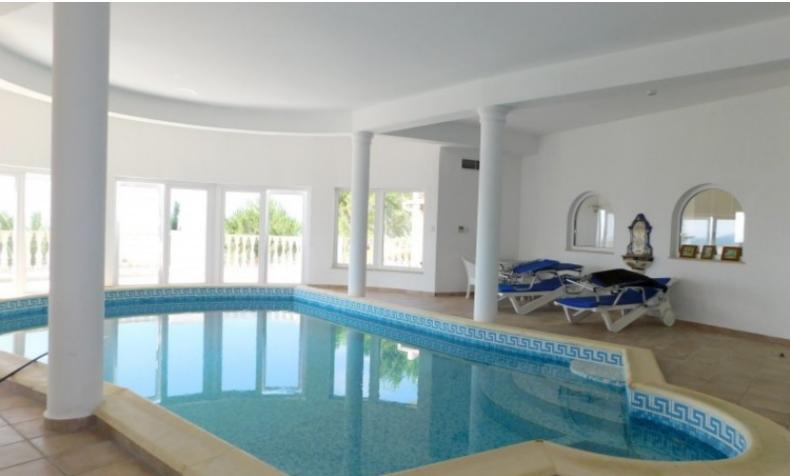

#### **Indoor Features**

- Air Conditioning
- Basement
- Covered Parking
- Electrical Appliances
- Fitted Kitchen
- Fly Screens
- Guest Toilet
- Internal Pool
- Master Bed
- Open-plan
- Pet Friendly
- Playroom
- Pressurised Water System
- Reception
- Security System
- Under Floor Heating
- Utility Room
- Water Heater
- EPC Energy Class: Pending

Indoor swimming pool!

6 Bedrooms

6 Bathrooms

6 En-suites + 1 Guest W/C

615m2 of Covered Area

25m2 of Covered Verandas

105m2 of Uncovered Verandas

1,450m2 of Plot size