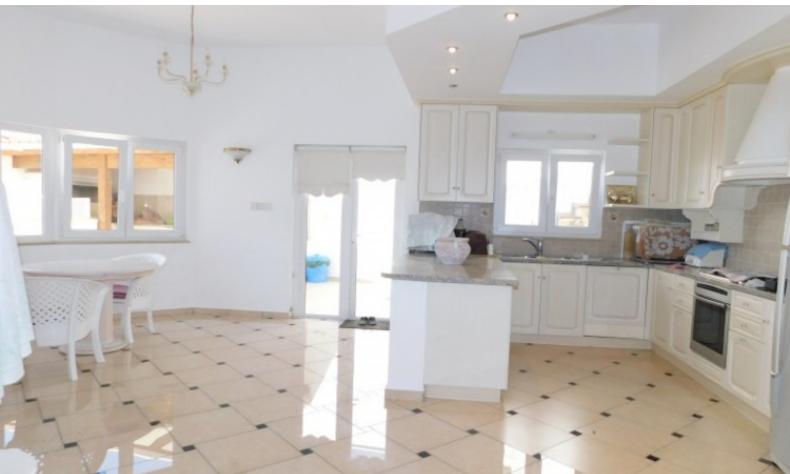

#### **Indoor Features**

- Air Conditioning
- Basement
- Covered Parking
- Electrical Appliances
- Fitted Kitchen
- Fly Screens
- Guest Toilet
- Internal Pool
- Master Bed
- Open-plan
- Pet Friendly
- Playroom
- Pressurised Water System
- Reception
- Security System
- Under Floor Heating
- Utility Room
- Water Heater
- EPC Energy Class: Pending