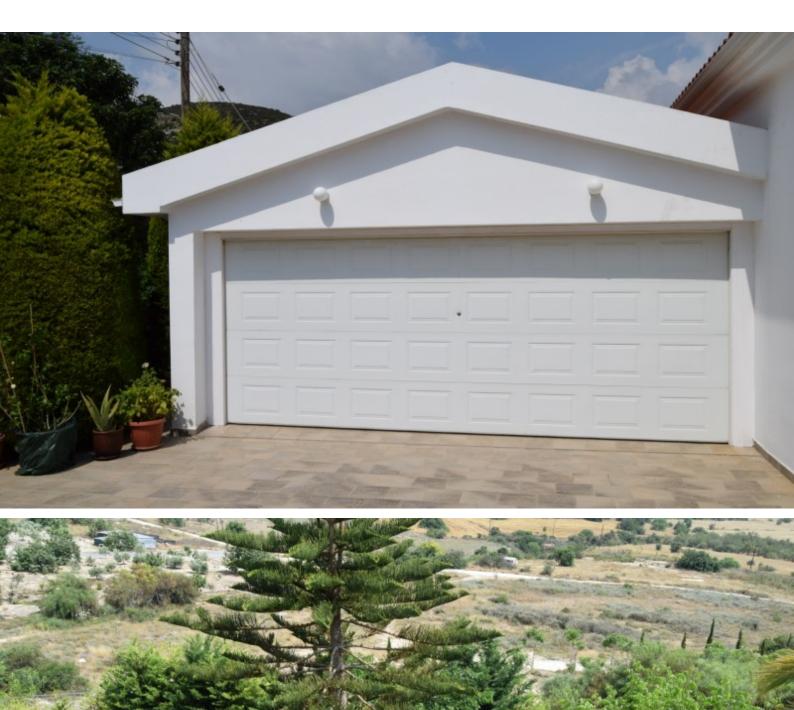

#### **Outdoor Features**

- Barbecue area
- Double Garage
- Heated Swimming Pool
- Landscape Garden
- Photovoltaic System
- Private pool
- Solar System
- Uncovered Parking

Automatic irrigation system

Landscaped garden

Gated entrance

Double Garage

This superb home is perfect for a large family for permanent living!

Contact us for full information and for a private viewing!