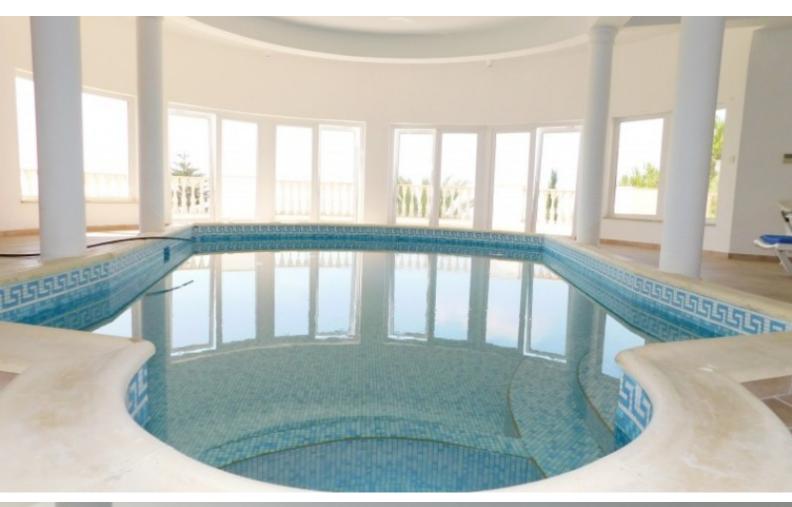

#### **Indoor Features**

- Air Conditioning
- Basement
- Covered Parking
- Electrical Appliances
- Fitted Kitchen
- Fly Screens
- Guest Toilet
- Internal Pool
- Master Bed
- Open-plan
- Pet Friendly
- Playroom
- Pressurised Water System
- Reception
- Security System
- Under Floor Heating
- Utility Room
- Water Heater
- EPC Energy Class: Pending

Indoor swimming pool!

6 Bedrooms

6 Bathrooms

6 En-suites + 1 Guest W/C

615m2 of Covered Area

25m2 of Covered Verandas

105m2 of Uncovered Verandas

1,450m2 of Plot size