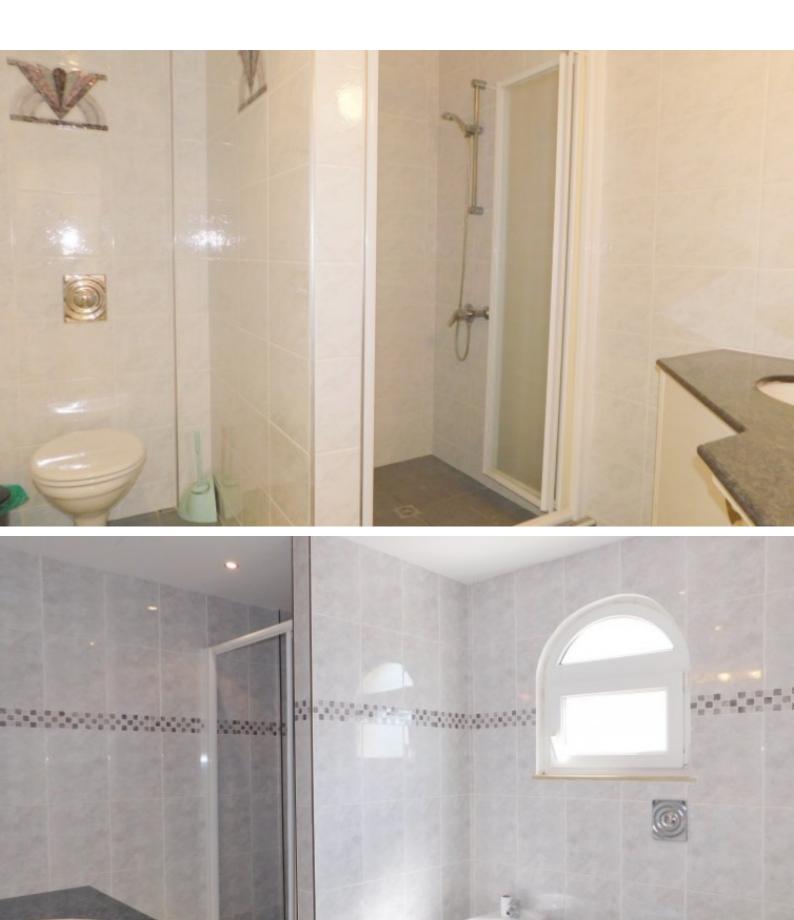

### **Key Facts**

- 6 Beds
- 6 Baths
- 615 m<sup>2</sup> Covered Area
- 1,450 m<sup>2</sup> Land Size
- 25 m<sup>2</sup> Covered Verandas
- Uncovered verandas: 105m<sup>2</sup>
- Year Built: 2005
- Title Deed: Available
- Living rooms: 3
- Kitchens: 3
- Storage Rooms: 5

Indoor swimming pool!

6 Bedrooms

6 Bathrooms

6 En-suites + 1 Guest W/C

615m2 of Covered Area

25m2 of Covered Verandas

105m2 of Uncovered Verandas

1,450m2 of Plot size