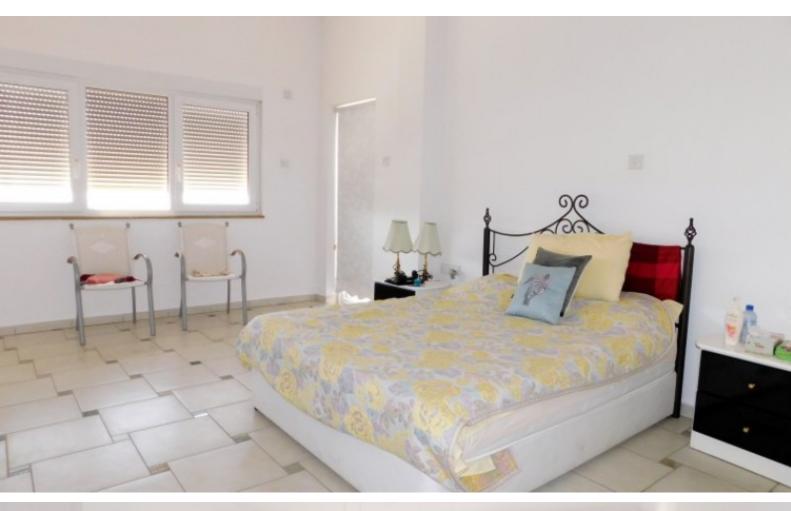

### **Key Facts**

- 6 Beds
- 6 Baths
- 615 m<sup>2</sup> Covered Area
- 1,450 m<sup>2</sup> Land Size
- 25 m<sup>2</sup> Covered Verandas
- Uncovered verandas: 105m<sup>2</sup>
- Year Built: 2005
- Title Deed: Available
- Living rooms: 3
- Kitchens: 3
- Storage Rooms: 5

Indoor swimming pool!

6 Bedrooms

6 Bathrooms

6 En-suites + 1 Guest W/C

615m2 of Covered Area

25m2 of Covered Verandas

105m2 of Uncovered Verandas

1,450m2 of Plot size