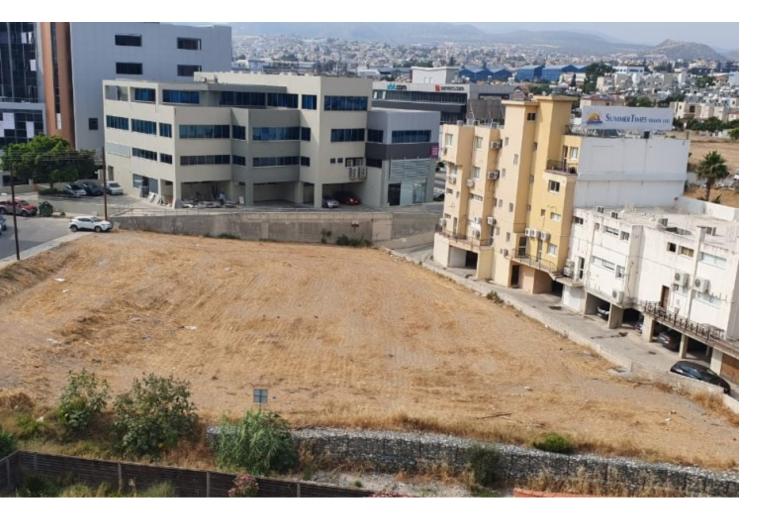

# **Residential Land 1,792 SQM For Sale**

## Description

Prime Land for sale in Limassol in the sought-after area of Kolonakiou Land area: 1,792m2 Building Density: 120% Site Coverage 50% The zoning is Residential (however, there is an ability and potential also to apply it as commercial or a combination of residential and commercial) Large Road Frontage! Price: 2.5M + VAT Contact us for full information and for a private viewing!