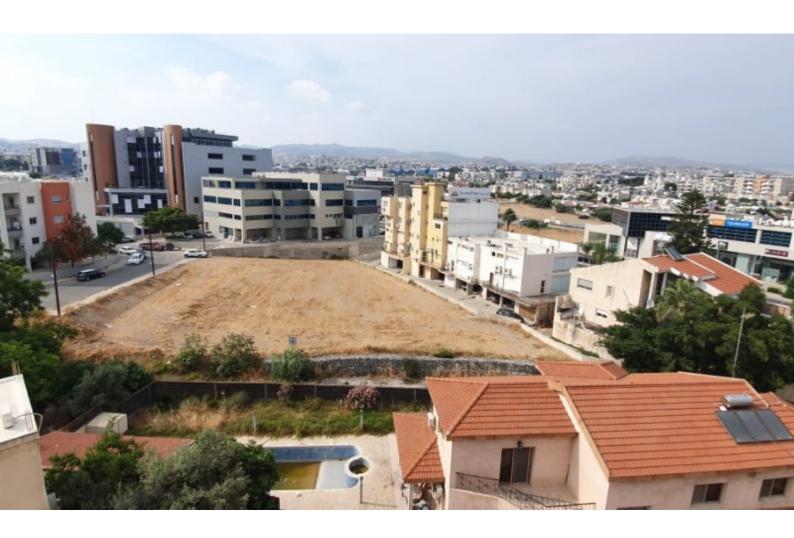

# **Residential Land 1,792 SQM For Sale**

## Description

Prime Land for sale in Limassol in the sought-after area of Kolonakiou Land area: 1,792m2 Building Density: 120% Site Coverage 50% The zoning is Residential (however, there is an ability and potential also to apply it as commercial or a combination of residential and commercial) Large Road Frontage! Price: 2.5M + VAT Contact us for full information and for a private viewing!