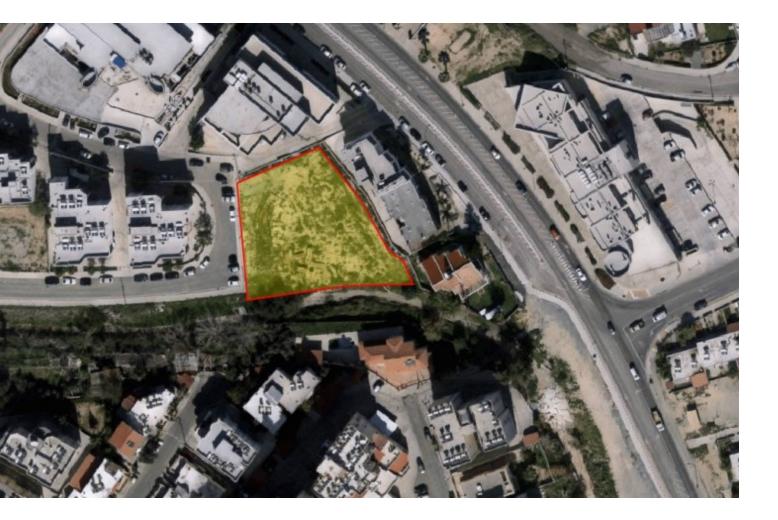

# **Residential Land 1,792 SQM For Sale**

## Key Facts

- Residential Land
- 1,792 m<sup>2</sup> Land Size
- 120% Building Density
- Site Coverage: 50%
- Title Deed: Available

## Description

Prime Land for sale in Limassol in the sought-after area of Kolonakiou Land area: 1,792m2 Building Density: 120% Site Coverage 50% The zoning is Residential (however, there is an ability and potential also to apply it as commercial or a combination of residential and commercial) Large Road Frontage! Price: 2.5M + VAT Contact us for full information and for a private viewing!