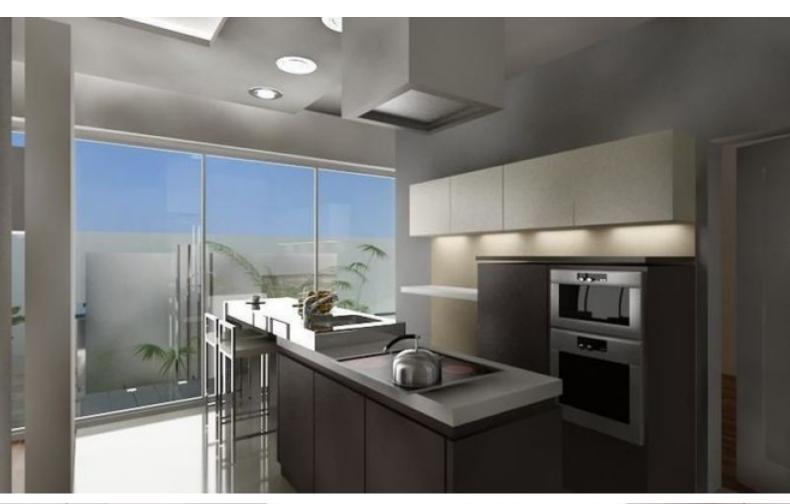

#### **Indoor Features**

- Basement
- Fitted Kitchen
- Guest Toilet
- Master Bed
- Open-plan
- Provision for Air Conditioning
- Provision for Central Heating
- Under Floor Heating
- Utility Room
- Water Heater
- EPC Energy Class: Pending