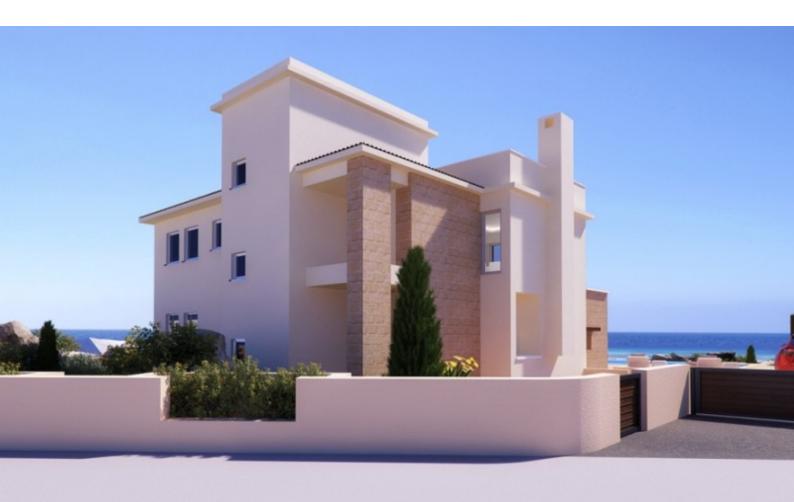

### **Description**

Beachfront Spacious Villas for sale WITHOUT V.A.T

**Unique Opportunity** 

**Exclusive Location** 

High Quality of Environment and Full Privacy!

High Quality of Construction!

3 Bedrooms + 2 Additional Rooms in basement (suitable for bedrooms, study, gym,

wine cellar, entertainment room etc.)

Total Covered Areas: 273sqm

Covered Terraces: 16sqm Uncovered Terraces: 22sqm

Roof Garden with jacuzzi provision: 38sqm Pool Patio Walk Ways/Drive way etc: 300sqm

Vanishing Edge: 4 x 9 m

Feature wood burning fireplace

The property may be completed within 3 months from the signing of contract of Sale!

Contact us for full information and for a private viewing!

- 1 GYM / STUDY ROOM / ENTERTAINMENT ROOM
- Q GYM / STUDY ROOM / ENTERTAINMENT ROOM
- 3 SHOWER
- A ROOF GARDEN