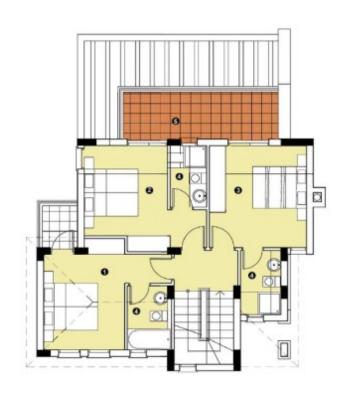

usive Location** 

High Quality of Environment and Full Privacy!

High Quality of Construction!

3 Bedrooms + 2 Additional Rooms in basement (suitable for bedrooms, study, gym,

wine cellar, entertainment room etc.)

Total Covered Areas: 273sqm

Covered Terraces: 16sqm Uncovered Terraces: 22sqm

Roof Garden with jacuzzi provision: 38sqm Pool Patio Walk Ways/Drive way etc: 300sqm

Vanishing Edge: 4 x 9 m

Feature wood burning fireplace

The property may be completed within 3 months from the signing of contract of Sale!

Contact us for full information and for a private viewing!





























- 1 GYM / STUDY ROOM / ENTERTAINMENT ROOM
- Q GYM / STUDY ROOM / ENTERTAINMENT ROOM
- 3 SHOWER
- A ROOF GARDEN





- **●** MASTER BEDROOM
- BEDROOM
- BEDROOM
- EN SUITE
- **6** VERANDA



#### GROUND FLOOR

- DINING ROOM
- LIVING ROOM
- **●** KITCHEN
- **⊕** GUEST TOILET
- **6** ENTRANCE

| Area               | Villa No 4 | Villa No 5 |
|--------------------|------------|------------|
| Plot               | 950        | 895        |
| Total covered      | 258        | 258        |
| Covered verandas   | 15         | 15         |
| Uncovered verandas | 36         | 36         |