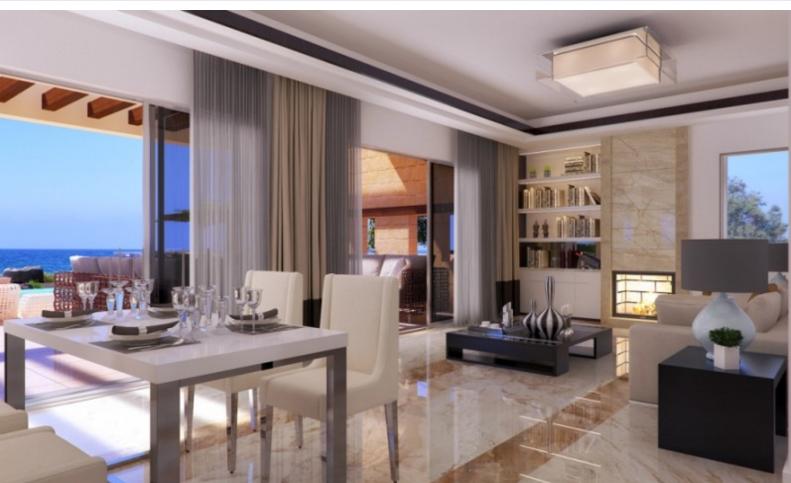

#### **Indoor Features**

- Basement
- Fitted Kitchen
- Guest Toilet
- Master Bed
- Open-plan
- Provision for Air Conditioning
- Provision for Central Heating
- Under Floor Heating
- Utility Room
- Water Heater
- EPC Energy Class: Pending

Feature wood burning fireplace

The property may be completed within 3 months from the signing of contract of Sale!

Contact us for full information and for a private viewing!

- 1 GYM / STUDY ROOM / ENTERTAINMENT ROOM
- Q GYM / STUDY ROOM / ENTERTAINMENT ROOM
- 3 SHOWER
- A ROOF GARDEN