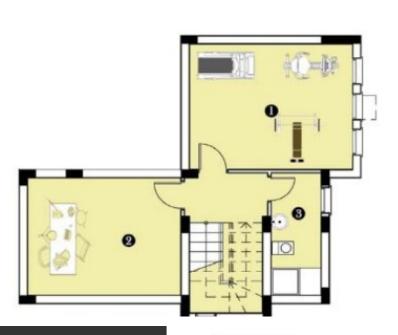

Feature wood burning fireplace

The property may be completed within 3 months from the signing of contract of Sale!

Contact us for full information and for a private viewing!

- 1 GYM / STUDY ROOM / ENTERTAINMENT ROOM
- Q GYM / STUDY ROOM / ENTERTAINMENT ROOM
- 3 SHOWER
- A ROOF GARDEN