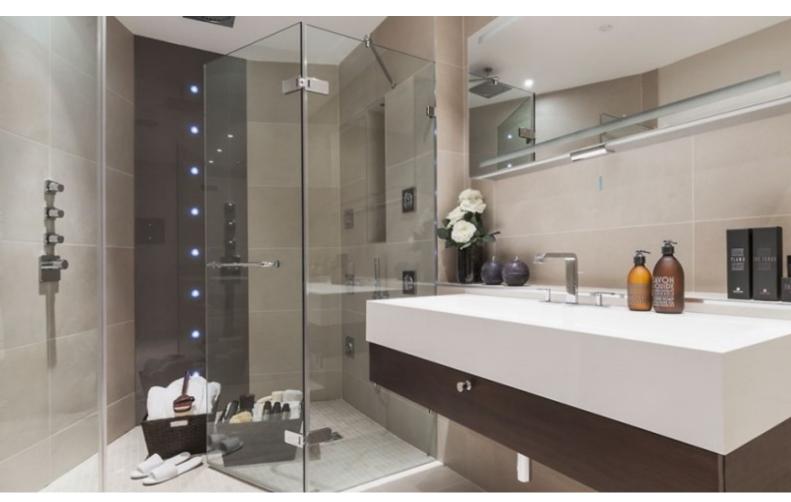

#### **Indoor Features**

- Basement
- Fitted Kitchen
- Guest Toilet
- Master Bed
- Open-plan
- Provision for Air Conditioning
- Provision for Central Heating
- Under Floor Heating
- Utility Room
- Water Heater
- EPC Energy Class: Pending