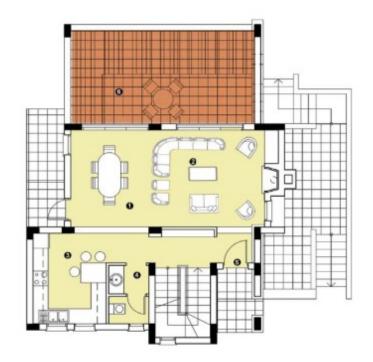

#### GROUND FLOOR

- DINING ROOM
- LIVING ROOM
- **●** KITCHEN
- **⊕** GUEST TOILET
- **6** ENTRANCE

| Area               | Villa No 4 | Villa No 5 |
|--------------------|------------|------------|
| Plot               | 950        | 895        |
| Total covered      | 258        | 258        |
| Covered verandas   | 15         | 15         |
| Uncovered verandas | 36         | 36         |