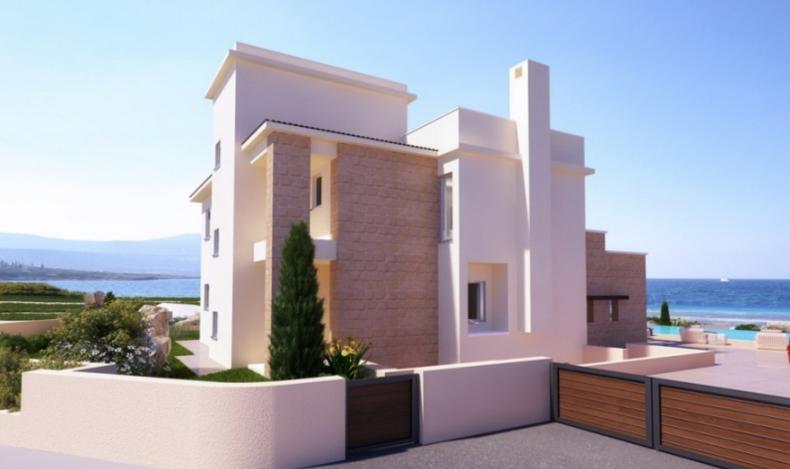

### **Description**

Beachfront Spacious Villas for sale WITHOUT V.A.T

**Unique Opportunity** 

**Exclusive Location** 

High Quality of Environment and Full Privacy!

High Quality of Construction!

3 Bedrooms + 2 Additional Rooms in basement (suitable for bedrooms, study, gym,

wine cellar, entertainment room etc.)

Total Covered Areas: 273sqm

Covered Terraces: 16sqm Uncovered Terraces: 22sqm

Roof Garden with jacuzzi provision: 38sqm Pool Patio Walk Ways/Drive way etc: 300sqm

Vanishing Edge: 4 x 9 m

Feature wood burning fireplace

The property may be completed within 3 months from the signing of contract of Sale!

Contact us for full information and for a private viewing!

- 1 GYM / STUDY ROOM / ENTERTAINMENT ROOM
- Q GYM / STUDY ROOM / ENTERTAINMENT ROOM
- 3 SHOWER
- A ROOF GARDEN