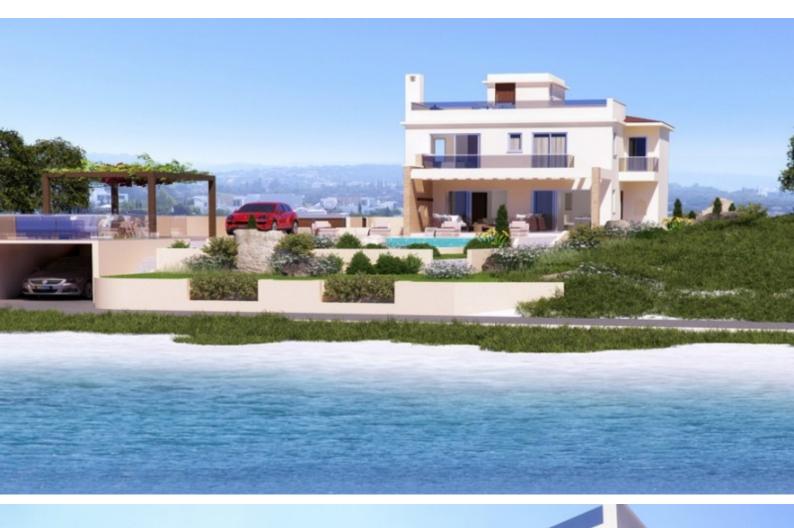

### **Description**

Beachfront Spacious Villas for sale WITHOUT V.A.T

**Unique Opportunity** 

**Exclusive Location** 

High Quality of Environment and Full Privacy!

High Quality of Construction!

3 Bedrooms + 2 Additional Rooms in basement (suitable for bedrooms, study, gym,

wine cellar, entertainment room etc.)

Total Covered Areas: 273sqm

Covered Terraces: 16sqm Uncovered Terraces: 22sqm

Roof Garden with jacuzzi provision: 38sqm Pool Patio Walk Ways/Drive way etc: 300sqm

Vanishing Edge: 4 x 9 m

Feature wood burning fireplace

The property may be completed within 3 months from the signing of contract of Sale!

Contact us for full information and for a private viewing!

- 1 GYM / STUDY ROOM / ENTERTAINMENT ROOM
- Q GYM / STUDY ROOM / ENTERTAINMENT ROOM
- 3 SHOWER
- A ROOF GARDEN