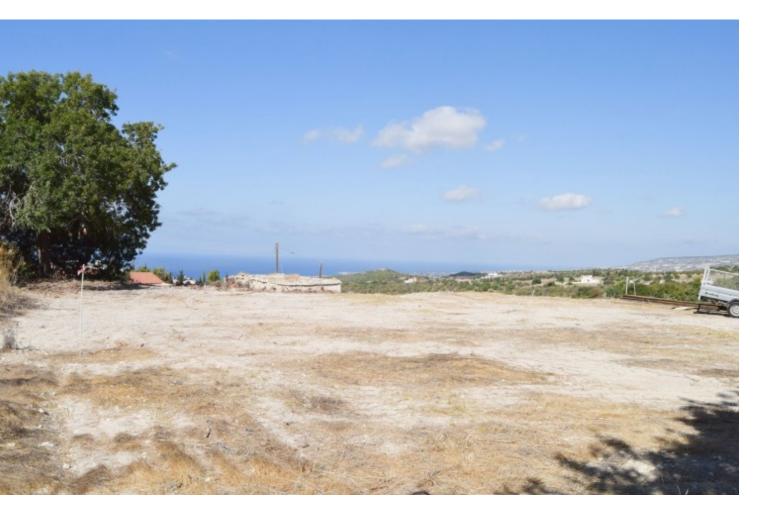

# Description

Magnificent plot of land for sale in Tala village, Paphos.

It offers countryside views as well as views of the coastline and the sea!! It is within minutes drive to the village square with the amenities, 5 minutes to the neighboring villages and approximately 10 minutes drive away from Paphos center. Building Density: 90% Site Coverage: 50% Floors: 2