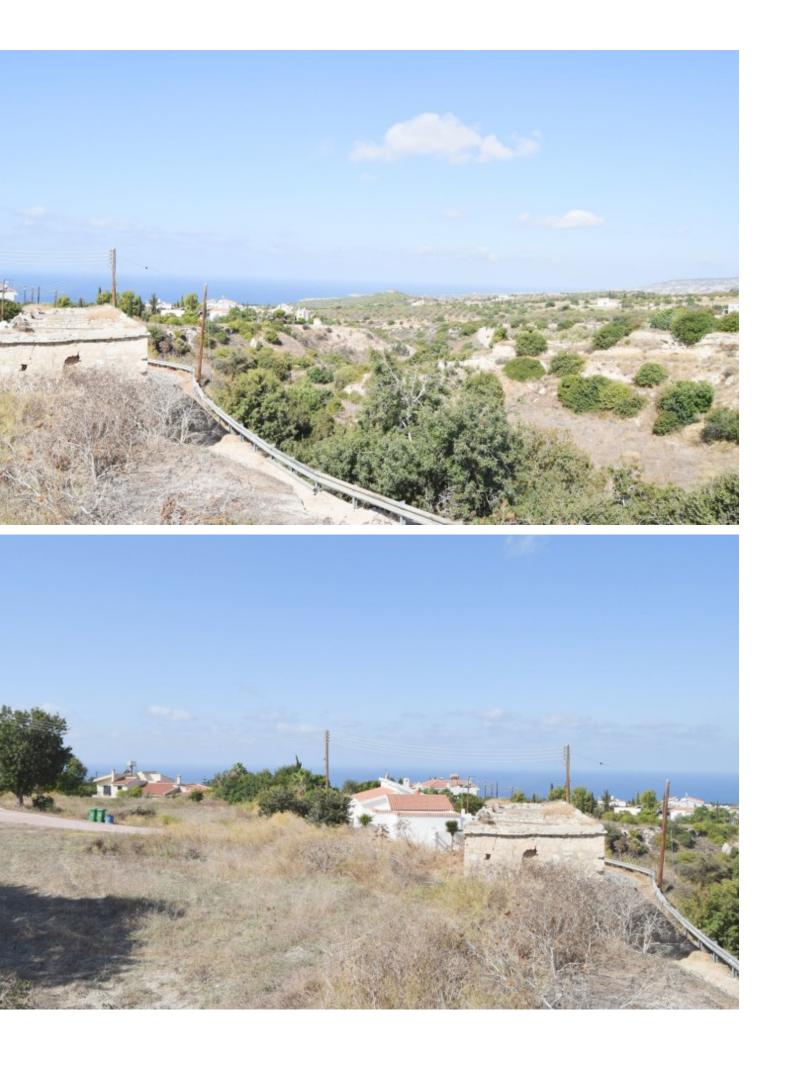

# Description

Magnificent plot of land for sale in Tala village, Paphos.

It offers countryside views as well as views of the coastline and the sea!! It is within minutes drive to the village square with the amenities, 5 minutes to the neighboring villages and approximately 10 minutes drive away from Paphos center. Building Density: 90% Site Coverage: 50% Floors: 2