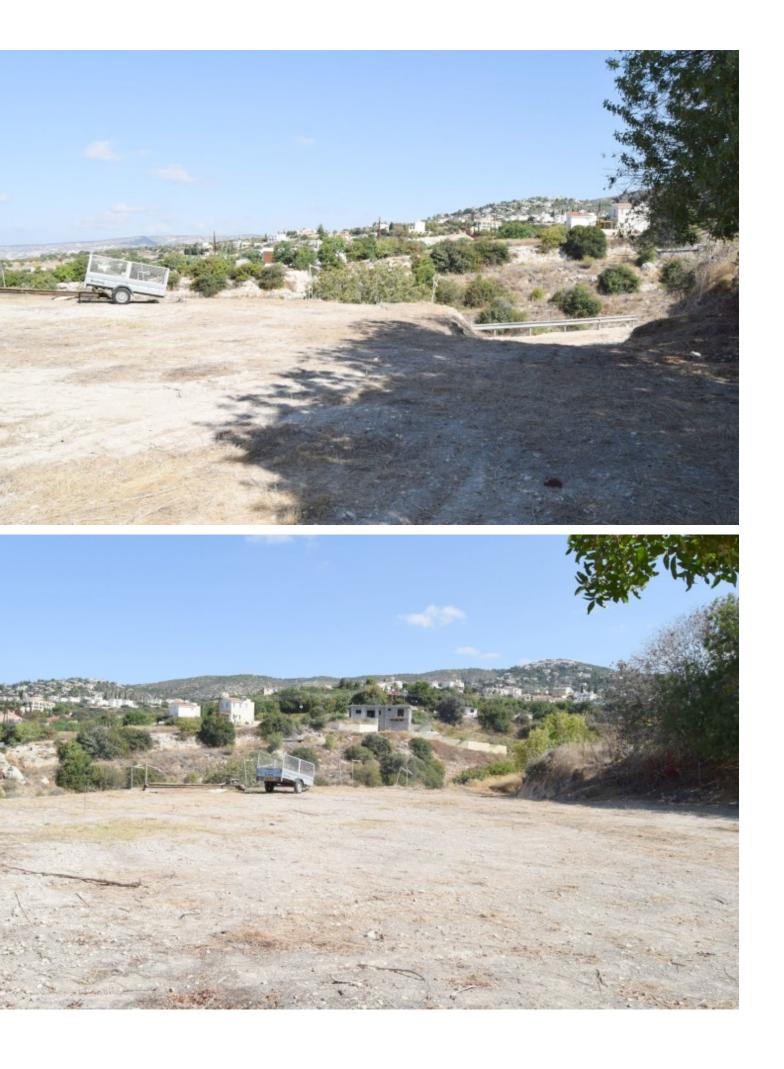

# Description

Magnificent plot of land for sale in Tala village, Paphos.

It offers countryside views as well as views of the coastline and the sea!! It is within minutes drive to the village square with the amenities, 5 minutes to the neighboring villages and approximately 10 minutes drive away from Paphos center. Building Density: 90% Site Coverage: 50% Floors: 2