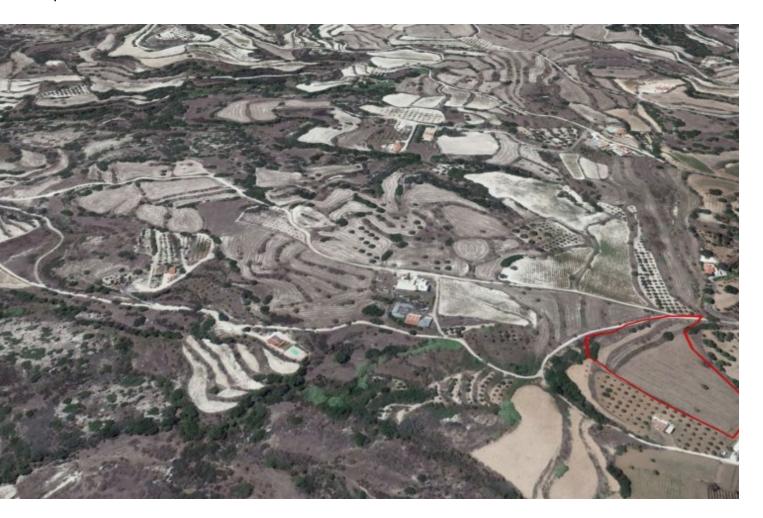

## **Description**

This is a great investment opportunity of land for sale in Polemi, Paphos. It is within minutes drive to the Paphos International Airport, village square with the amenities, 5 minutes to the neighbouring villages and approximately 15 minutes drive away from Paphos center. The field is ideal for residential construction & development,