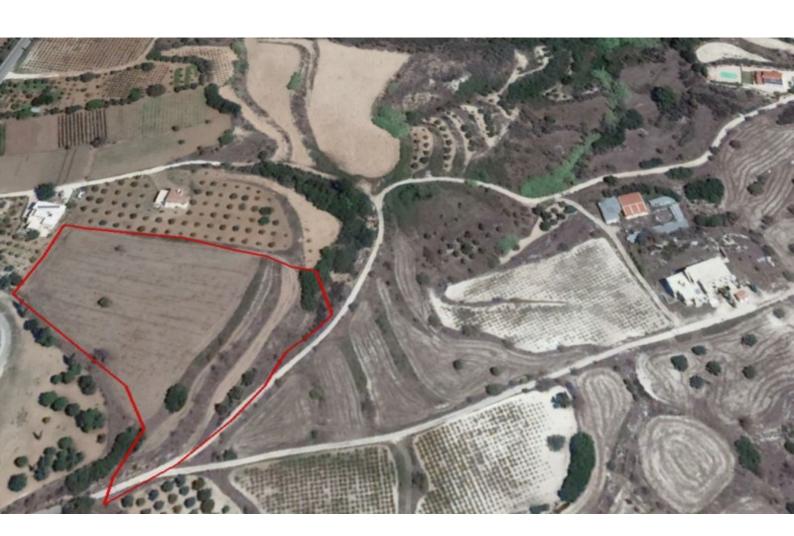

# Residential Land 13,044 SQM For Sale

### **Key Facts**

• Residential Land

• 13,044 m<sup>2</sup> Land Size

• 60% Building Density

• Site Coverage: 35%

Floors: 2Height: 10m

• Title Deed: Available

ID: 19884

## **Description**

This is a great investment opportunity of land for sale in Polemi, Paphos. It is within minutes drive to the Paphos International Airport, village square with the amenities, 5 minutes to the neighbouring villages and approximately 15 minutes drive away from Paphos center. The field is ideal for residential construction & development,