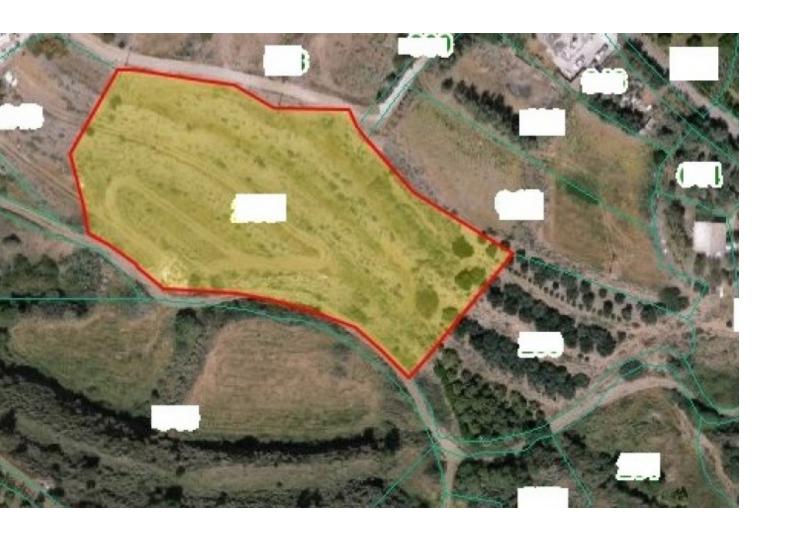

# Residential Land 7,693 SQM For Sale

### **Key Facts**

• Residential Land

• 7,693 m<sup>2</sup> Land Size

• 90% Building Density

• Site Coverage: 50%

Floors: 2Height: 8m

• Title Deed: Available

ID: 19886

### **Description**

One of a Kind - 200m to the sea front !!!

Pomos is a beautiful, unspoilt area and is situated on the northern coastline of the Paphos region, about 20 minutes drive east from Polis town and 1 hour from Paphos. The village offers all local amenities with beaches, a small fishing harbour and several excellent fish taverns. The field is 7,693 m² in size and it is just 200m² away from the sea. Suitable for the construction of complex with apartments and villas.