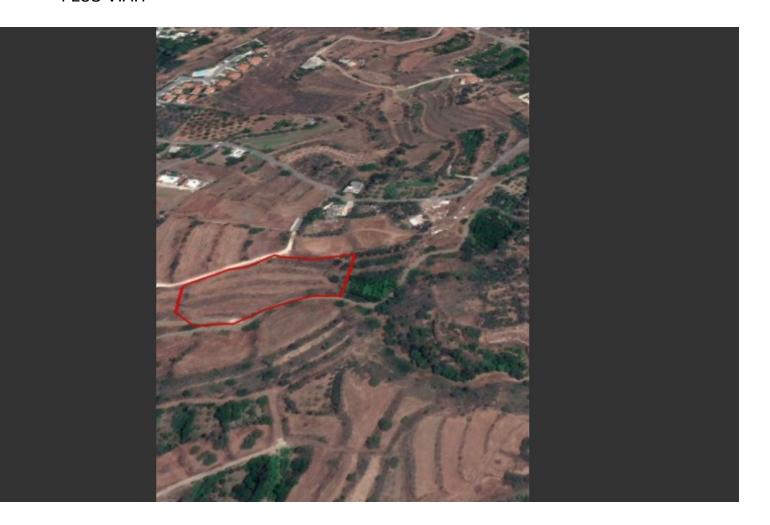

# Residential Land 7,693 SQM For Sale

### **Key Facts**

• Residential Land

• 7,693 m<sup>2</sup> Land Size

• 90% Building Density

• Site Coverage: 50%

Floors: 2Height: 8m

• Title Deed: Available

ID: 19886

### **Description**

One of a Kind - 200m to the sea front !!!

Pomos is a beautiful, unspoilt area and is situated on the northern coastline of the Paphos region, about 20 minutes drive east from Polis town and 1 hour from Paphos. The village offers all local amenities with beaches, a small fishing harbour and several excellent fish taverns. The field is 7,693 m² in size and it is just 200m² away from the sea. Suitable for the construction of complex with apartments and villas.