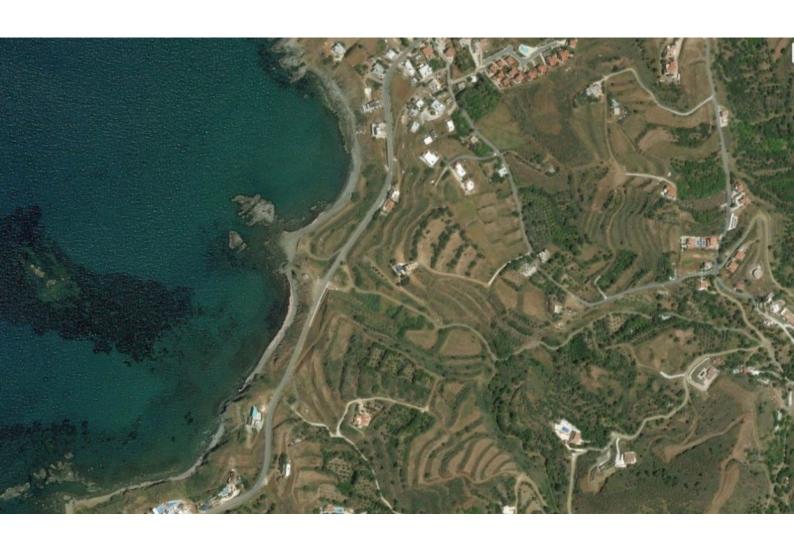

### **Description**

One of a Kind - 200m to the sea front !!!

Pomos is a beautiful, unspoilt area and is situated on the northern coastline of the Paphos region, about 20 minutes drive east from Polis town and 1 hour from Paphos. The village offers all local amenities with beaches, a small fishing harbour and several excellent fish taverns. The field is 7,693 m² in size and it is just 200m² away from the sea. Suitable for the construction of complex with apartments and villas.