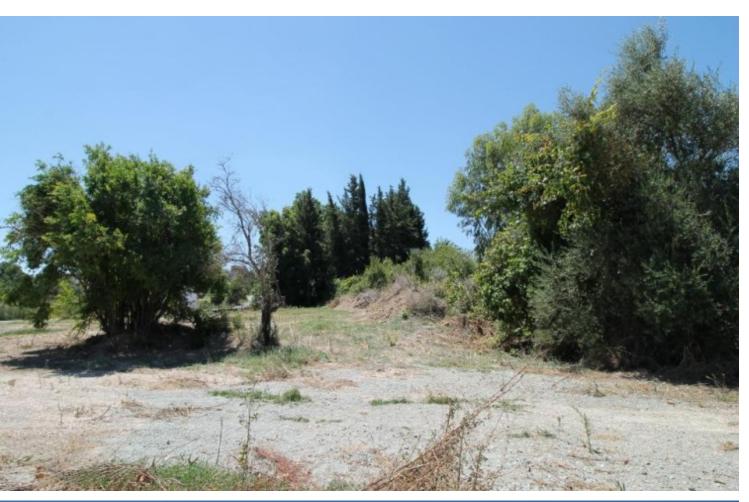

#### **Description**

Corner Residential Land Parcel For Sale in Polemi, Paphos!
Located in a peaceful and attractive environment
Situated within walking distance of the community center and many amenities!
In addition, it has excellent access to the Stroumpi - Mesogi connecting road!
1,673m2 of Land area
Around 100m of Road Frontage
90% of Building Density
50% of Site Coverage
Up to 2 floors and a height of 8.3m
Access to a registered road
All development infrastructures are in place
This land is ideal for developing your perfect family home!