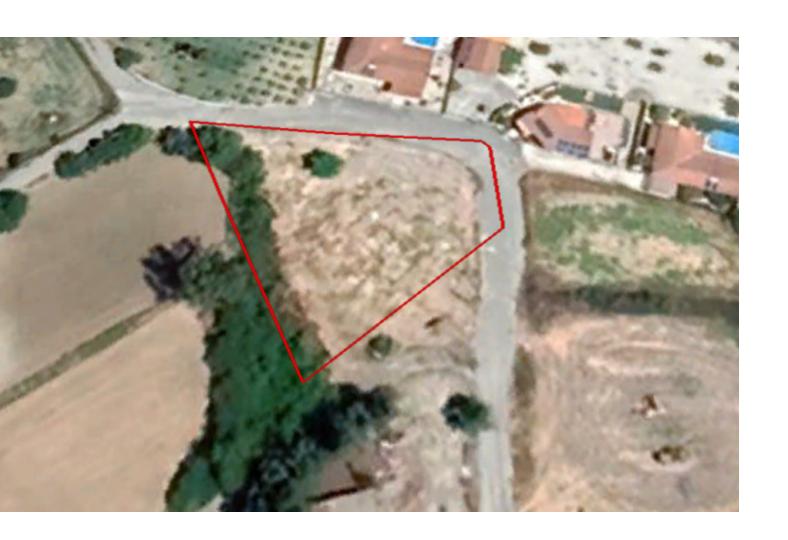

### **Key Facts**

• Residential Land

• 1,673 m<sup>2</sup> Land Size

• 90% Building Density

• Site Coverage: 50%

Floors: 2Height: 8m

• Title Deed: Available

ID: 20048

#### **Description**

Corner Residential Land Parcel For Sale in Polemi, Paphos!
Located in a peaceful and attractive environment
Situated within walking distance of the community center and many amenities!
In addition, it has excellent access to the Stroumpi - Mesogi connecting road!
1,673m2 of Land area
Around 100m of Road Frontage
90% of Building Density
50% of Site Coverage
Up to 2 floors and a height of 8.3m
Access to a registered road
All development infrastructures are in place
This land is ideal for developing your perfect family home!