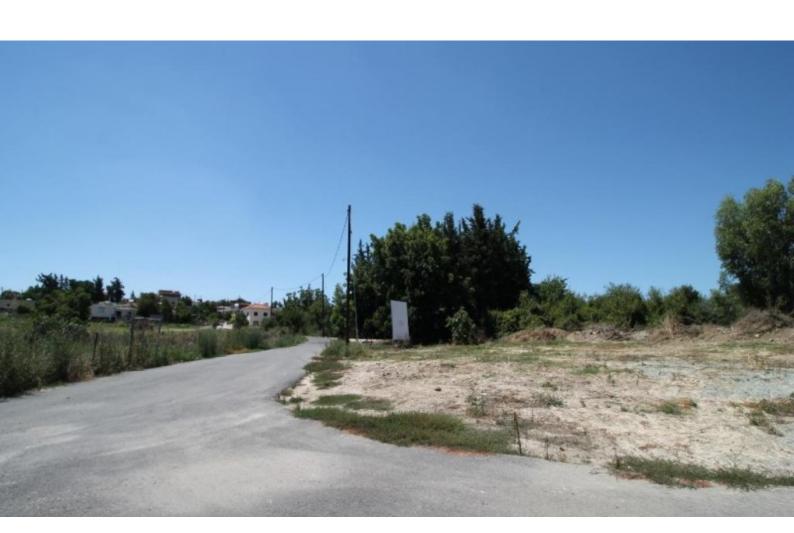

#### **Description**

Corner Residential Land Parcel For Sale in Polemi, Paphos!
Located in a peaceful and attractive environment
Situated within walking distance of the community center and many amenities!
In addition, it has excellent access to the Stroumpi - Mesogi connecting road!
1,673m2 of Land area
Around 100m of Road Frontage
90% of Building Density
50% of Site Coverage
Up to 2 floors and a height of 8.3m
Access to a registered road
All development infrastructures are in place
This land is ideal for developing your perfect family home!