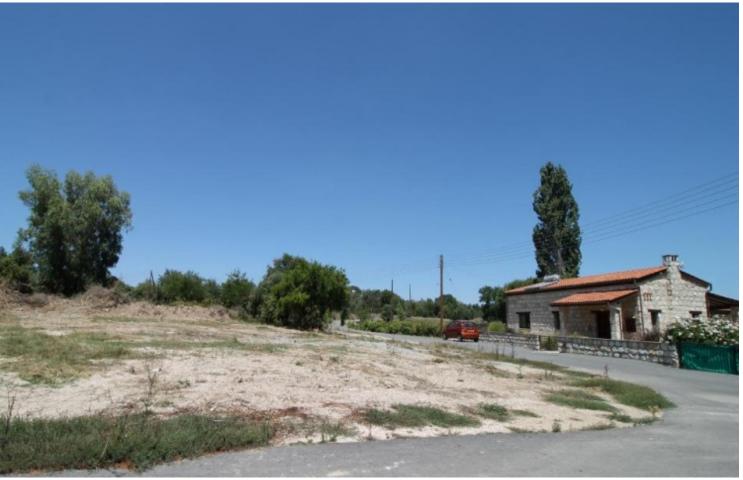

#### **Description**

Corner Residential Land Parcel For Sale in Polemi, Paphos!
Located in a peaceful and attractive environment
Situated within walking distance of the community center and many amenities!
In addition, it has excellent access to the Stroumpi - Mesogi connecting road!
1,673m2 of Land area
Around 100m of Road Frontage
90% of Building Density
50% of Site Coverage
Up to 2 floors and a height of 8.3m
Access to a registered road
All development infrastructures are in place
This land is ideal for developing your perfect family home!