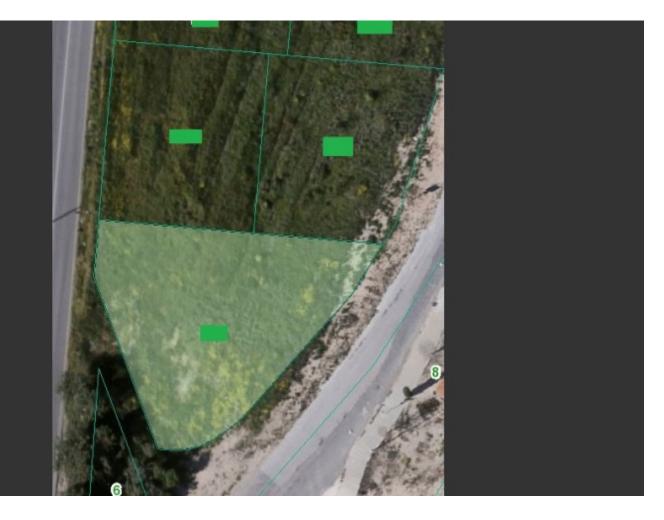

## **Key Facts**

- Residential Land
- 600 m<sup>2</sup> Land Size
- Title Deed: Available

## Description

Excellent Opportunity to buy a commercial/residential plot of land in Anavargos, near to International School of Paphos!!

This is a good size plot of land for sale in Anavargos village, Paphos. It is within minutes drive to the City center with the amenities, 1 minutes to the neighbouring villages of Mesa Chorio and Tremithousa and it is 1min on foot distance to International School of Paphos.