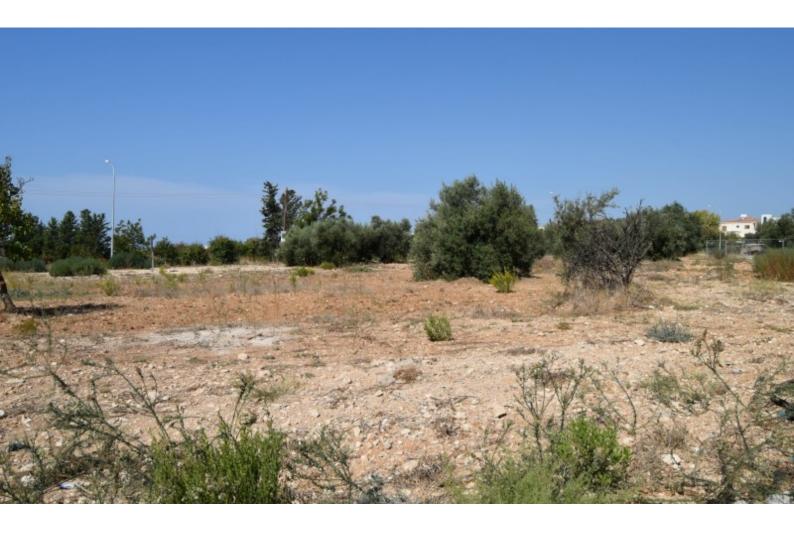

# Description

Privileged residential plot for sale located in Anavargos village, Paphos. This plot measures 641m2, it's located in a very demanding residential area, near government services, hospital, banks, schools, coffee shops, supermarkets, International School of Paphos, and other various activities.

Big road frontage

All infrastructures are on the site

Ideal for the development of a residential building or for a city villa!

\*\*Must be seen to be fully appreciated\*\*

Building Density: 60% Site Coverage: 35% Floors:2 Height:10