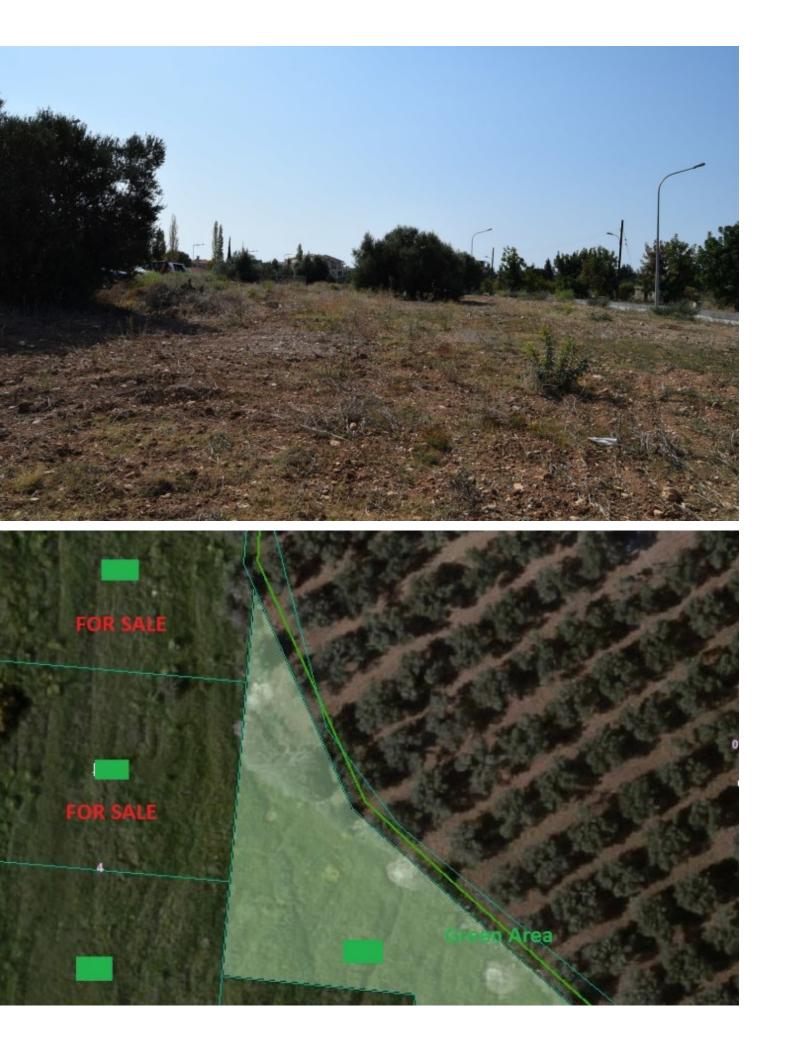

# Description

Privileged residential plot for sale located in Anavargos village, Paphos. This plot measures 641m2, it's located in a very demanding residential area, near government services, hospital, banks, schools, coffee shops, supermarkets, International School of Paphos, and other various activities.

Big road frontage

All infrastructures are on the site

Ideal for the development of a residential building or for a city villa!

\*\*Must be seen to be fully appreciated\*\*

Building Density: 60% Site Coverage: 35% Floors:2 Height:10