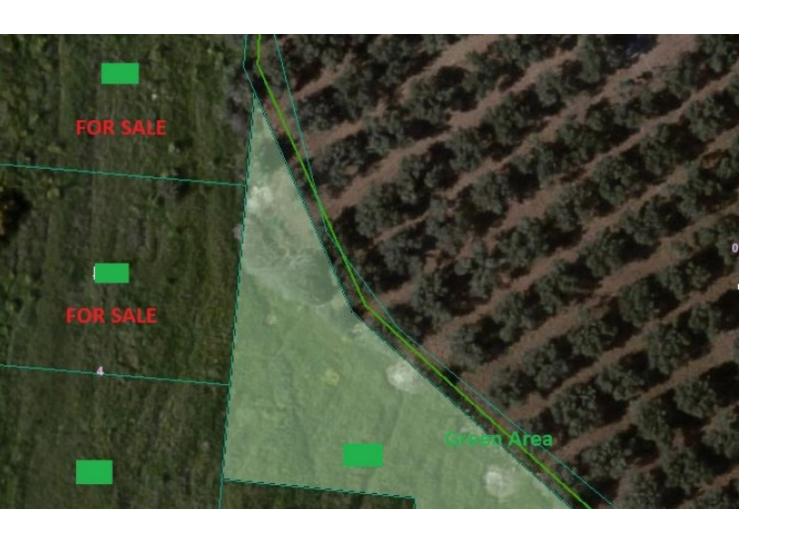

#### **Key Facts**

• Residential Land

• 641 m² Land Size

• 60% Building Density

• Site Coverage: 35%

• Floors: 2

• Height: 10m

• Title Deed: Available

### **Description**

Privileged residential plot for sale located in Anavargos village, Paphos. This plot measures 641m2, it's located in a very demanding residential area, near government services, hospital, banks, schools, coffee shops, supermarkets, International School of Paphos and other various activities.