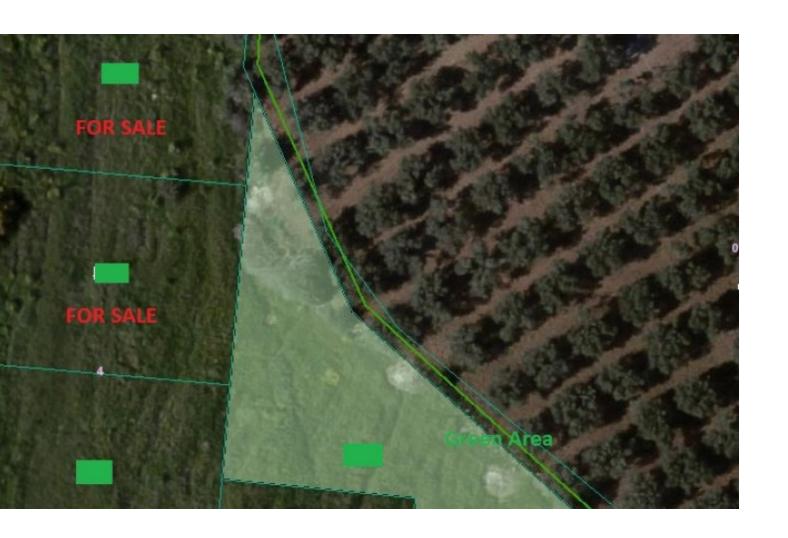

### **Key Facts**

• Residential Land

• 1,282 m<sup>2</sup> Land Size

• 60% Building Density

• Site Coverage: 35%

• Floors: 2

• Height: 10m

• Title Deed: Available

## **Description**

Privileged residential plots for sale located in Anavargos village, Paphos. This plot measures 1,282m2, it's located in a very demanding residential area, near government services, hospital, banks, schools, coffee shops, supermarkets, International School of Paphos and other various activities.