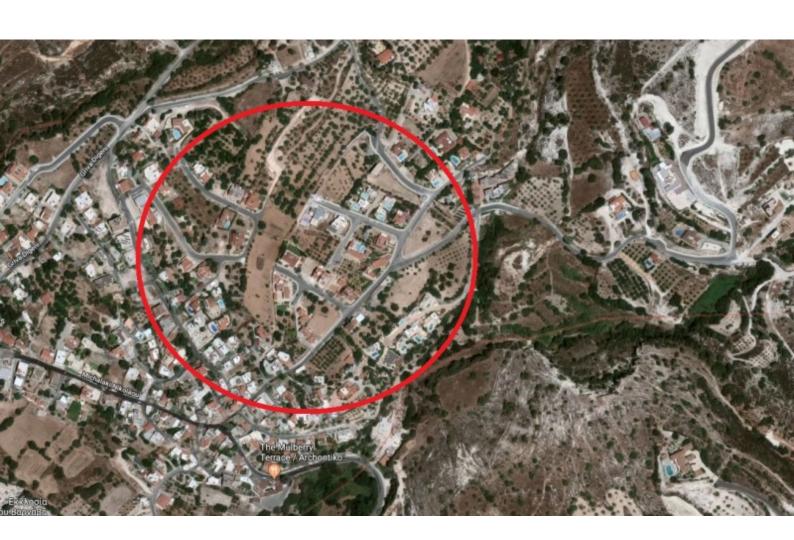

# **Residential Land 624 SQM For Sale**

## €185,000 Negotiable

Mesogi, Paphos

#### **Description**

Privileged residential plot for sale in Lower Mesogi

Premium plot of land in Mesogi village with great views to the sea & mountains . The plot is situated in a quiet area just a few minutes drive to the Paphos city center as well as the Minthis golf course. It has easy, short access from the main road and offers not more than privacy, magnificent views and all year round cool climate of the midelevated area.