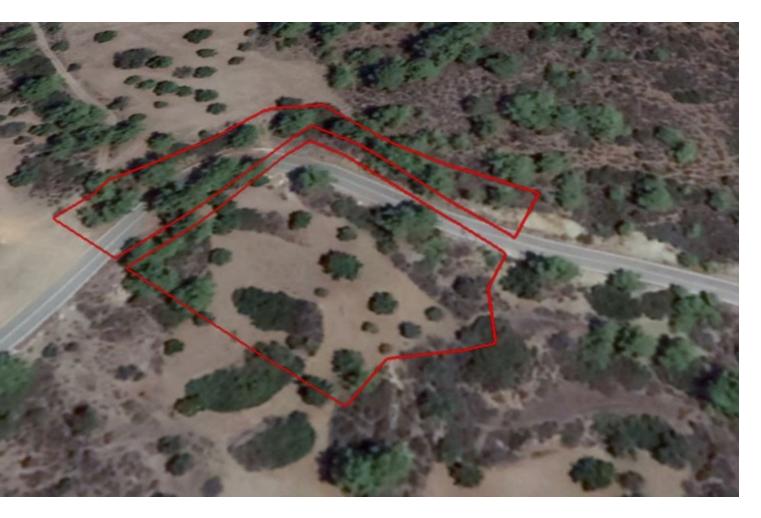

## **Key Facts**

• Agricultural Land

• 6,467 m<sup>2</sup> Land Size

• 10% Building Density

• Site Coverage: 10%

• Floors: 2

• Title Deed: Available

ID: 20325

This asking price reflects the sale of both land parcels together.

No.1 Land Parcel of 2,453

No.2 Land Parcel 4,014

Parcels can be sold individually or together.

Contact us for full information and for a private viewing!