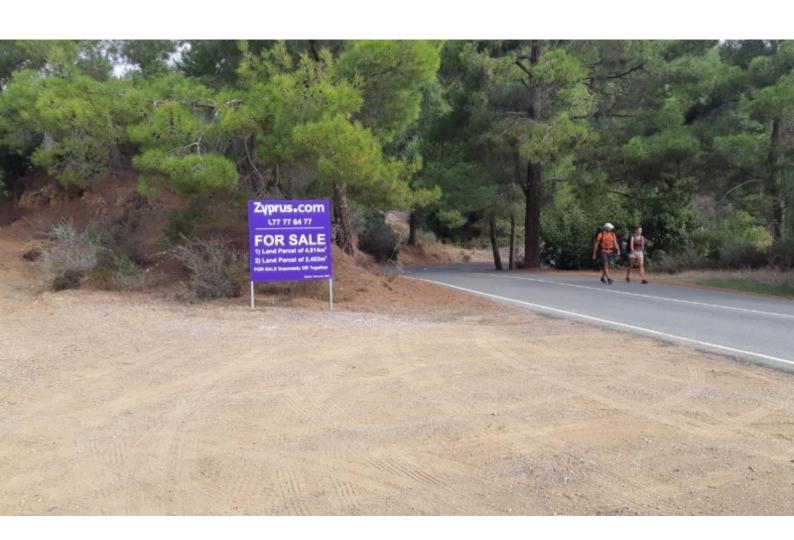

## Agricultural Land 6,467 SQM For Sale

€60,000

Lysos, Paphos

## **Description**

Lovely Agricultural land 1.6km from the center of the Village, situated in a peaceful area

Amazing Mountain Views

Attached on a public registered road!

Ideal for development or for investment!

This asking price reflects the sale of both land parcels together.

No.1 Land Parcel of 2,453

No.2 Land Parcel 4,014

Parcels can be sold individually or together.

Contact us for full information and for a private viewing!