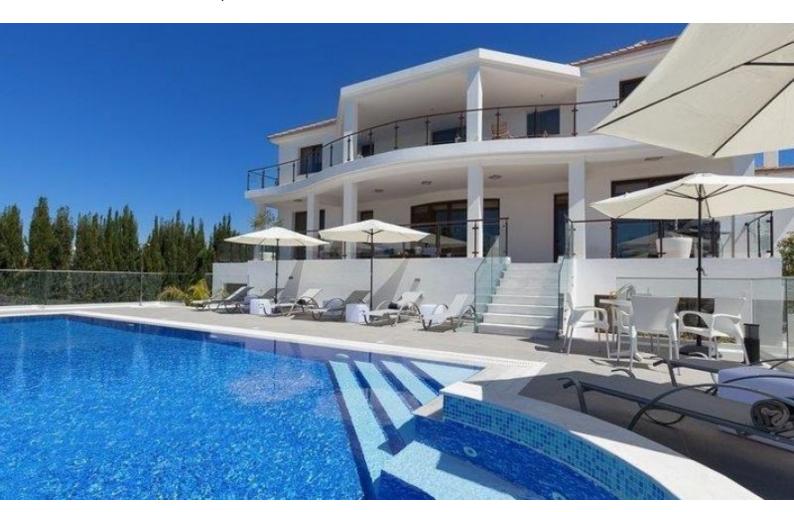

### **Outdoor Features**

- Barbecue area
- Landscape Garden
- On Street Parking
- Private pool
- Rear Garden
- Solar System
- Uncovered Parking

## **Description**

This is an exceptionally spacious and most luxurious property, with quality finishes and materials of the highest standards. The grounds around the property are all beautifully established and in fabulous condition. Around the Pool are wonderful entertainment areas, including BBQ, two waterfalls and many more. Enjoy the breathtaking views - overlooking the proposed Marina – from almost every angle of this cleverly designed villa. With extra's altogether too numerous to mention, and the added bonus of the Title Deeds being issued, this property must be viewed to be appreciated.

#### **Features**

- -Luxury fully furnished Villa for sale no VAT
- -Infinity private pool
- -Jacuzzi
- -Big garden
- -Large glass doors that lead directly out onto the upper veranda,
- -Spa treatment room,
- -Top nice 7 bedrooms,
- -Laundry room
- -Self contained studio super king size (or twin) sleeping arrangement, its own fitted kitchen and en-suite shower room.