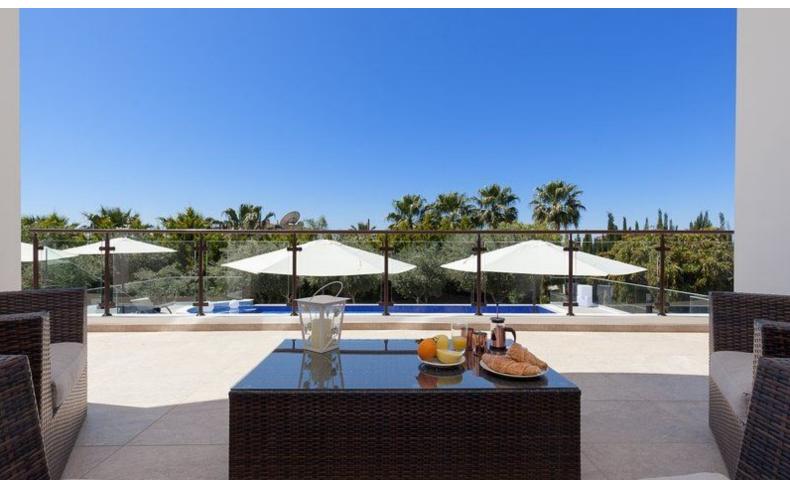

### **Outdoor Features**

- Barbecue area
- Landscape Garden
- On Street Parking
- Private pool
- Rear Garden
- Solar System
- Uncovered Parking

## **Description**

This is an exceptionally spacious and most luxurious property, with quality finishes and materials of the highest standards. The grounds around the property are all beautifully established and in fabulous condition. Around the Pool are wonderful entertainment areas, including BBQ, two waterfalls and many more. Enjoy the breathtaking views - overlooking the proposed Marina – from almost every angle of this cleverly designed villa. With extra's altogether too numerous to mention, and the added bonus of the Title Deeds being issued, this property must be viewed to be appreciated.

#### **Features**

- -Luxury fully furnished Villa for sale no VAT
- -Infinity private pool
- -Jacuzzi
- -Big garden
- -Large glass doors that lead directly out onto the upper veranda,
- -Spa treatment room,
- -Top nice 7 bedrooms,
- -Laundry room
- -Self contained studio super king size (or twin) sleeping arrangement, its own fitted kitchen and en-suite shower room.