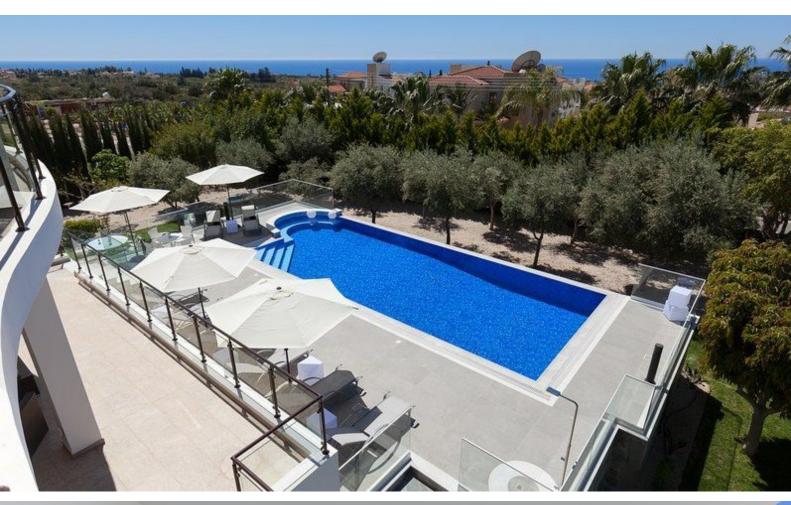

### **Outdoor Features**

- Barbecue area
- Landscape Garden
- On Street Parking
- Private pool
- Rear Garden
- Solar System
- Uncovered Parking

## **Description**

This is an exceptionally spacious and most luxurious property, with quality finishes and materials of the highest standards. The grounds around the property are all beautifully established and in fabulous condition. Around the Pool are wonderful entertainment areas, including BBQ, two waterfalls and many more. Enjoy the breathtaking views - overlooking the proposed Marina – from almost every angle of this cleverly designed villa. With extra's altogether too numerous to mention, and the added bonus of the Title Deeds being issued, this property must be viewed to be appreciated.

#### **Features**

- -Luxury fully furnished Villa for sale no VAT
- -Infinity private pool
- -Jacuzzi
- -Big garden
- -Large glass doors that lead directly out onto the upper veranda,
- -Spa treatment room,
- -Top nice 7 bedrooms,
- -Laundry room
- -Self contained studio super king size (or twin) sleeping arrangement, its own fitted kitchen and en-suite shower room.