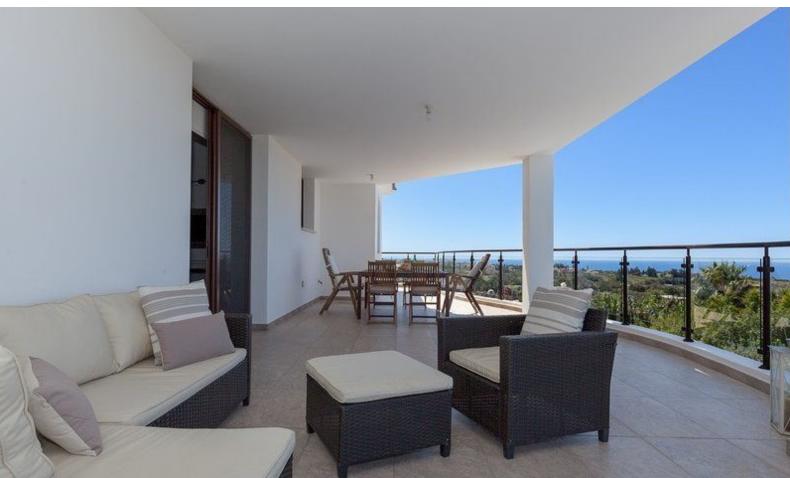

#### **Indoor Features**

- Air Conditioning
- Central Heating
- Covered Parking
- Electrical Appliances
- Fireplace
- Fitted Kitchen
- Fly Screens
- Guest Toilet
- Master Bed
- Open-plan
- Pet Friendly
- Security System
- Utility Room
- Water Heater
- EPC Energy Class: Pending

## **Description**

This is an exceptionally spacious and most luxurious property, with quality finishes and materials of the highest standards. The grounds around the property are all beautifully established and in fabulous condition. Around the Pool are wonderful entertainment areas, including BBQ, two waterfalls and many more. Enjoy the breathtaking views - overlooking the proposed Marina – from almost every angle of this cleverly designed villa. With extra's altogether too numerous to mention, and the added bonus of the Title Deeds being issued, this property must be viewed to be appreciated.