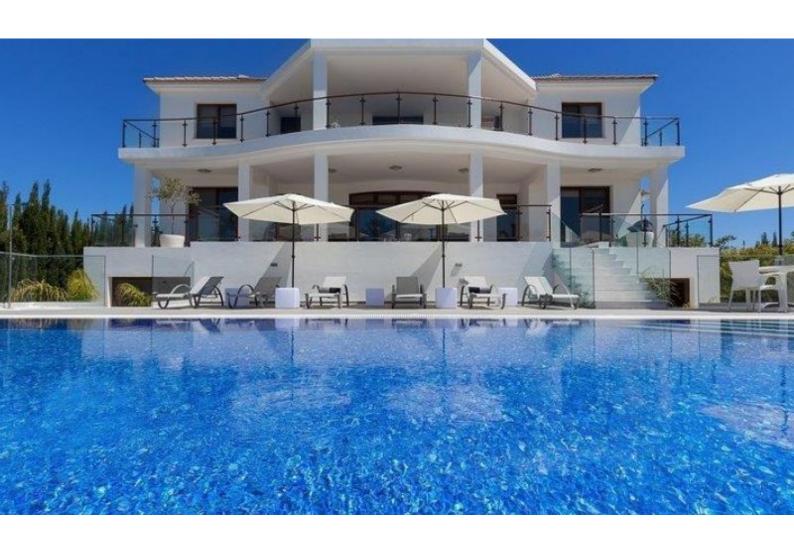

### **Outdoor Features**

- Barbecue area
- Landscape Garden
- On Street Parking
- Private pool
- Rear Garden
- Solar System
- Uncovered Parking

## **Description**

This is an exceptionally spacious and most luxurious property, with quality finishes and materials of the highest standards. The grounds around the property are all beautifully established and in fabulous condition. Around the Pool are wonderful entertainment areas, including BBQ, two waterfalls and many more. Enjoy the breathtaking views - overlooking the proposed Marina – from almost every angle of this cleverly designed villa. With extra's altogether too numerous to mention, and the added bonus of the Title Deeds being issued, this property must be viewed to be appreciated.

#### **Features**

- -Luxury fully furnished Villa for sale no VAT
- -Infinity private pool
- -Jacuzzi
- -Big garden
- -Large glass doors that lead directly out onto the upper veranda,
- -Spa treatment room,
- -Top nice 7 bedrooms,
- -Laundry room
- -Self contained studio super king size (or twin) sleeping arrangement, its own fitted kitchen and en-suite shower room.