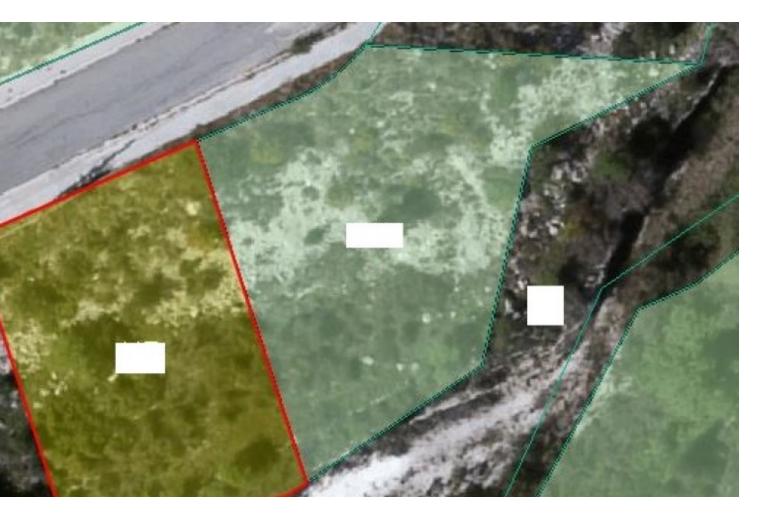

## **Key Facts**

- Residential Land
- 566 m<sup>2</sup> Land Size
- 90% Building Density
- Site Coverage: 50%
- Floors: 2
- Height: 10m
- Title Deed: Available

## Infrastructures

- Electricity
- Road Access
- Telecommunications
- Water