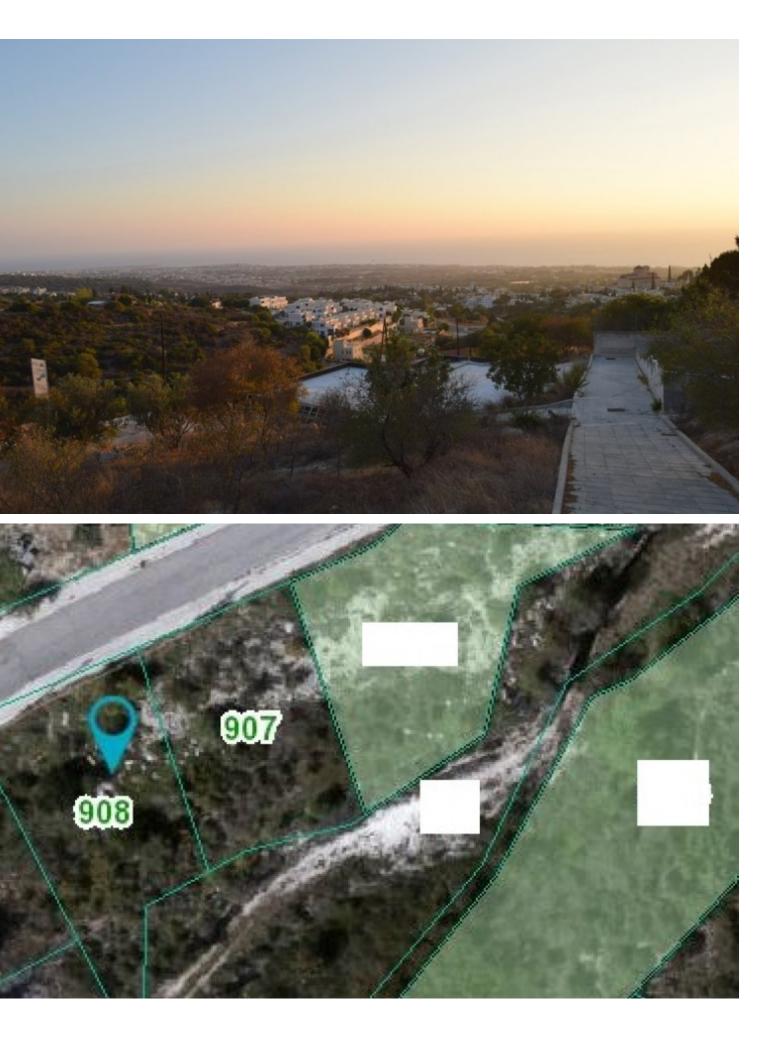

#### PERFECT LOCATION - BARGAIN PRICE

Zyprus Property Group offers this is a good size plot of land for sale in Tala village, Paphos. It offers countryside views as well as views of the coastline and the sea. It is within minutes drive to the village square with the amenities, 5 minutes to the neighboring villages of Empa and Kissonerga and approximately 10 minutes drive away from Paphos center or the famous Coral Bay Resort with the sandy beaches and all the tourist attractions.

\*for sale also the next plot 907: https://www.zyprus.com/land/20532/residential-land-in-tala-paphos