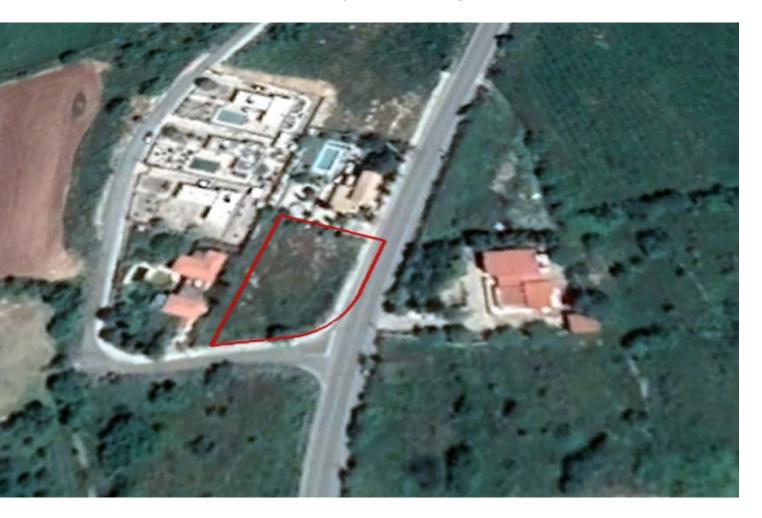

### **Description**

Residential Land Parcel For Sale in Kathikas, Paphos!
Corner Plot!
990m2 of Plot size
Around 27m of Road Frontage
Building Density of 30%
Site Coverage of 20%
Up to 2 floors and a height of 7m
Access to a registered road
All development infrastructures are in place
This plot is suitable for building your ideal family home!