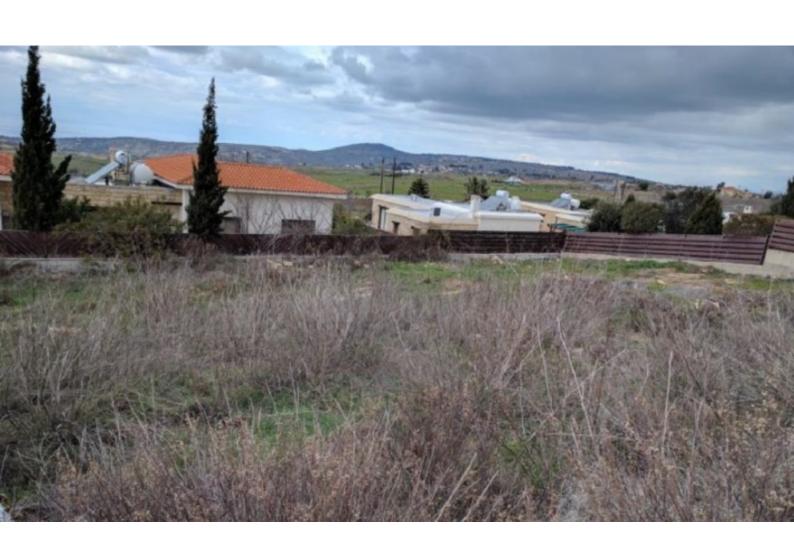

### **Description**

Residential Land Parcel For Sale in Kathikas, Paphos!
Corner Plot!
990m2 of Plot size
Around 27m of Road Frontage
Building Density of 30%
Site Coverage of 20%
Up to 2 floors and a height of 7m
Access to a registered road
All development infrastructures are in place
This plot is suitable for building your ideal family home!