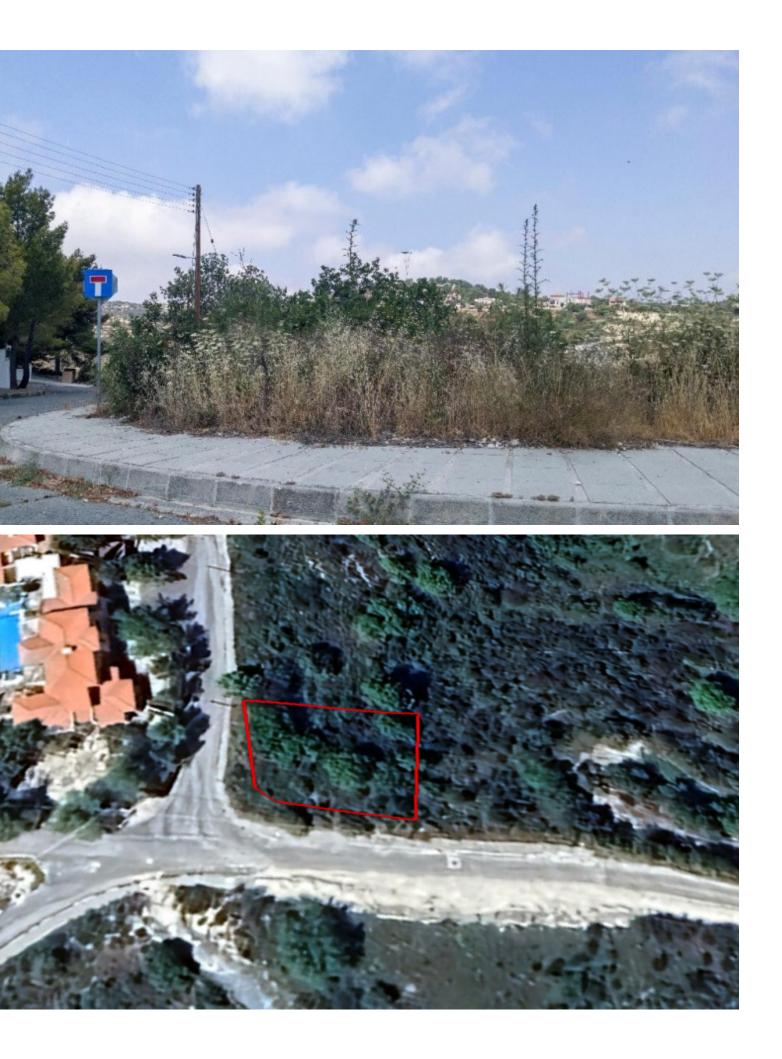

# **Residential Land 675 SQM For Sale**

# Description

Corner Residential Plot For Sale in Tsada, Paphos Located in a peaceful and desirable village Just a short distance from the village center and amenities! In addition, it enjoys excellent access to the Tsada-Paphos connecting road Next to a green area! 675m2 of Plot size Around 43m of Road Frontage Moderately inclined surface 40% of Building Density 25% of Site Coverage Up to 2 floors and a height of 8.3m Access to a registered road All development infrastructures are in place This plot is excellent for developing your family home

# Key Facts

- Residential Land
- 675 m<sup>2</sup> Land Size
- 40% Building Density
- Site Coverage: 25%
- Floors: 2
- Height: 8m
- Title Deed: Available