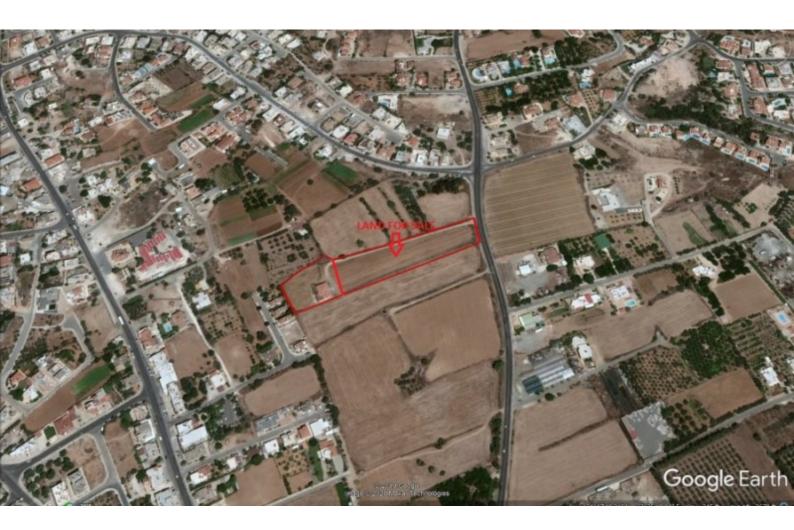

# **Residential Land 8,000 SQM For Sale**

## Description

Residential Plot for sale in Emba village, Paphos. The land is suitable for the development of a family or investment properties. The plot is situated in a wonderful location between Empa, Chloraka, and Paphos Town, with easy access to Paphos/Limassol motorway and the city center of Pafos.