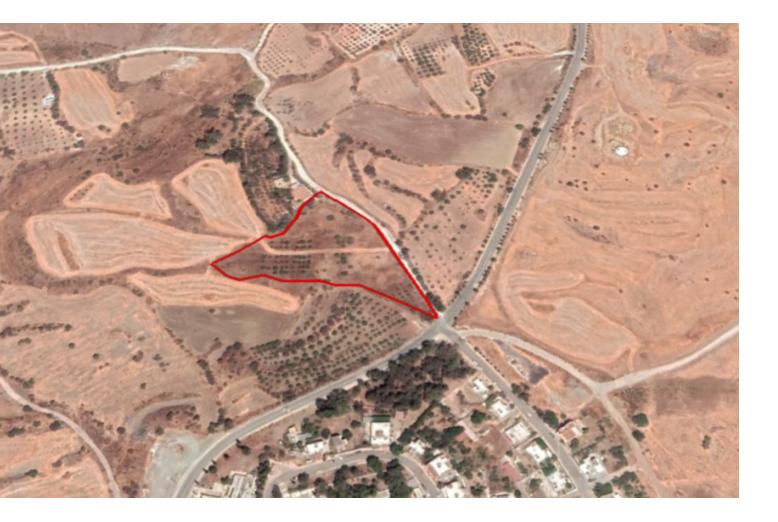

## **Key Facts**

- Residential Land
- 9,100 m<sup>2</sup> Land Size
- 90% Building Density
- Site Coverage: 50%
- Floors: 2
- Height: 8m
- Title Deed: Available

## Description

Huge Residential Land Parcel For Sale in Choletria, Paphos! Situated within close proximity to the city of Paphos and all amenities 9,100m2 of Land size Around 160m of Road Frontage 90% of Building Density 50% of Site Coverage Up to 2 floors and a height of 8.3m Access to a registered road All development infrastructures are in place This Land parcel is suitable for the division of plots or for a unified residential development