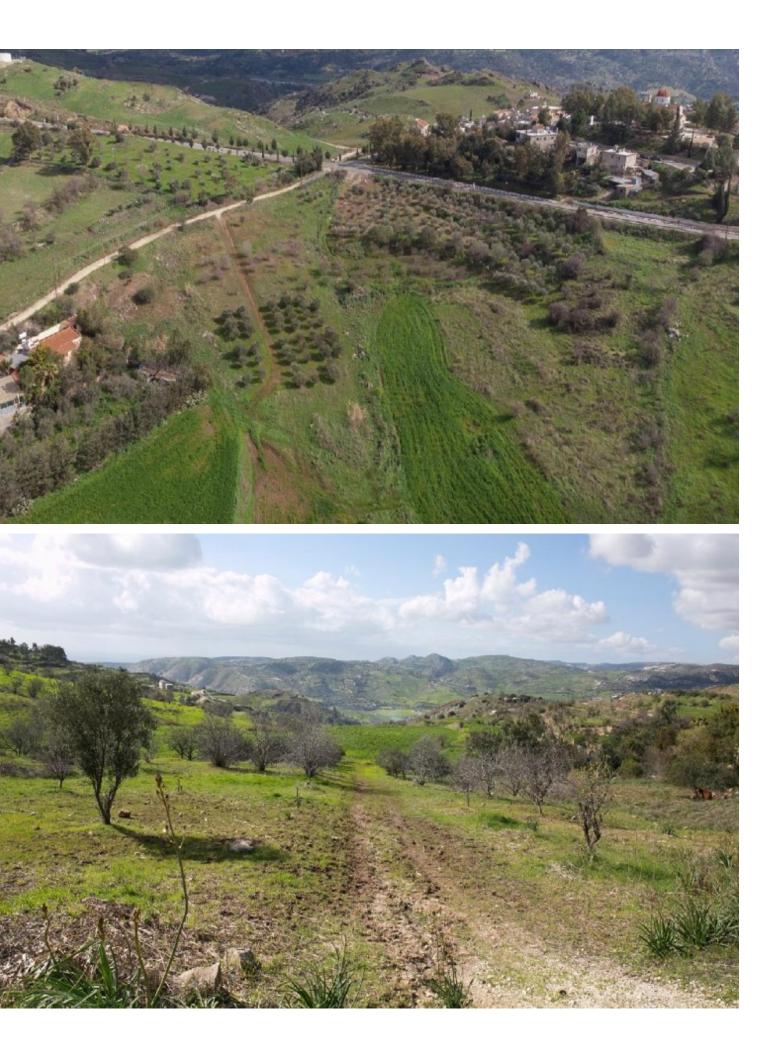

## Description

Huge Residential Land Parcel For Sale in Choletria, Paphos! Situated within close proximity to the city of Paphos and all amenities 9,100m2 of Land size Around 160m of Road Frontage 90% of Building Density 50% of Site Coverage Up to 2 floors and a height of 8.3m Access to a registered road All development infrastructures are in place This Land parcel is suitable for the division of plots or for a unified residential development