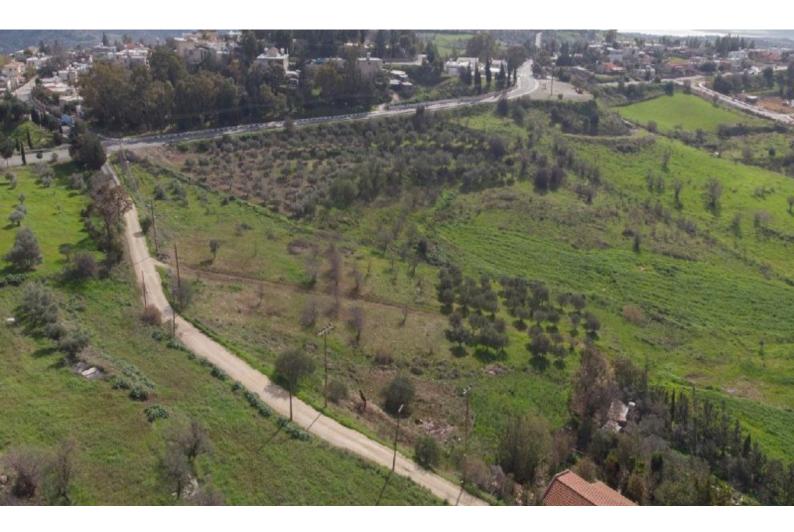

## Description

Huge Residential Land Parcel For Sale in Choletria, Paphos! Situated within close proximity to the city of Paphos and all amenities 9,100m2 of Land size Around 160m of Road Frontage 90% of Building Density 50% of Site Coverage Up to 2 floors and a height of 8.3m Access to a registered road All development infrastructures are in place This Land parcel is suitable for the division of plots or for a unified residential development