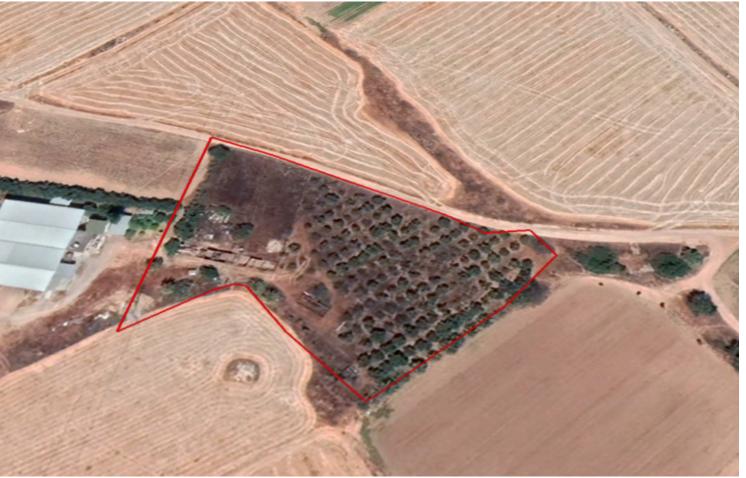

### **Key Facts**

• Residential Land

• 8,130 m<sup>2</sup> Land Size

• 30% Building Density

• Site Coverage: 20%

Floors: 2Height: 8m

• Title Deed: Available

ID: 21287

#### **Description**

Residential Land Parcel For Sale in Kouklia, Paphos with Sea Views!
Located in a peaceful and attractive village
Just minutes from the highway and many amenities!
8,130m2 of Land size
Around 130m of Road Frontage (Dirt Road)
30% of Building Density
20% of Site Coverage
Up to 2 floors and a height of 8.3m
Access to a registered road via right of way
All development infrastructures are in place
There are high voltage cables passing through the land
This land parcel is ideal for residential development!