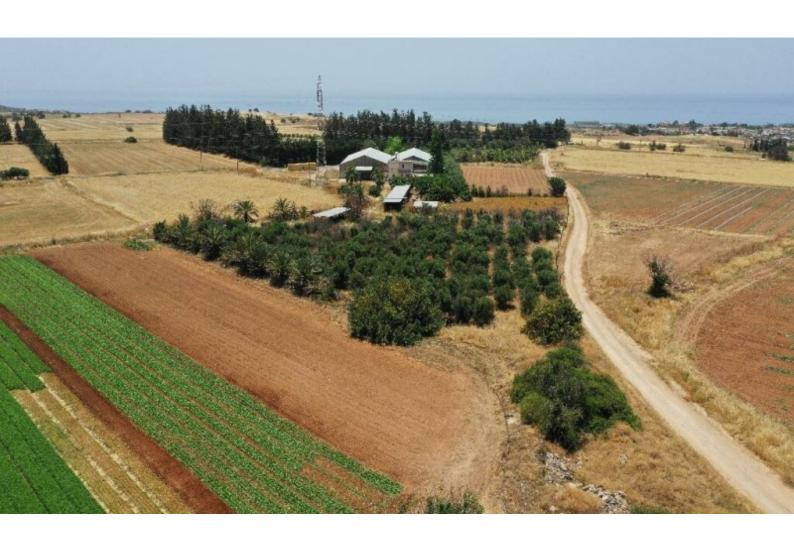

#### **Description**

Residential Land Parcel For Sale in Kouklia, Paphos with Sea Views!
Located in a peaceful and attractive village
Just minutes from the highway and many amenities!
8,130m2 of Land size
Around 130m of Road Frontage (Dirt Road)
30% of Building Density
20% of Site Coverage
Up to 2 floors and a height of 8.3m
Access to a registered road via right of way
All development infrastructures are in place
There are high voltage cables passing through the land
This land parcel is ideal for residential development!