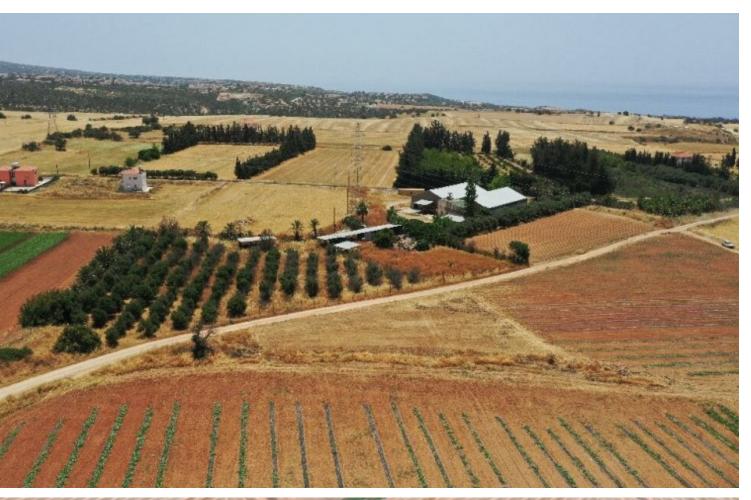

#### **Description**

Residential Land Parcel For Sale in Kouklia, Paphos with Sea Views!
Located in a peaceful and attractive village
Just minutes from the highway and many amenities!
8,130m2 of Land size
Around 130m of Road Frontage (Dirt Road)
30% of Building Density
20% of Site Coverage
Up to 2 floors and a height of 8.3m
Access to a registered road via right of way
All development infrastructures are in place
There are high voltage cables passing through the land
This land parcel is ideal for residential development!