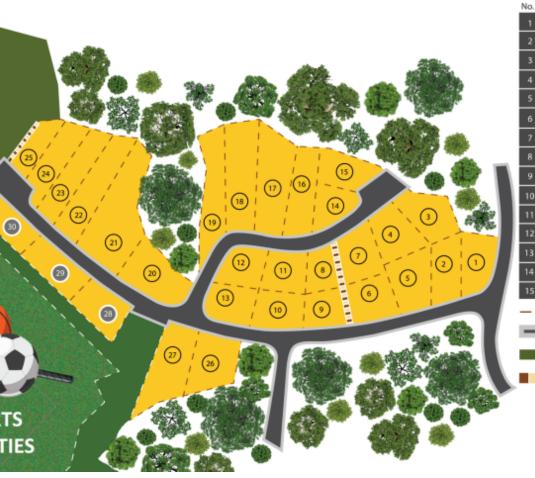

30 No. of Separate Large plots spanning from circa 1,000m2 to 2,170m2 each 15% Building Density, 15% Site Coverage and 2 Floors

Calming Mountain views

Total Plot sizes is nearly 38,200m2

The purchase of this Land is Free of any Transfer Fees. Thus saving you around 1.4M EUR.

Asking price is 35M yet it is negotiable and open to offers No transfer fees are payable.

Contact us for full information and for a private viewing!

| No. | Facade | Area (m <sup>2</sup> ) |
|-----|--------|------------------------|
| 1   | 58.88  | 1016                   |
| 2   | 22.94  | 1046                   |
| 3   | 17.89  | 1267                   |
| 4   | 20.15  | 1190                   |
| 5   | 22.00  | 1214                   |
| 6   | 35.02  | 1037                   |
| 7   | 22.54  | 1029                   |
| 8   | 27.11  | 1009                   |
| 9   | 38.15  | 1003                   |
| 10  | 39.36  | 1005                   |
| 11  | 28.76  | 1006                   |
| 12  | 58.37  | 1004                   |
| 13  | 61.00  | 1007                   |
| 14  | 56.52  | 1006                   |
| 15  | 28.22  | 1109                   |

| No. | Facade | Ar |
|-----|--------|----|
| 16  | 21.13  |    |
| 17  | 21.00  |    |
| 18  | 20.73  |    |
| 19  | 32.80  |    |
| 20  | 72.62  |    |
| 21  | 34.72  |    |
| 22  | 20.32  |    |
| 23  | 20.37  |    |
| 24  | 26.01  |    |
| 25  | 21.89  |    |
| 26  | 31.75  |    |
| 27  | 26.25  |    |
| 28  | 41.51  |    |
| 29  | 49.03  |    |
| 30  | 49.58  |    |

plot bounda road with sic green area stairs