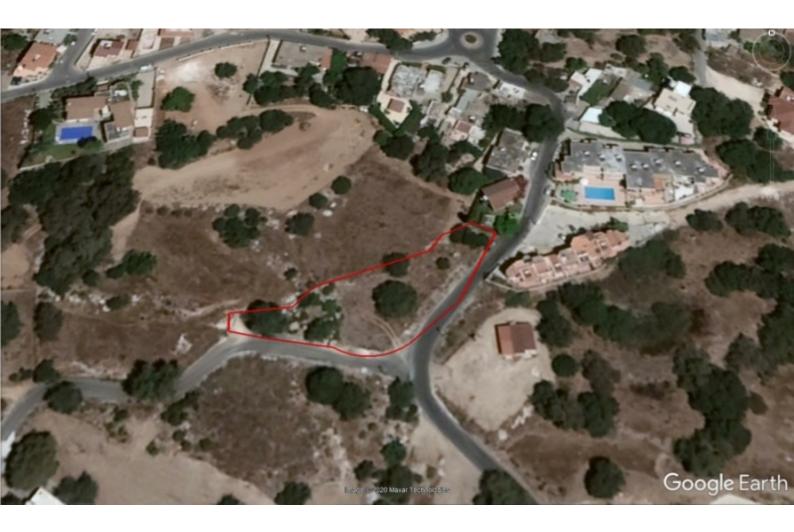

# **Residential Land 1,673 SQM For Sale**

# Description

FOR SALE RESIDENTIAL PLOT IN TREMITHOUSA VILLAGE, LOCATED IN A WONDERFUL LOCATION.

-Close to Paphos center

-International school

-Just few minutes away from the center of the village,

-Easy access to the motorway of Paphos/Limassol.

The land is suitable for the development of residential project or for a home.