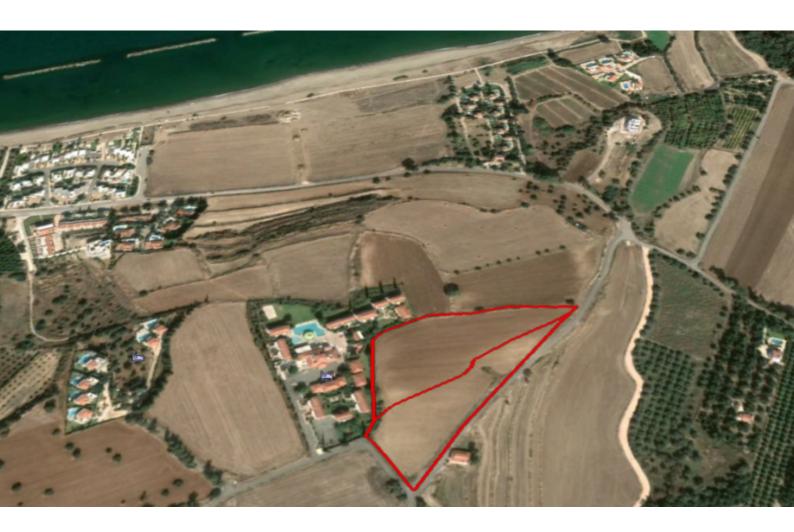

# Description

Bargain Offer! A large Beach land parcel (2 adjoining parcels) for sale in Polis Chrysochous Situated just 500m from the Beach! Large road frontage of 350m! All development infrastructure is in place

This land parcel is ideal of residential developments For Hotels: 30% building density, 20% site coverage & 2 floors For Villas/Touristic Project: 25% building density, 20% site coverage & 2 floors (For individual separate homes is 20%)