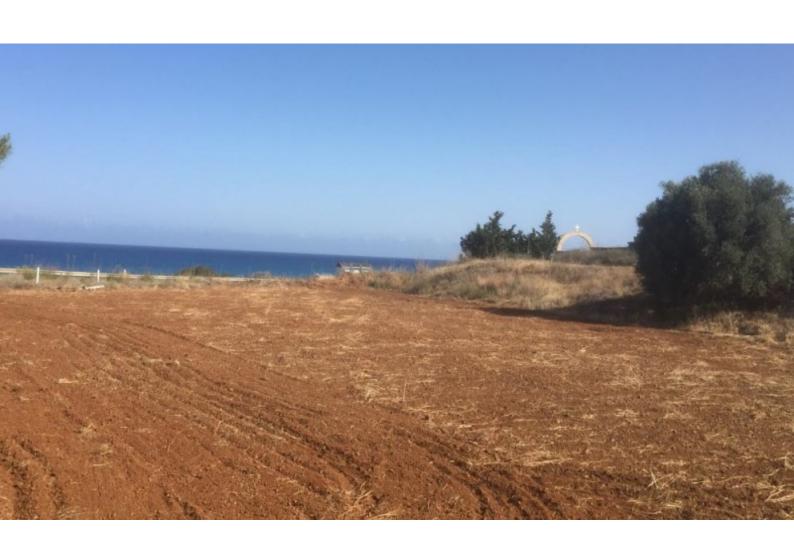

### **Description**

Bargain offer!

Residential land parcel for sale in Nea Dimmata, Paphos.

10,250m2 of land size

Rectangular shape

The immediate area of the asset comprises of residential developments as well as undeveloped plots of land.

All services are available!

The property is subject to 2 zones!

The most part of circa 7,790 offers 90% building density, 50% site coverage & 2 floors The remaining part of circa 2,500m2 offer 15% building density, 15% site coverage & 2 floors

Ideal Parcel for Residential Project Development by the Sea!