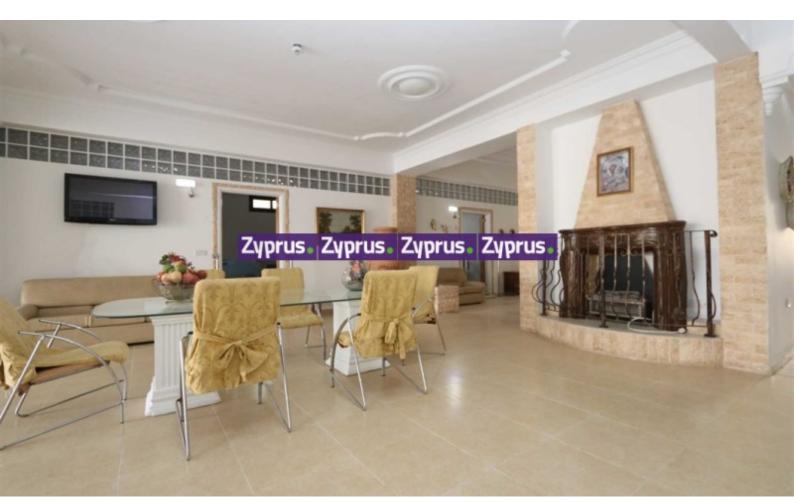

There is a jacuzzi room and a large dining area with fireplace for guests or residents All rooms access en suite shower/wetrooms and there are 2 large bathrooms with centred jacuzzi bath, bidet, WC and separate shower

The ground floor has a reception area, bedrooms, seating areas and a games room.

The first floor would make a great family or staff home as there are 4 bedrooms/suites, a large living area, kitchen and 2 huge balconies, one with open stairs to the full floor size roof terrace.