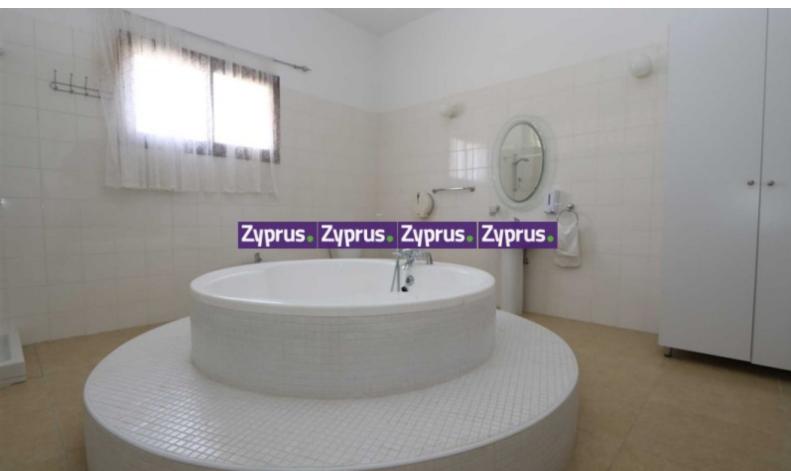

There is a jacuzzi room and a large dining area with fireplace for guests or residents All rooms access en suite shower/wetrooms and there are 2 large bathrooms with centred jacuzzi bath, bidet, WC and separate shower