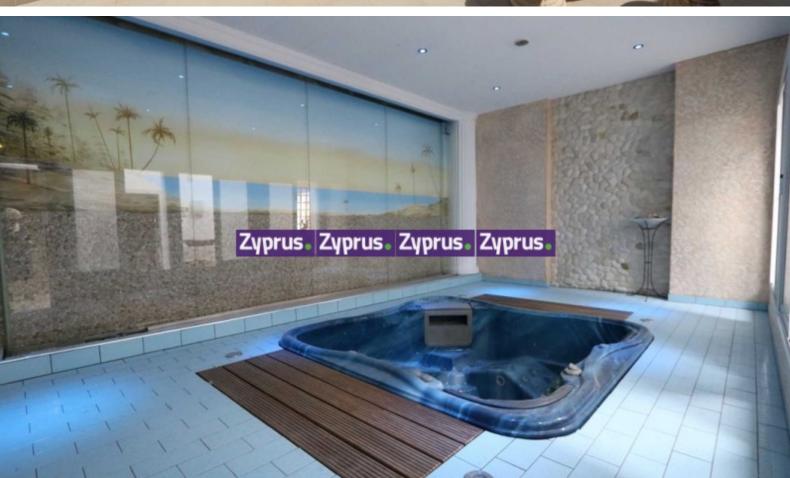

There is a jacuzzi room and a large dining area with fireplace for guests or residents All rooms access en suite shower/wetrooms and there are 2 large bathrooms with centred jacuzzi bath, bidet, WC and separate shower

Office

Roof Terrace
Full alarm system
Games area
20 bedrooms
19 bathrooms 2 wcs
Plot 1911m2
4 kitchens
Jacuzzi Room

Covered Are 676M2