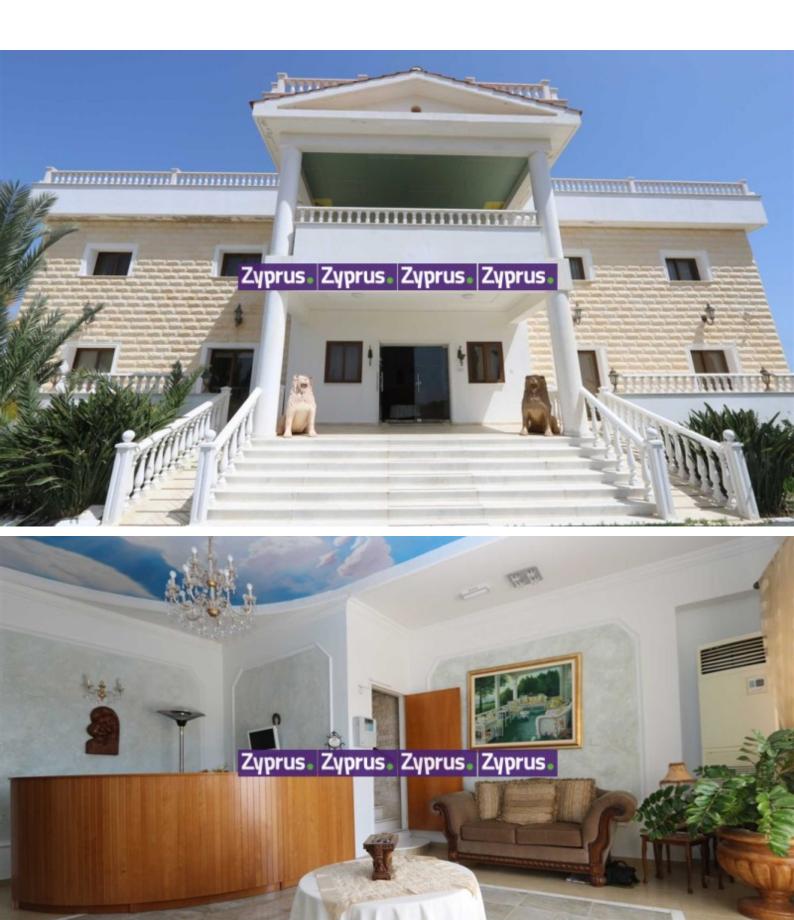

## **Description**

Unique Mansion house with potential for Residential home, Private Clinic in Deryneia Set in a quiet location with views across the surrounding countryside and Paralimni lake this vast property should be viewed to be fully appreciated.

The ground floor has a reception area, bedrooms, seating areas and a games room.

The first floor would make a great family or staff home as there are 4 bedrooms/suites, a large living area, kitchen and 2 huge balconies, one with open stairs to the full floor size roof terrace.