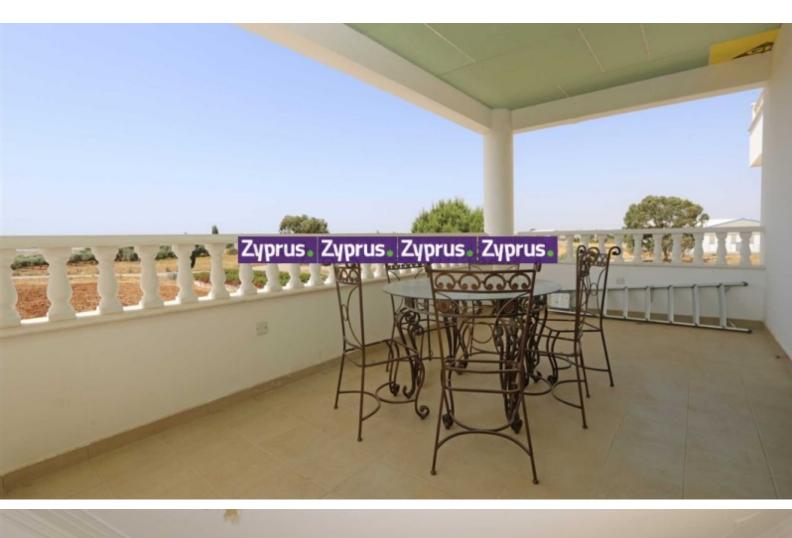

The ground floor has a reception area, bedrooms, seating areas and a games room.

The first floor would make a great family or staff home as there are 4 bedrooms/suites, a large living area, kitchen and 2 huge balconies, one with open stairs to the full floor size roof terrace.