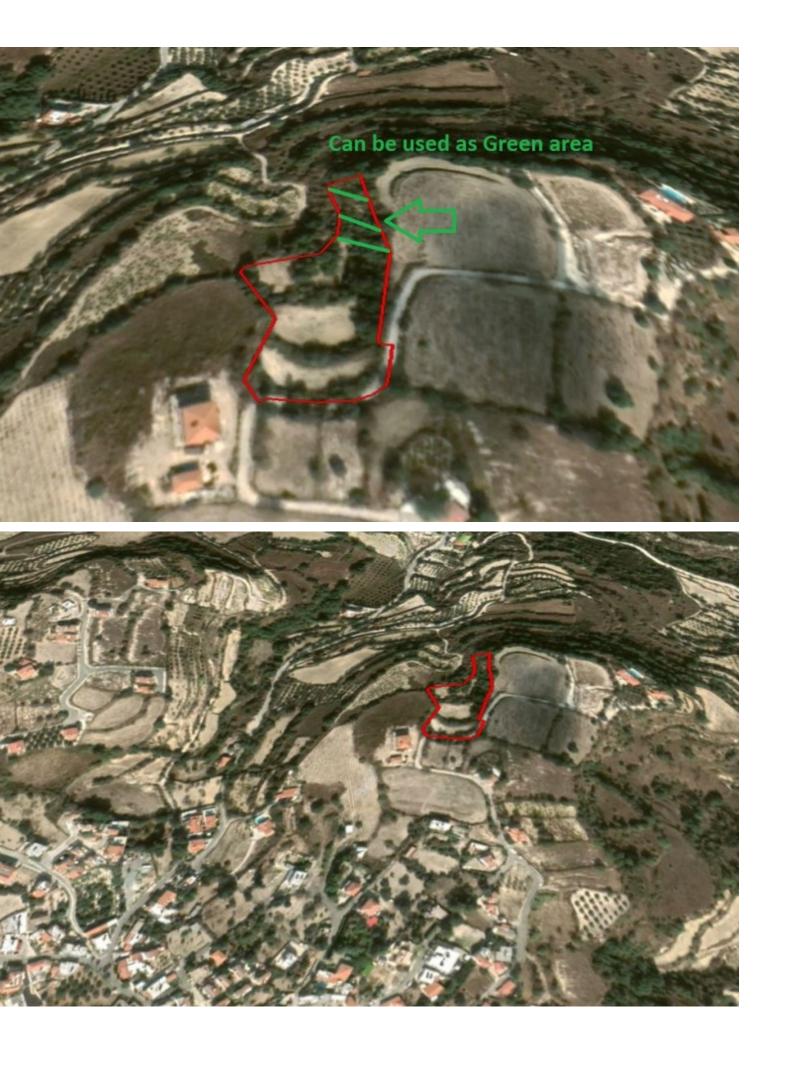

## Description

Large Corner Residential Land Parcel For Sale at Tsada Village, Paphos 5,356m2 of land size Very Large Road Frontage 60% Building Density 35% Site Coverage Up to 2 Floors Ideal for the development of a Large private Villa, Plot division or for the development of a Residential Project It has all necessary infrastructures such a road, electricity, water etc The surface of this land parcel constitutes by three flat layers