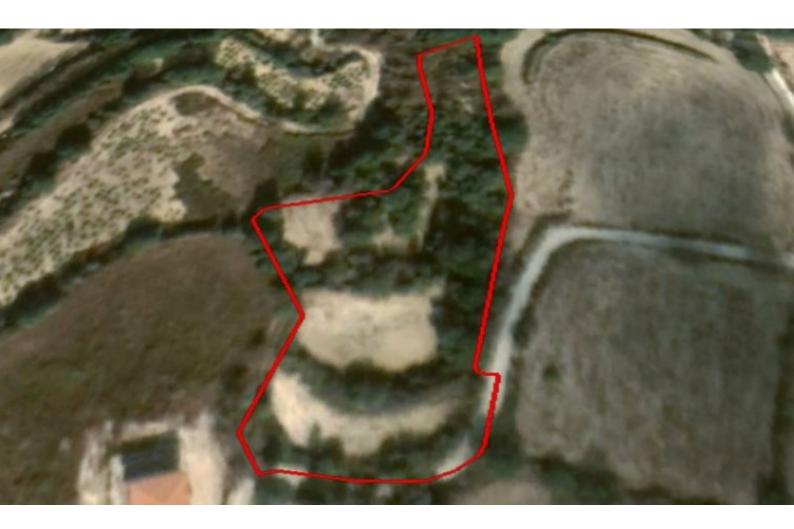

## Description

Large Corner Residential Land Parcel For Sale at Tsada Village, Paphos 5,356m2 of land size Very Large Road Frontage 60% Building Density 35% Site Coverage Up to 2 Floors Ideal for the development of a Large private Villa, Plot division or for the development of a Residential Project It has all necessary infrastructures such a road, electricity, water etc The surface of this land parcel constitutes by three flat layers