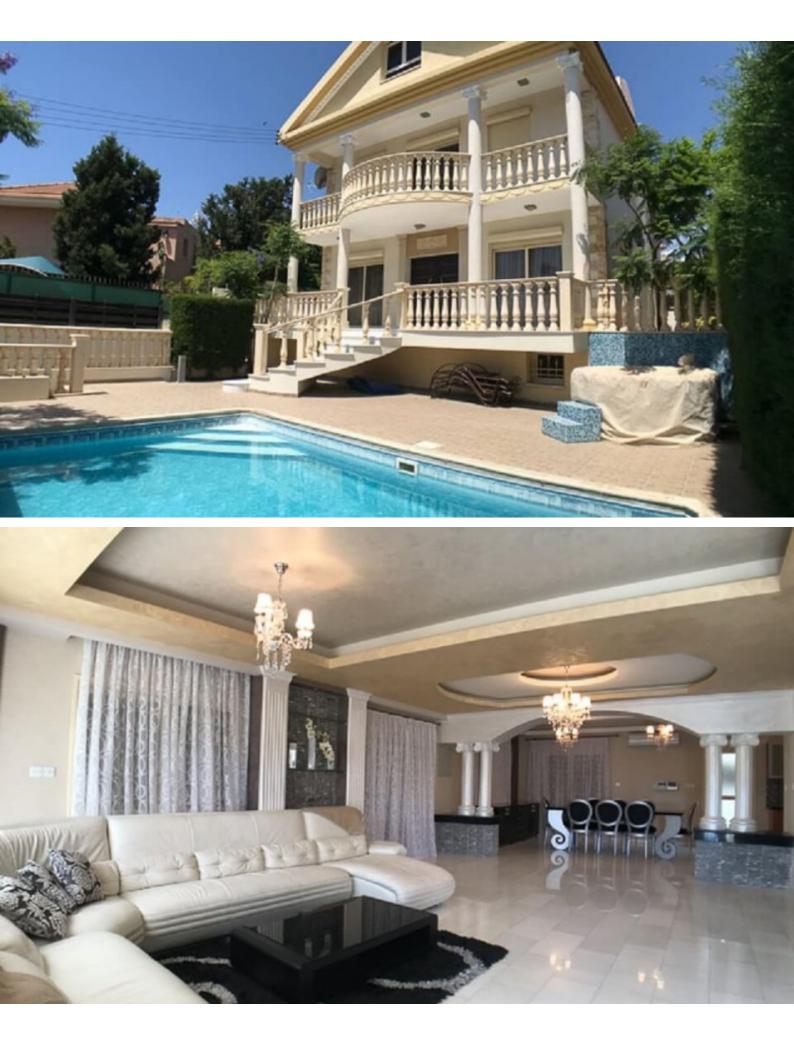

# Description

6 Bedroom Villa situated in the prime tourist area of Limassol! En-suite Facilities Title Deeds Private Swimming Pool & Sauna Basement - Ground Floor - Upper Floor - Attic Level Total Covered area of circa 400m2 Net Indoors area of circa 250m2 Plot of Circa 470m2

# **Outdoor Features**

- Barbecue area
- Landscape Garden
- Private pool
- Solar System

### **Indoor Features**

- Air Conditioning
- Basement
- Central Heating
- Covered Parking
- Fitted Kitchen
- Guest Toilet
- Master Bed
- Utility Room
- Water Heater
- EPC Energy Class: Pending