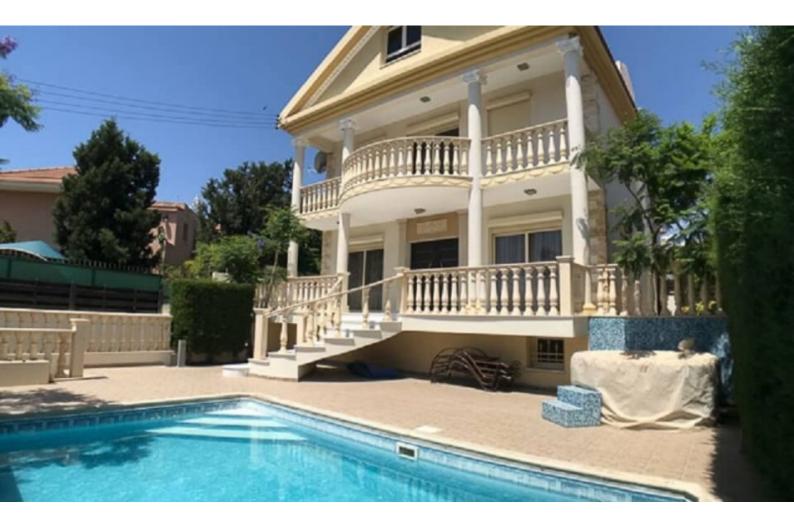

# Description

6 Bedroom Villa situated in the prime tourist area of Limassol! En-suite Facilities Title Deeds Private Swimming Pool & Sauna Basement - Ground Floor - Upper Floor - Attic Level Total Covered area of circa 400m2 Net Indoors area of circa 250m2 Plot of Circa 470m2

# **Outdoor Features**

- Barbecue area
- Landscape Garden
- Private pool
- Solar System