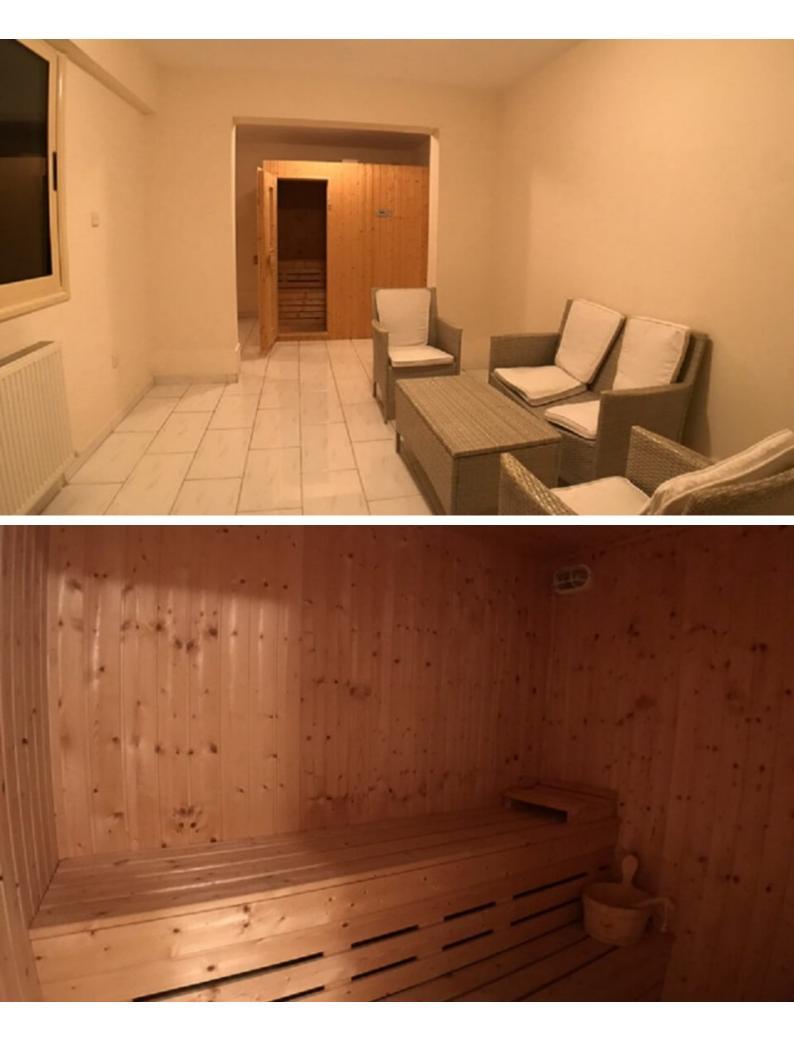

# Description

6 Bedroom Villa situated in the prime tourist area of Limassol! En-suite Facilities Title Deeds Private Swimming Pool & Sauna Basement - Ground Floor - Upper Floor - Attic Level Total Covered area of circa 400m2 Net Indoors area of circa 250m2 Plot of Circa 470m2