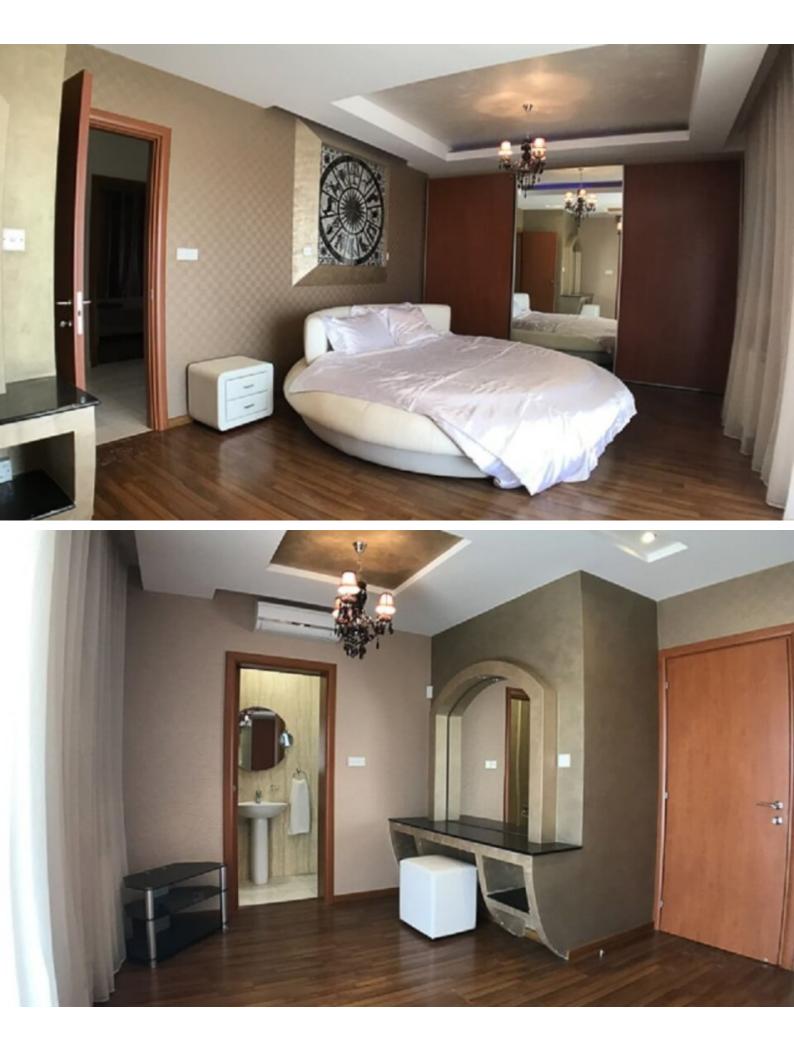

# Description

6 Bedroom Villa situated in the prime tourist area of Limassol! En-suite Facilities Title Deeds Private Swimming Pool & Sauna Basement - Ground Floor - Upper Floor - Attic Level Total Covered area of circa 400m2 Net Indoors area of circa 250m2 Plot of Circa 470m2