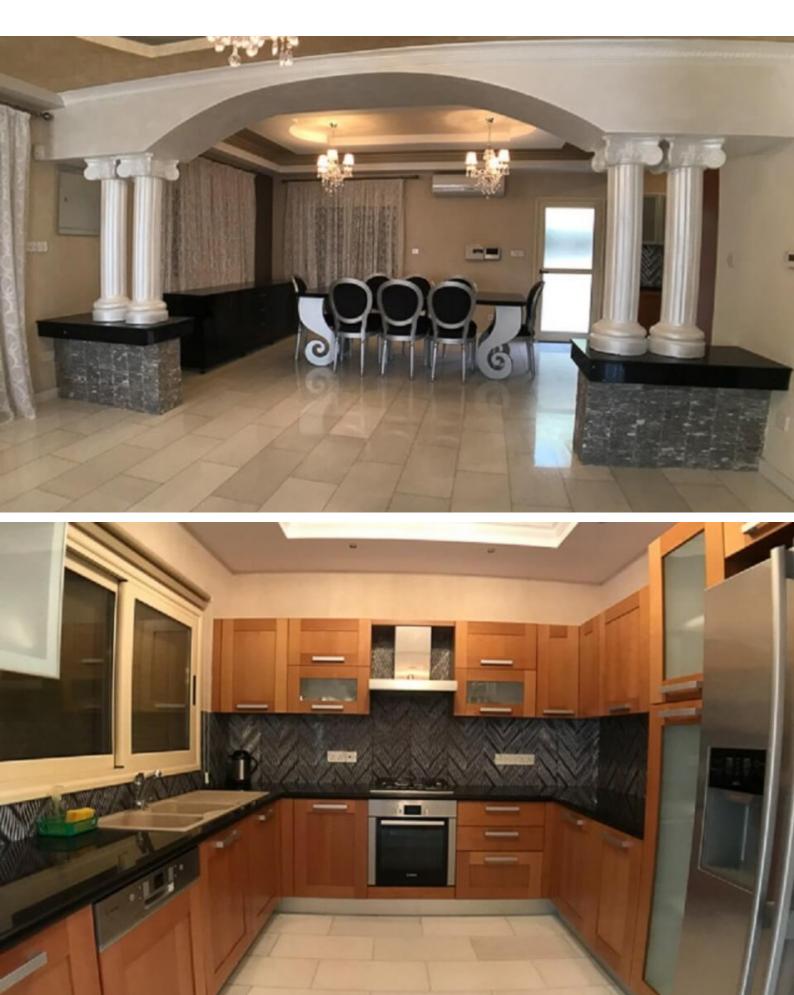

### **Indoor Features**

- Air Conditioning
- Basement
- Central Heating
- Covered Parking
- Fitted Kitchen
- Guest Toilet
- Master Bed
- Utility Room
- Water Heater
- EPC Energy Class: Pending