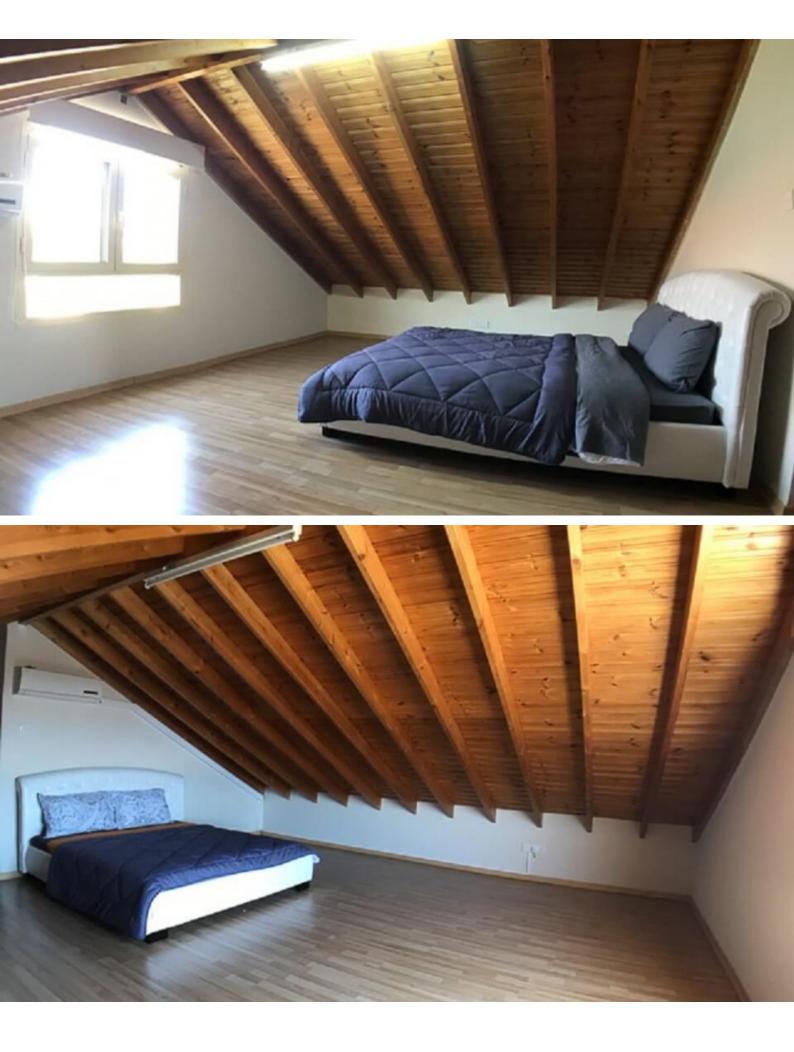

# Description

6 Bedroom Villa situated in the prime tourist area of Limassol! En-suite Facilities Title Deeds Private Swimming Pool & Sauna Basement - Ground Floor - Upper Floor - Attic Level Total Covered area of circa 400m2 Net Indoors area of circa 250m2 Plot of Circa 470m2