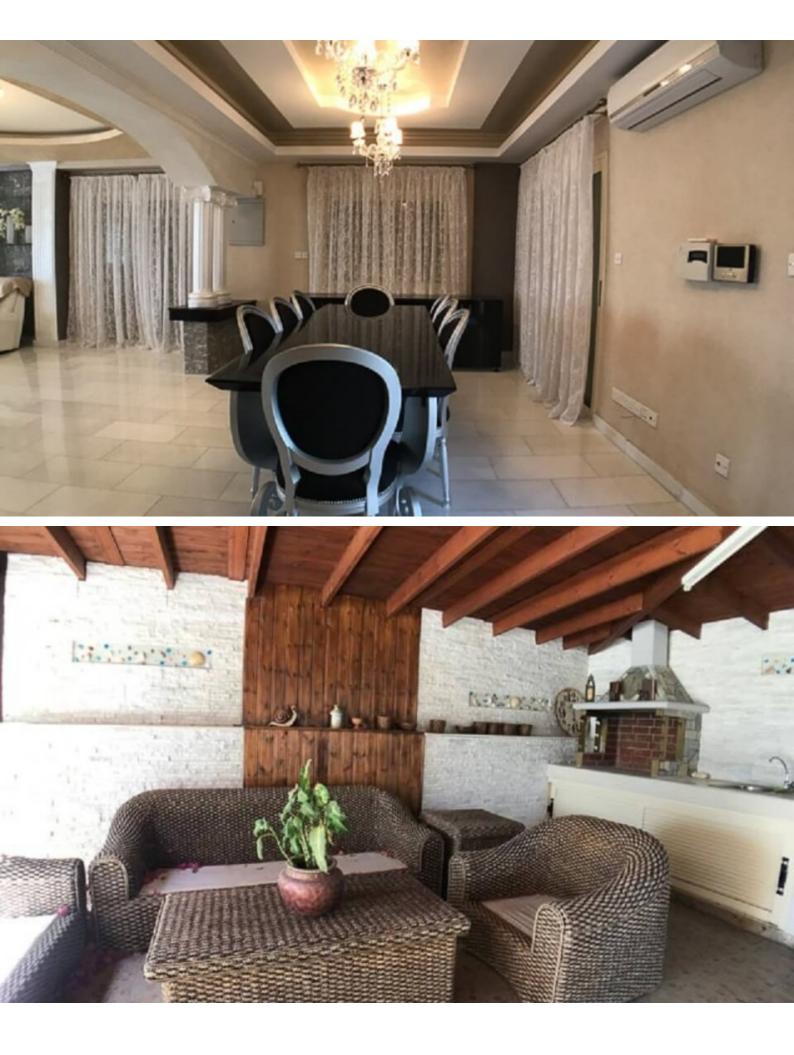

# Description

6 Bedroom Villa situated in the prime tourist area of Limassol! En-suite Facilities Title Deeds Private Swimming Pool & Sauna Basement - Ground Floor - Upper Floor - Attic Level Total Covered area of circa 400m2 Net Indoors area of circa 250m2 Plot of Circa 470m2

# **Outdoor Features**

- Barbecue area
- Landscape Garden
- Private pool
- Solar System