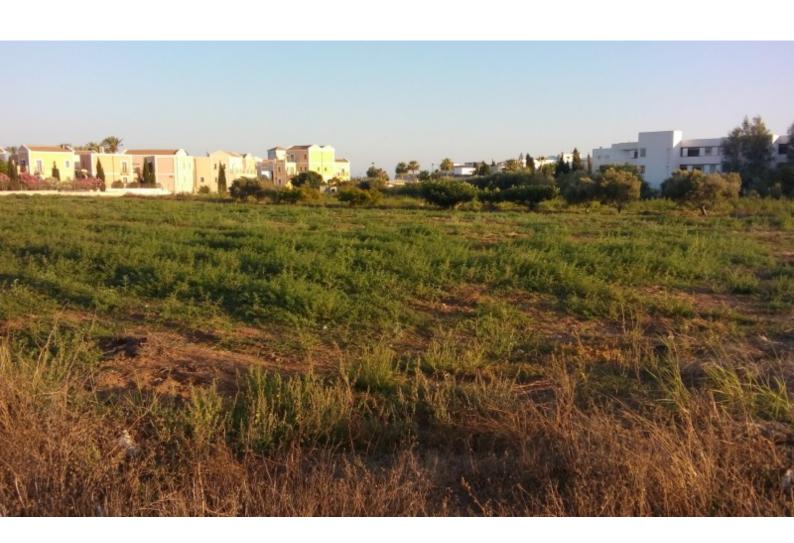

### **Description**

This fantastic land is situated near the sea, in Geroskipou municipality, Paphos. It is surrounded by luxury hotels and apartments, furthermore other amenities such as supermarkets, shops, taverns, are all within walking distance.

Just a ten minute drive away is the city centre of Paphos and about 15 minutes is Paphos international airport, About five minutes walking is the sea.

The land is located in the heart of Geroskipou tourist area.

On this development land, the total built area allowed is 2,651.7 squ.m.

Contact us now for a private viewing. For sale only Euros €6,000,000!!!!