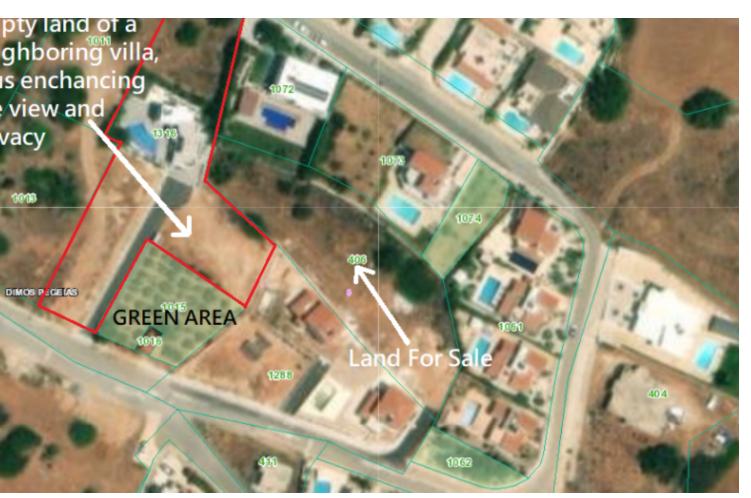

#### **Description**

Large Residential Land Parcel For Sale in Peyia, Paphos with Sea View! Located in the prime area of Zalatza neighborhood!

It boasts excellent access to the tourist area and beaches of Coral Bay In addition, Peyia is home to a wide variety of amenities!

Sea Views

Cul-de-sac!

Next to a green area!

2,342m2 of Land area

Around 7m of Road Frontage

30% of Building Density

20% of Site Coverage

Up to 2 floors and a height of 8.3m

Access to a registered road

All development infrastructures are in place

\*The red outline of the plots is approximate and for illustration purposes only This land is excellent for residential development