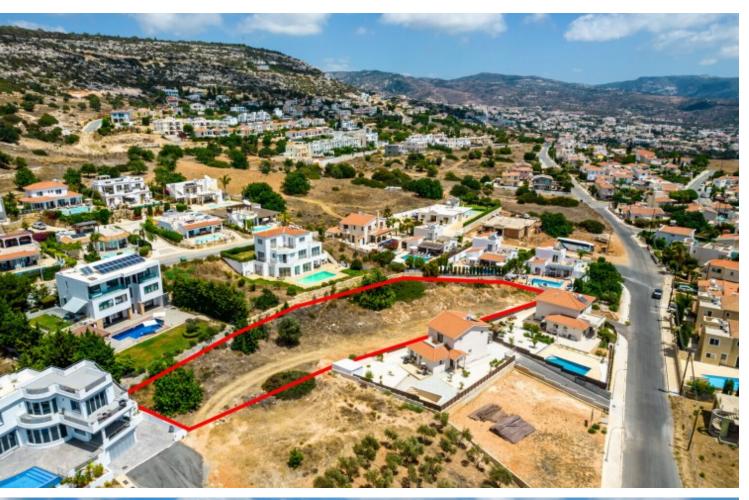

#### **Description**

Large Residential Land Parcel For Sale in Peyia, Paphos with Sea View! Located in the prime area of Zalatza neighborhood!

It boasts excellent access to the tourist area and beaches of Coral Bay In addition, Peyia is home to a wide variety of amenities!

Sea Views

Cul-de-sac!

Next to a green area!

2,342m2 of Land area

Around 7m of Road Frontage

30% of Building Density

20% of Site Coverage

Up to 2 floors and a height of 8.3m

Access to a registered road

All development infrastructures are in place

\*The red outline of the plots is approximate and for illustration purposes only This land is excellent for residential development