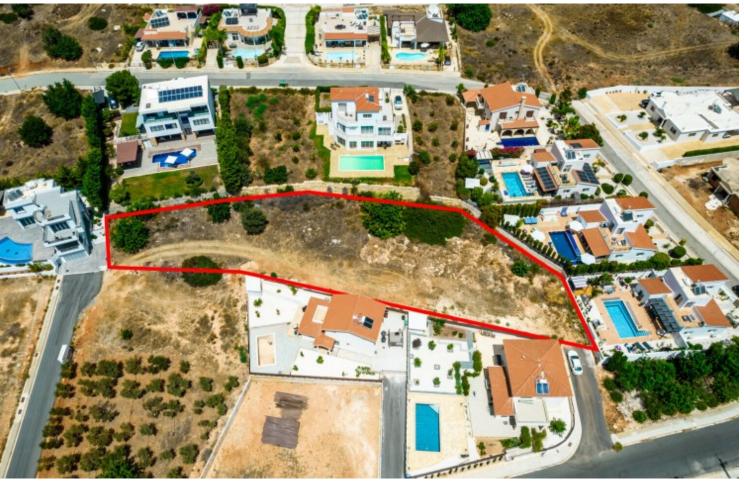

#### **Description**

Large Residential Land Parcel For Sale in Peyia, Paphos with Sea View! Located in the prime area of Zalatza neighborhood!

It boasts excellent access to the tourist area and beaches of Coral Bay In addition, Peyia is home to a wide variety of amenities!

Sea Views

Cul-de-sac!

Next to a green area!

2,342m2 of Land area

Around 7m of Road Frontage

30% of Building Density

20% of Site Coverage

Up to 2 floors and a height of 8.3m

Access to a registered road

All development infrastructures are in place

\*The red outline of the plots is approximate and for illustration purposes only This land is excellent for residential development