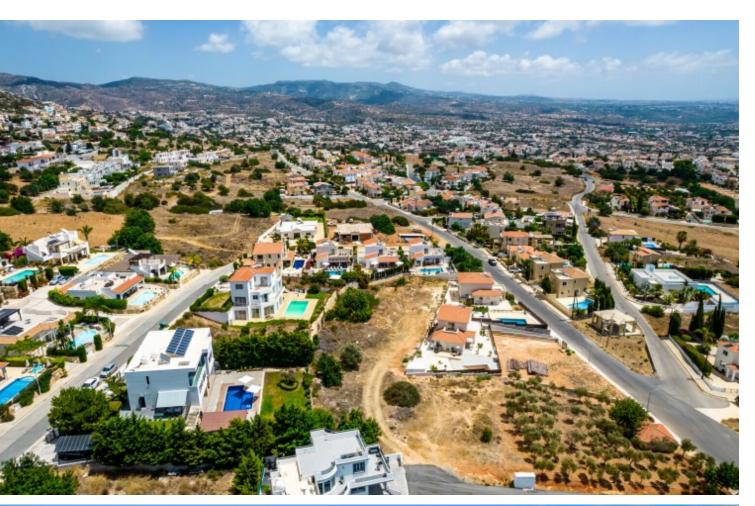

#### **Description**

Large Residential Land Parcel For Sale in Peyia, Paphos with Sea View! Located in the prime area of Zalatza neighborhood!

It boasts excellent access to the tourist area and beaches of Coral Bay In addition, Peyia is home to a wide variety of amenities!

Sea Views

Cul-de-sac!

Next to a green area!

2,342m2 of Land area

Around 7m of Road Frontage

30% of Building Density

20% of Site Coverage

Up to 2 floors and a height of 8.3m