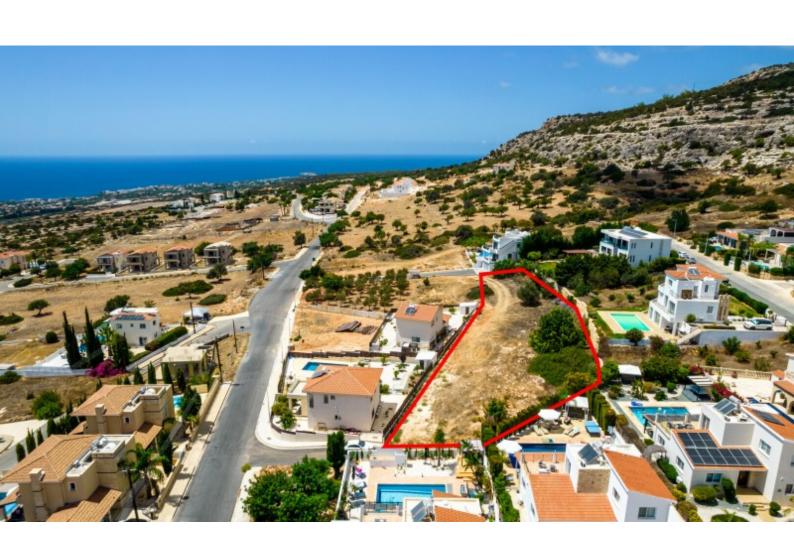

#### **Description**

Large Residential Land Parcel For Sale in Peyia, Paphos with Sea View! Located in the prime area of Zalatza neighborhood!

It boasts excellent access to the tourist area and beaches of Coral Bay In addition, Peyia is home to a wide variety of amenities!

Sea Views

Cul-de-sac!

Next to a green area!

2,342m2 of Land area

Around 7m of Road Frontage

30% of Building Density

20% of Site Coverage

Up to 2 floors and a height of 8.3m

Access to a registered road

All development infrastructures are in place

\*The red outline of the plots is approximate and for illustration purposes only This land is excellent for residential development