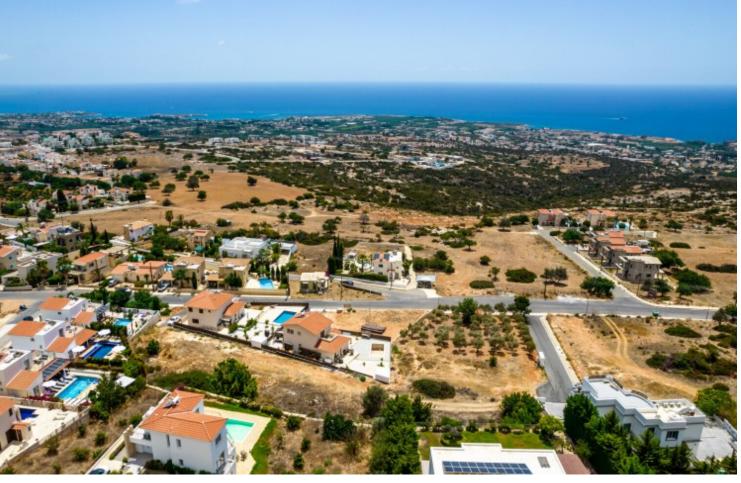

#### **Description**

Large Residential Land Parcel For Sale in Peyia, Paphos with Sea View! Located in the prime area of Zalatza neighborhood!

It boasts excellent access to the tourist area and beaches of Coral Bay In addition, Peyia is home to a wide variety of amenities!

Sea Views

Cul-de-sac!

Next to a green area!

2,342m2 of Land area

Around 7m of Road Frontage

30% of Building Density

20% of Site Coverage

Up to 2 floors and a height of 8.3m