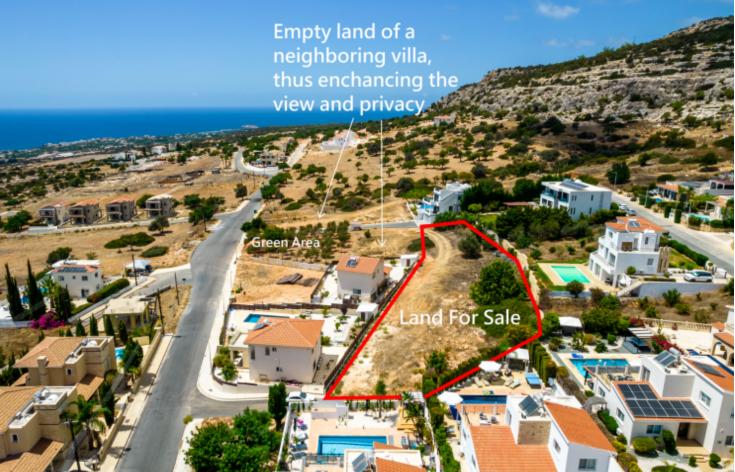

#### **Description**

Large Residential Land Parcel For Sale in Peyia, Paphos with Sea View! Located in the prime area of Zalatza neighborhood!

It boasts excellent access to the tourist area and beaches of Coral Bay In addition, Peyia is home to a wide variety of amenities!

Sea Views

Cul-de-sac!

Next to a green area!

2,342m2 of Land area

Around 7m of Road Frontage

30% of Building Density

20% of Site Coverage

Up to 2 floors and a height of 8.3m

Can build circa 650m2 plus 140m2 Covered Verandas as per policy

Green area will not be granted/deducted because it is less than 2,500 sqm. As per relevant policy.

This information should be verified by an independent architect

Access to a registered road

All development infrastructures are in place

\*The red outline of the plots is approximate and for illustration purposes only This land is excellent for residential development