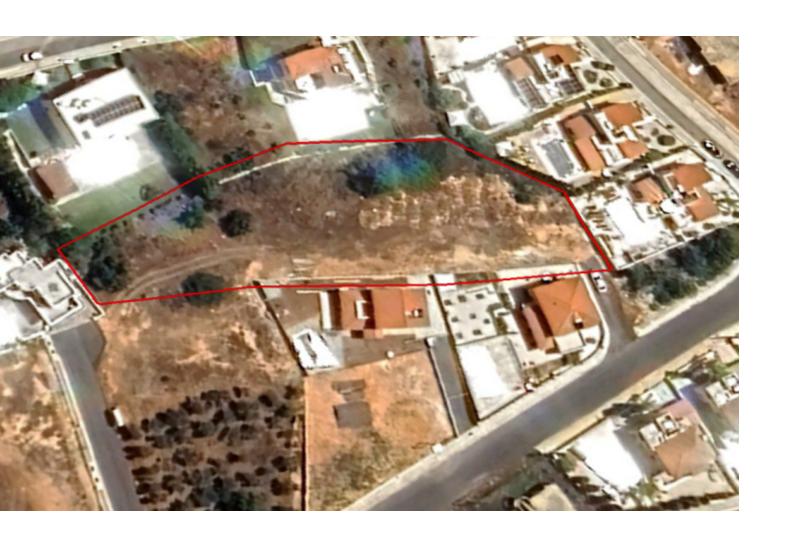

Access to a registered road

All development infrastructures are in place

\*The red outline of the plots is approximate and for illustration purposes only This land is excellent for residential development