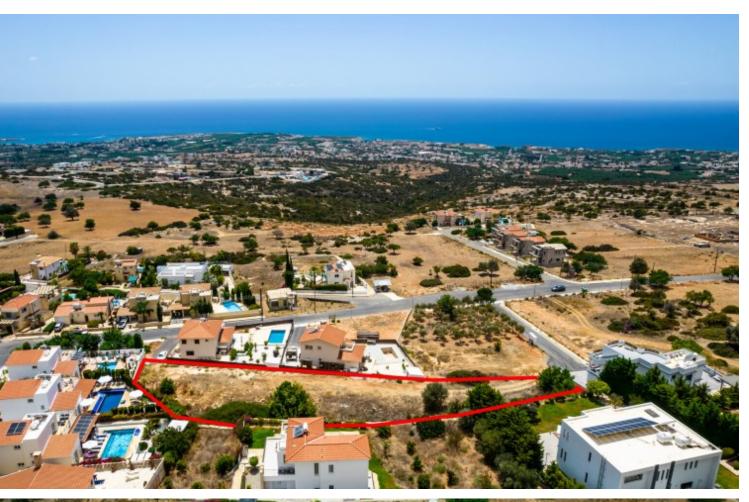

#### **Description**

Large Residential Land Parcel For Sale in Peyia, Paphos with Sea View! Located in the prime area of Zalatza neighborhood!

It boasts excellent access to the tourist area and beaches of Coral Bay In addition, Peyia is home to a wide variety of amenities!

Sea Views

Cul-de-sac!

Next to a green area!

2,342m2 of Land area

Around 7m of Road Frontage

30% of Building Density

20% of Site Coverage

Up to 2 floors and a height of 8.3m

Access to a registered road

All development infrastructures are in place

\*The red outline of the plots is approximate and for illustration purposes only This land is excellent for residential development