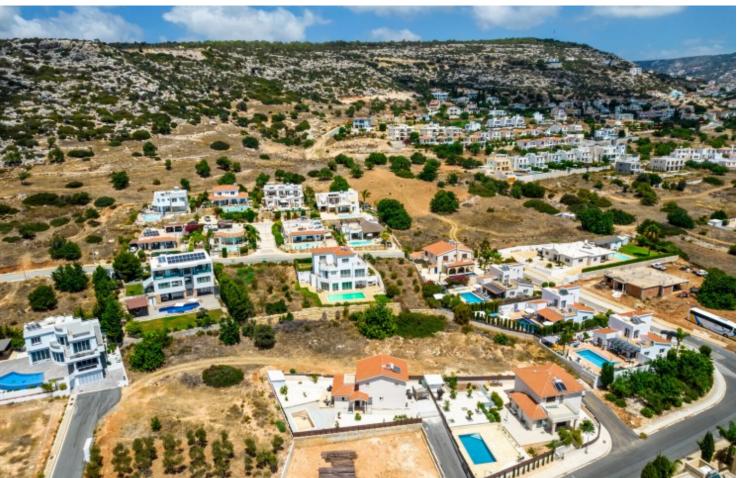

#### **Description**

Large Residential Land Parcel For Sale in Peyia, Paphos with Sea View! Located in the prime area of Zalatza neighborhood!

It boasts excellent access to the tourist area and beaches of Coral Bay In addition, Peyia is home to a wide variety of amenities!

Sea Views

Cul-de-sac!

Next to a green area!

2,342m2 of Land area

Around 7m of Road Frontage

30% of Building Density

20% of Site Coverage

Up to 2 floors and a height of 8.3m