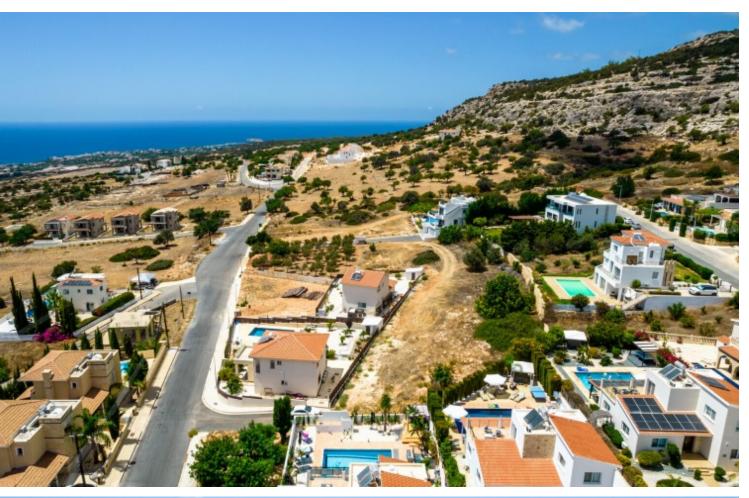

#### **Description**

Large Residential Land Parcel For Sale in Peyia, Paphos with Sea View! Located in the prime area of Zalatza neighborhood!

It boasts excellent access to the tourist area and beaches of Coral Bay In addition, Peyia is home to a wide variety of amenities!

Sea Views

Cul-de-sac!

Next to a green area!

2,342m2 of Land area

Around 7m of Road Frontage

30% of Building Density

20% of Site Coverage

Up to 2 floors and a height of 8.3m