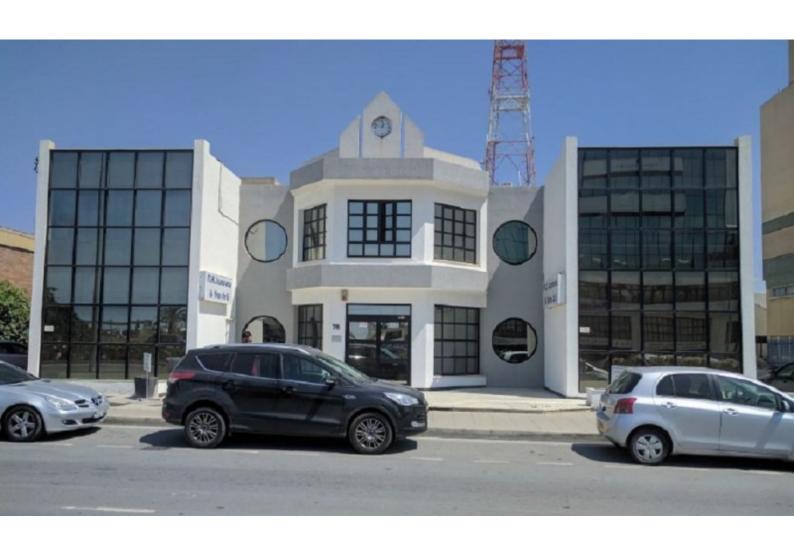

# Industrial 2,055 SQM For Sale

# **€3,024,000 Negotiable**

Spyrou Kyprianou Avenue, Larnaca

## **Description**

Offered Exclusively from Zyprus Property Group This asset is a commercial building in Sotiros area of Larnaca.

2 storey office area of 410m2 and an adjacent warehouse with a ground floor of 985m2 Plus a mezzanine of 660m2