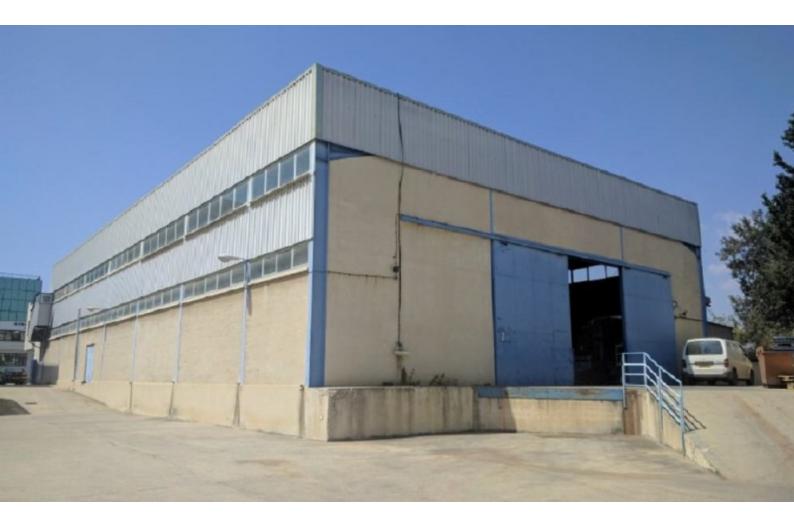

# Industrial 2,055 SQM For Sale

# **€3,024,000 Negotiable**

Spyrou Kyprianou Avenue, Larnaca

## **Description**

Offered Exclusively from Zyprus Property Group This asset is a commercial building in Sotiros area of Larnaca.

2 storey office area of 410m2 and an adjacent warehouse with a ground floor of 985m2 Plus a mezzanine of 660m2