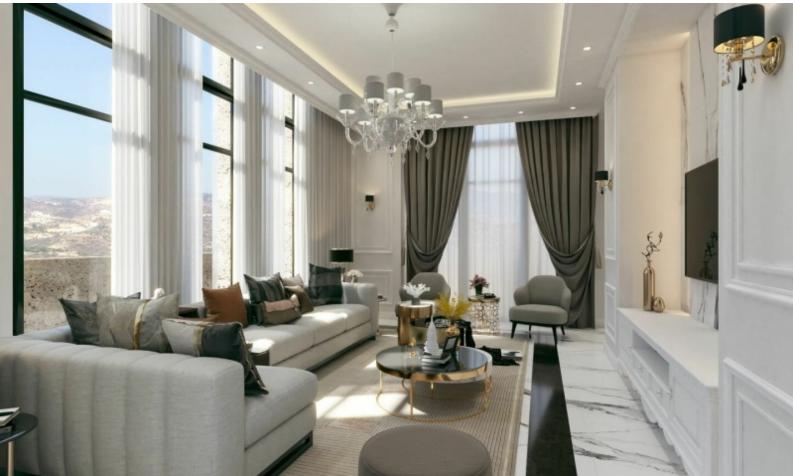

## Description

2 Bedroom Luxurious apartment of 122m2 of covered area in Saint Raphael's area, Limassol! Super-Luxurious Iconic Building Excellent Finishes! Contact us for full information and for a private viewing!