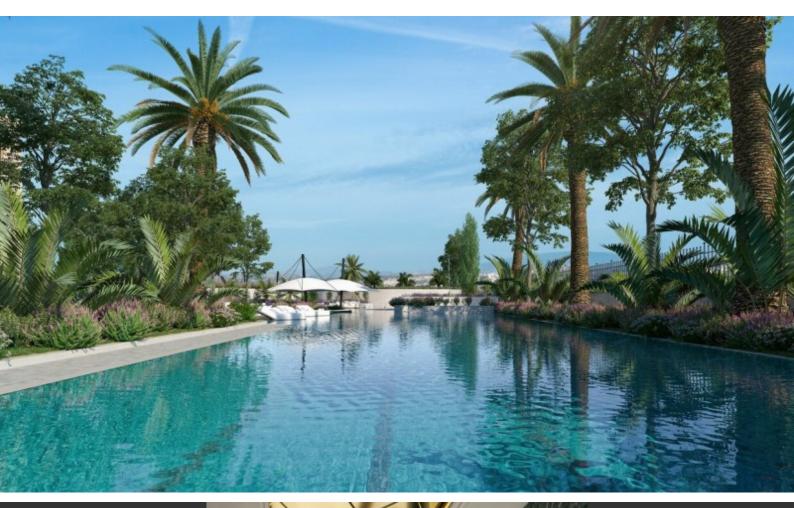

,280,000 Negotiable

Saint Raphael, Limassol New Build

# Key Facts

- 2 Beds
- 2 Baths
- 122 m<sup>2</sup> Covered Area
- Year Built: 2021
- New Build
- Title Deed: Available

#### ID: 21922



### **Indoor Features**

- Air Conditioning
- Basement
- CCTV system
- Central Heating
- Covered Parking
- Electrical Appliances
- Fitted Kitchen
- Guest Toilet
- Master Bed
- Reception
- Security System
- Utility Room
- Ventilation System
- Video entrance system
- Water Heater
- EPC Energy Class: Pending

## Description

2 Bedroom Luxurious apartment of 122m2 of covered area in Saint Raphael's area, Limassol! Super-Luxurious Iconic Building Excellent Finishes! Contact us for full information and for a private viewing!

- Barbecue area
- Communal pool
- Landscape Garden

**Outdoor Features**