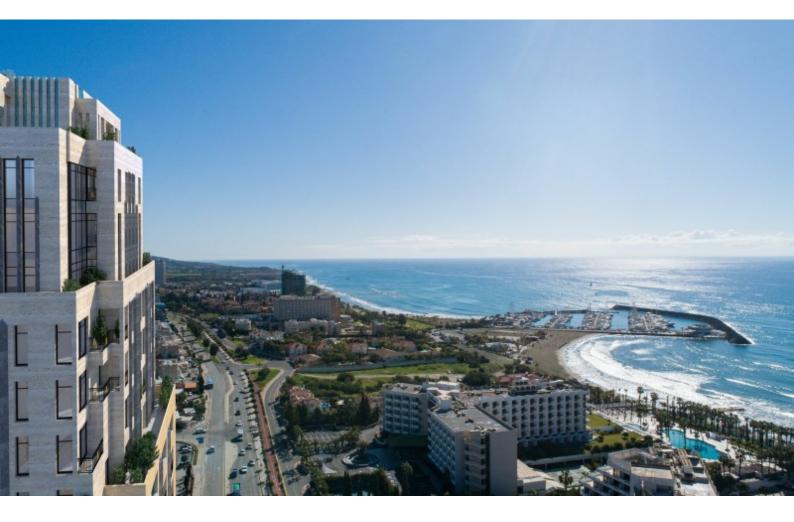

## Description

2 Bedroom Luxurious apartment of 122m2 of covered area in Saint Raphael's area, Limassol! Super-Luxurious Iconic Building Excellent Finishes! Contact us for full information and for a private viewing!