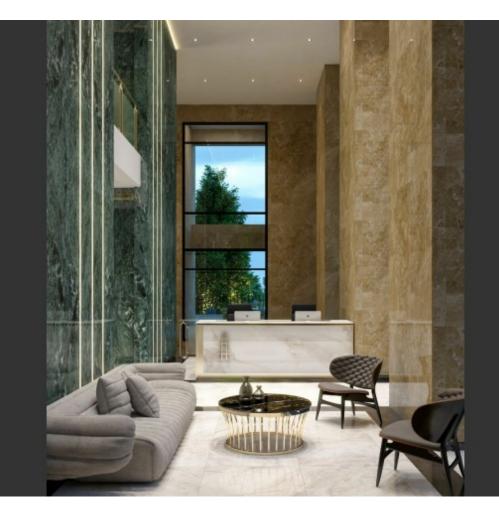

## Description

2 Bedroom Luxurious apartment of 122m2 of covered area in Saint Raphael's area, Limassol! Super-Luxurious Iconic Building Excellent Finishes! Contact us for full information and for a private viewing!