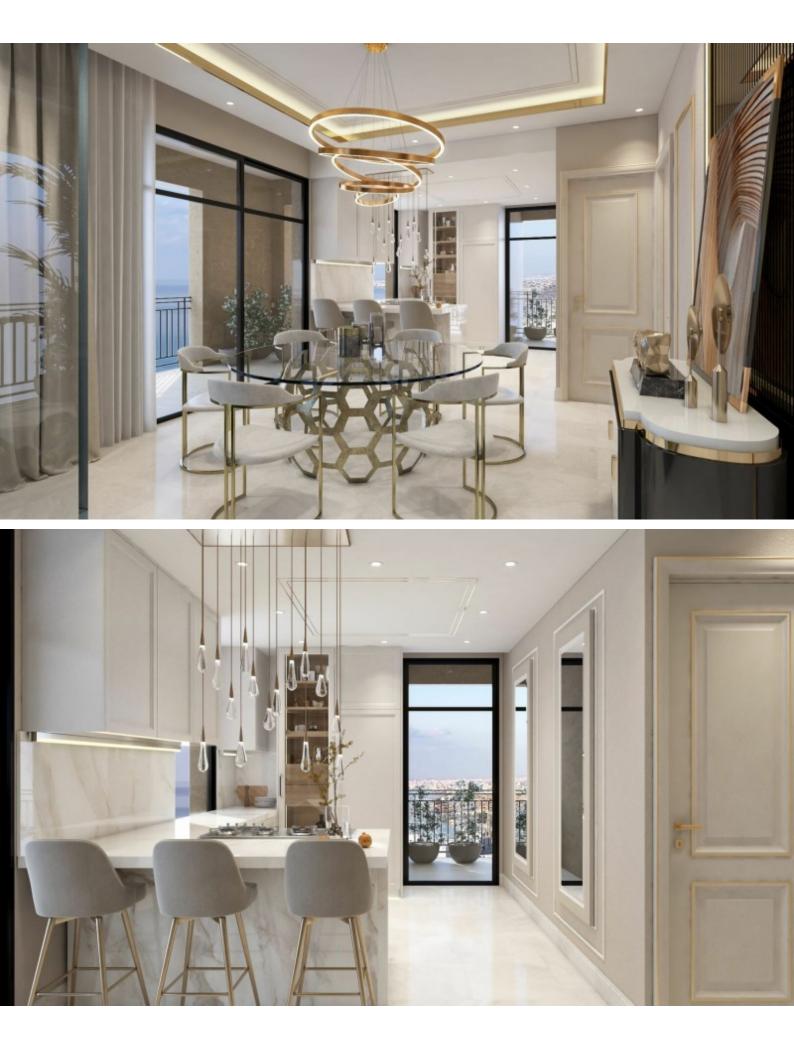

## Description

2 Bedroom Luxurious apartment of 122m2 of covered area in Saint Raphael's area, Limassol! Super-Luxurious Iconic Building Excellent Finishes! Contact us for full information and for a private viewing!

### **Indoor Features**

- Air Conditioning
- Basement
- CCTV system
- Central Heating
- Covered Parking
- Electrical Appliances
- Fitted Kitchen
- Guest Toilet
- Master Bed
- Reception
- Security System
- Utility Room
- Ventilation System
- Video entrance system
- Water Heater
- EPC Energy Class: Pending