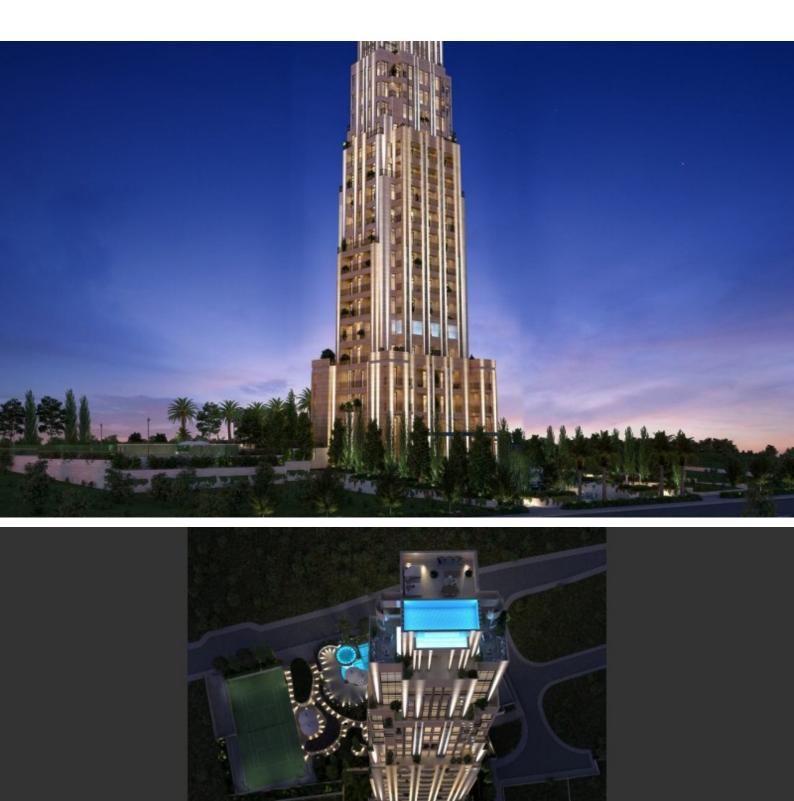

## Description

2 Bedroom Luxurious apartment of 122m2 of covered area in Saint Raphael's area, Limassol! Super-Luxurious Iconic Building Excellent Finishes! Contact us for full information and for a private viewing!