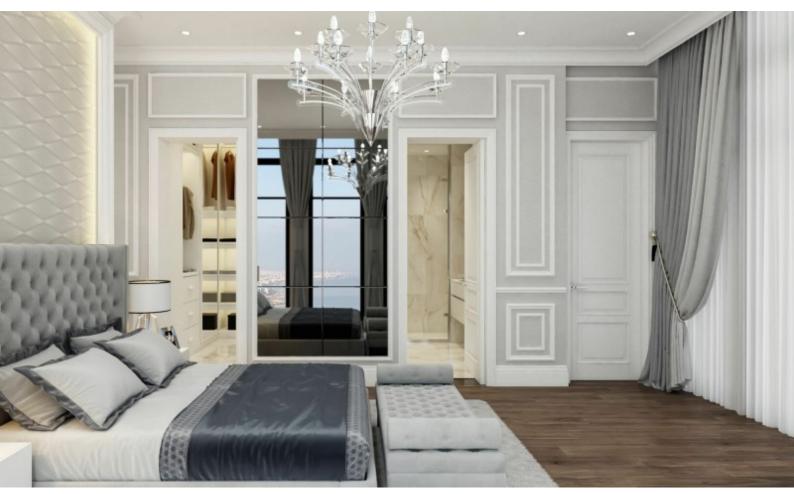

## Description

2 Bedroom Luxurious apartment of 122m2 of covered area in Saint Raphael's area, Limassol! Super-Luxurious Iconic Building Excellent Finishes! Contact us for full information and for a private viewing!

### **Indoor Features**

- Air Conditioning
- Basement
- CCTV system
- Central Heating
- Covered Parking
- Electrical Appliances
- Fitted Kitchen
- Guest Toilet
- Master Bed
- Reception
- Security System
- Utility Room
- Ventilation System
- Video entrance system
- Water Heater
- EPC Energy Class: Pending