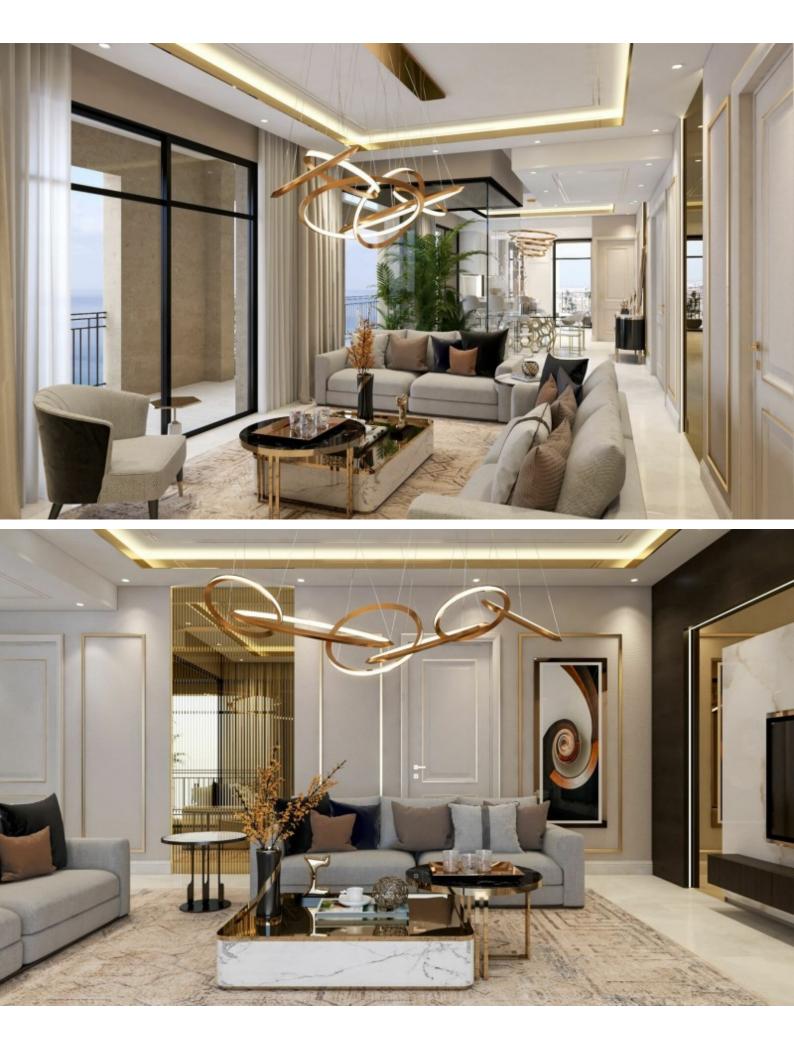

## Description

2 Bedroom Luxurious apartment of 122m2 of covered area in Saint Raphael's area, Limassol! Super-Luxurious Iconic Building Excellent Finishes! Contact us for full information and for a private viewing!

### **Indoor Features**

- Air Conditioning
- Basement
- CCTV system
- Central Heating
- Covered Parking
- Electrical Appliances
- Fitted Kitchen
- Guest Toilet
- Master Bed
- Reception
- Security System
- Utility Room
- Ventilation System
- Video entrance system
- Water Heater
- EPC Energy Class: Pending