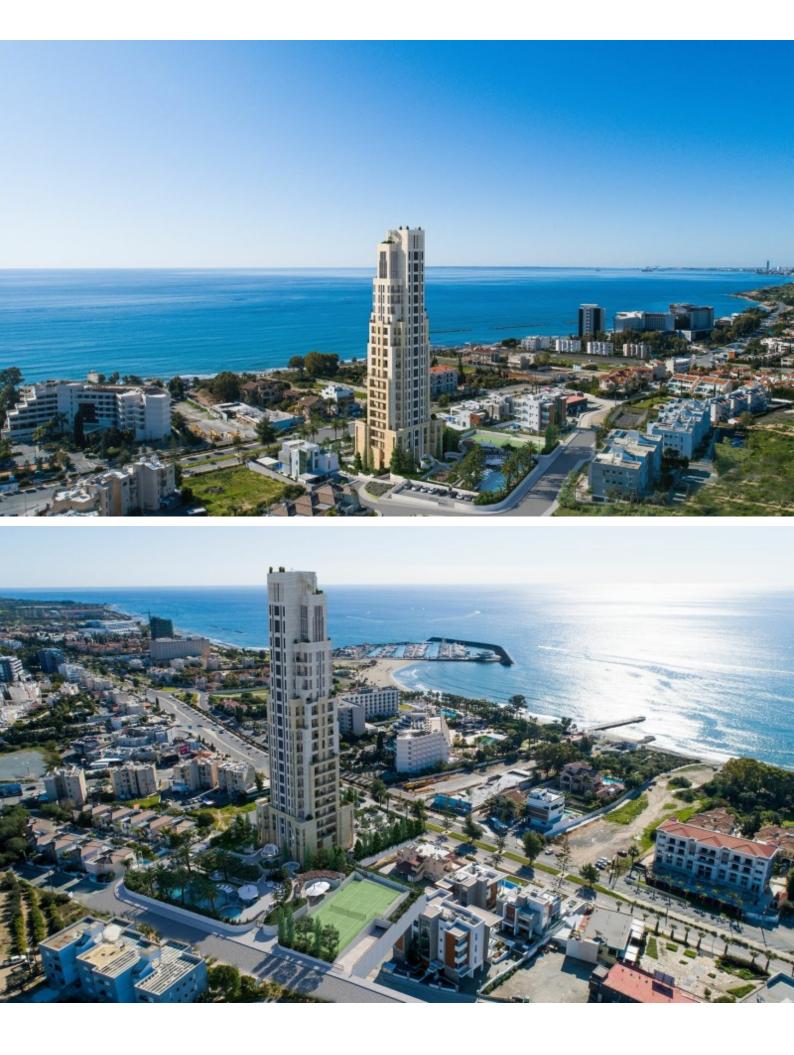

## Description

2 Bedroom Luxurious apartment of 122m2 of covered area in Saint Raphael's area, Limassol! Super-Luxurious Iconic Building Excellent Finishes! Contact us for full information and for a private viewing!