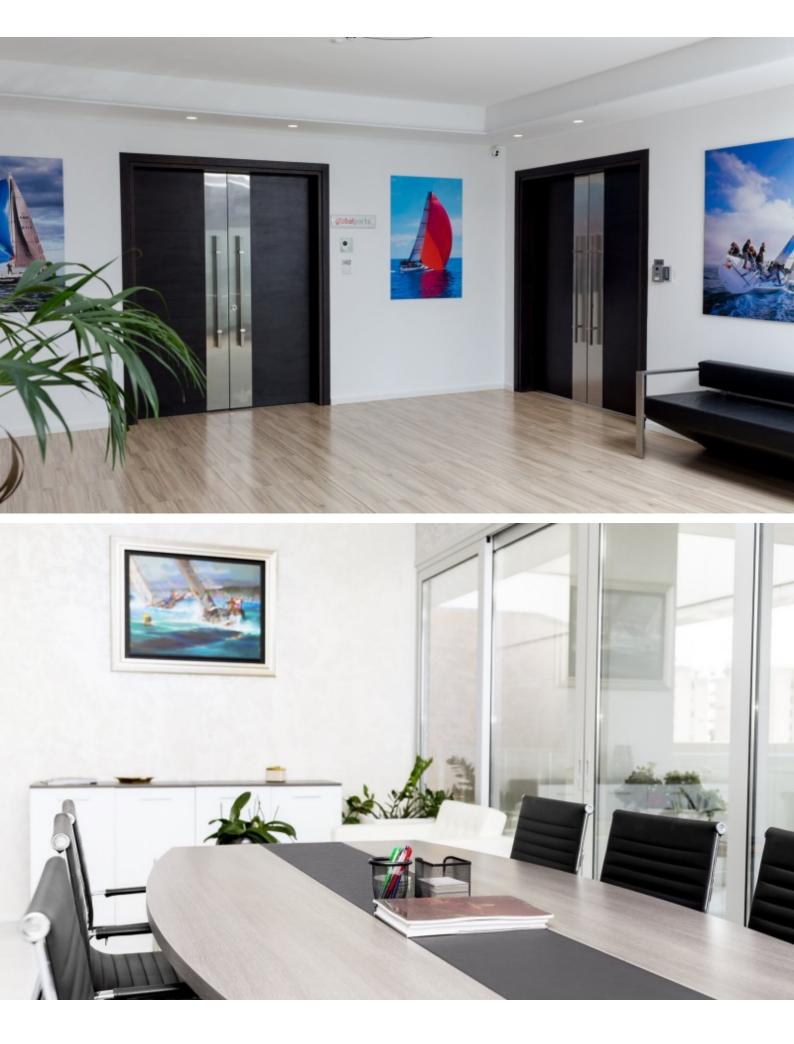

#### **Indoor Features**

- Air Conditioning
- Basement
- CCTV system
- Conference room
- Covered Parking
- Electrical Appliances
- Fire alarm system
- Fitted Kitchen
- Guest Toilet
- Male and Female W/C
- Open-plan
- Reception
- Security System
- Utility Room
- Ventilation System
- Video entrance system
- Water Heater
- EPC Energy Class: Pending

### Description

A Stunning and Prime Bussines centre for sale in one of the most busy commercial avenues of Limassol Center

5 Floors

Underground basement parking space for circa 105 cars!

Massive building area of nearly 6,365m2 with a plot size of 3,160m2