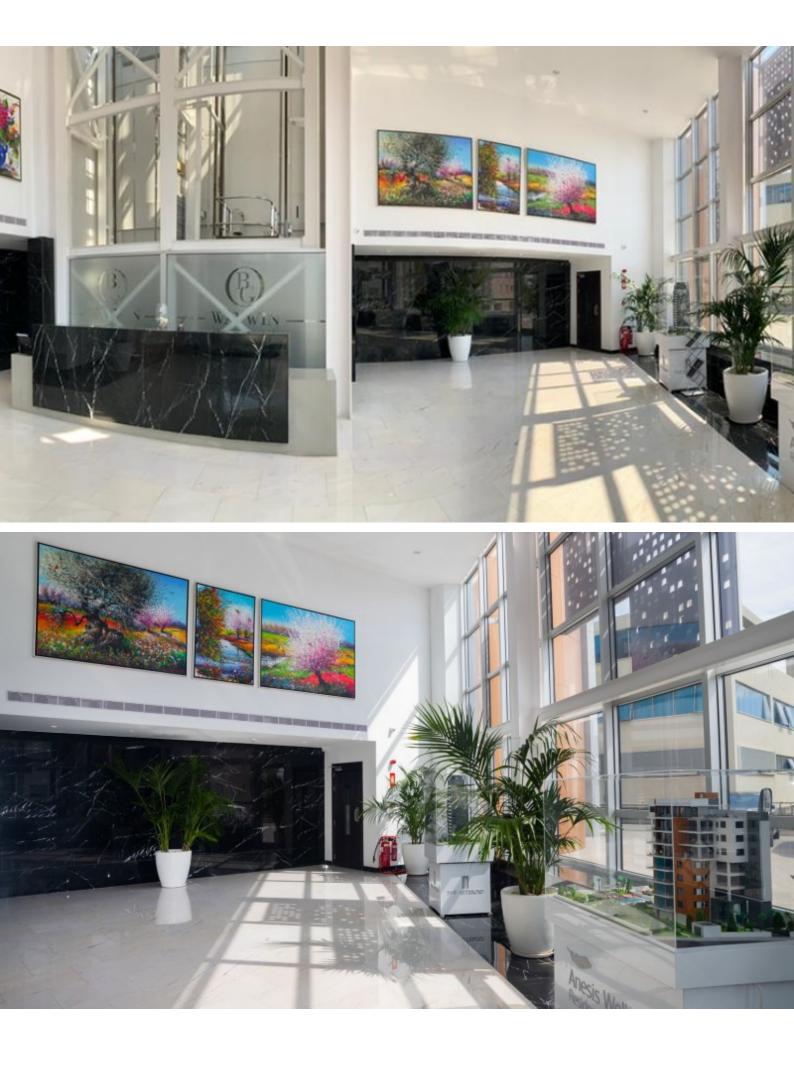

#### **Indoor Features**

- Air Conditioning
- Basement
- CCTV system
- Conference room
- Covered Parking
- Electrical Appliances
- Fire alarm system
- Fitted Kitchen
- Guest Toilet
- Male and Female W/C
- Open-plan
- Reception
- Security System
- Utility Room
- Ventilation System
- Video entrance system
- Water Heater
- EPC Energy Class: Pending

### Description

A Stunning and Prime Bussines centre for sale in one of the most busy commercial avenues of Limassol Center

5 Floors

Underground basement parking space for circa 105 cars!

Massive building area of nearly 6,365m2 with a plot size of 3,160m2