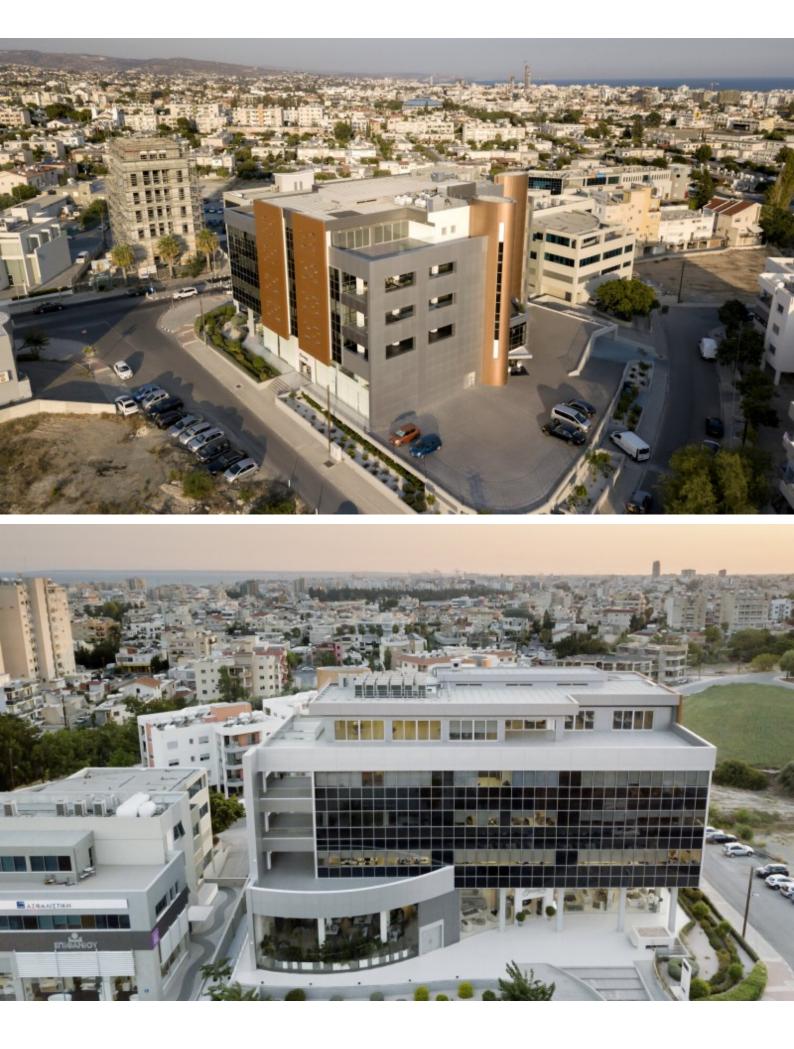

### Description

A Stunning and Prime Bussines centre for sale in one of the most busy commercial avenues of Limassol Center

5 Floors

Underground basement parking space for circa 105 cars!

Massive building area of nearly 6,365m2 with a plot size of 3,160m2

Sea Views!

Contact us for full information, data and for a private viewing!

• Solar System

**Outdoor Features** 