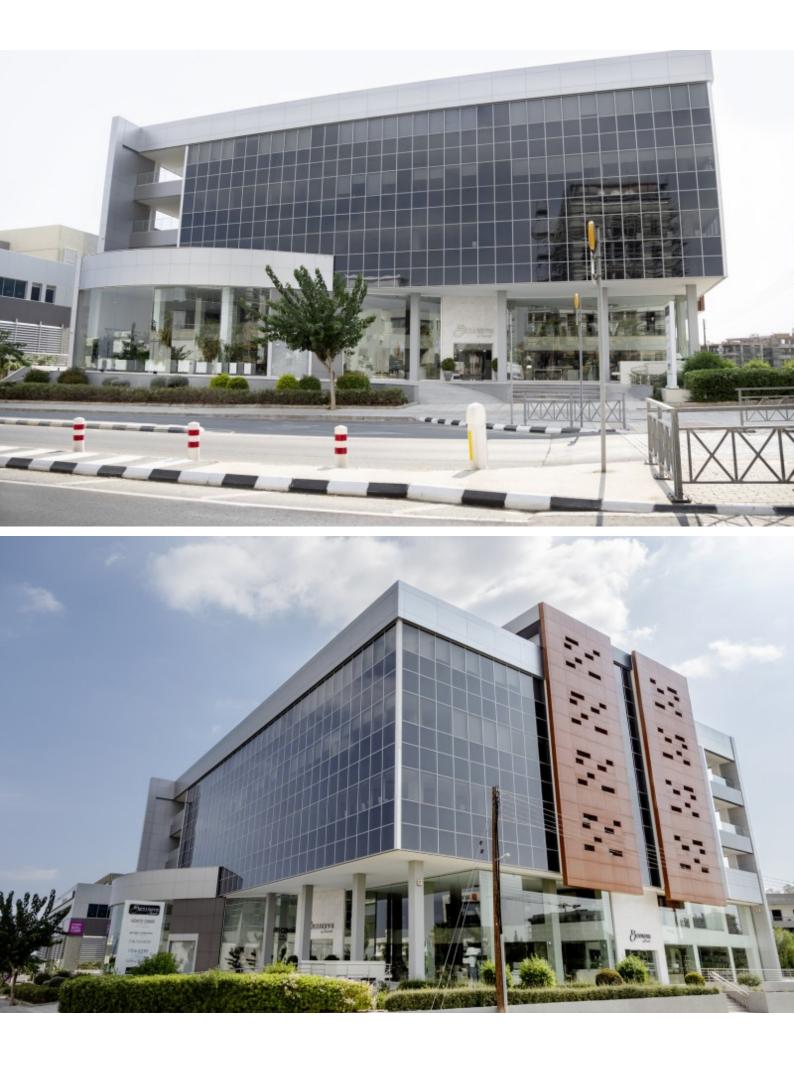

### Description

A Stunning and Prime Bussines centre for sale in one of the most busy commercial avenues of Limassol Center

5 Floors

Underground basement parking space for circa 105 cars!

Massive building area of nearly 6,365m2 with a plot size of 3,160m2

Sea Views!

Contact us for full information, data and for a private viewing!

• Solar System

**Outdoor Features** 