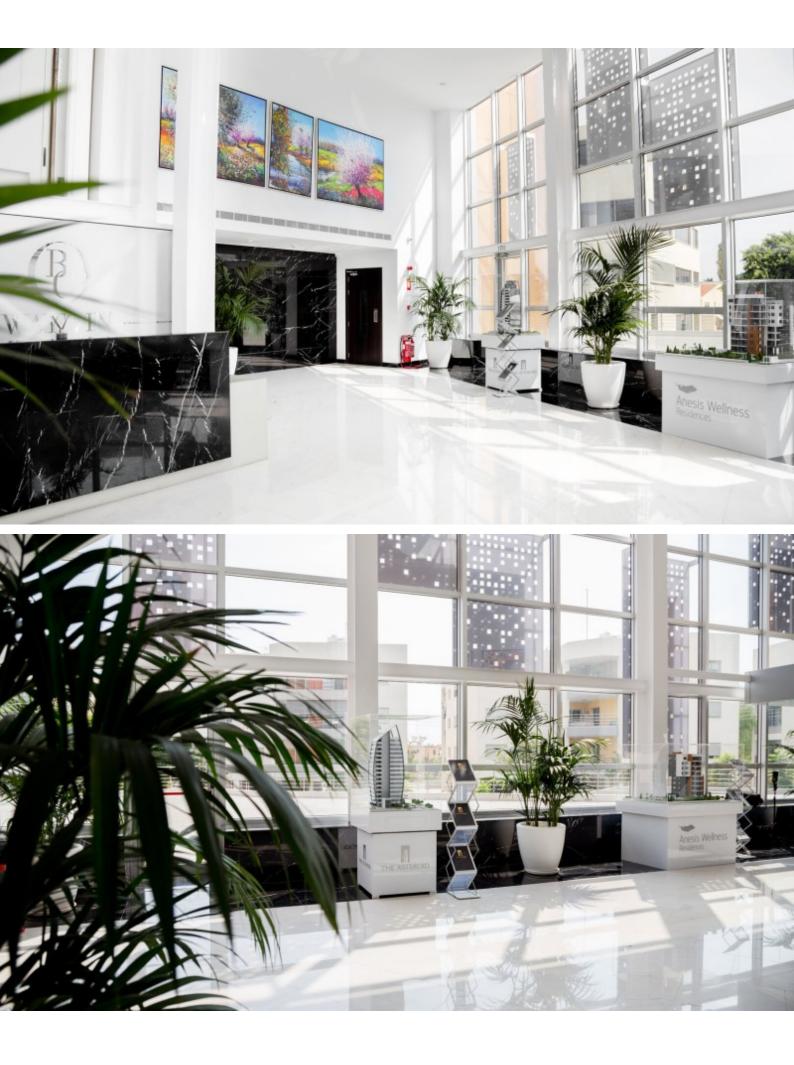

#### **Indoor Features**

- Air Conditioning
- Basement
- CCTV system
- Conference room
- Covered Parking
- Electrical Appliances
- Fire alarm system
- Fitted Kitchen
- Guest Toilet
- Male and Female W/C
- Open-plan
- Reception
- Security System
- Utility Room
- Ventilation System
- Video entrance system
- Water Heater
- EPC Energy Class: Pending

### Description

A Stunning and Prime Bussines centre for sale in one of the most busy commercial avenues of Limassol Center

5 Floors

Underground basement parking space for circa 105 cars!

Massive building area of nearly 6,365m2 with a plot size of 3,160m2