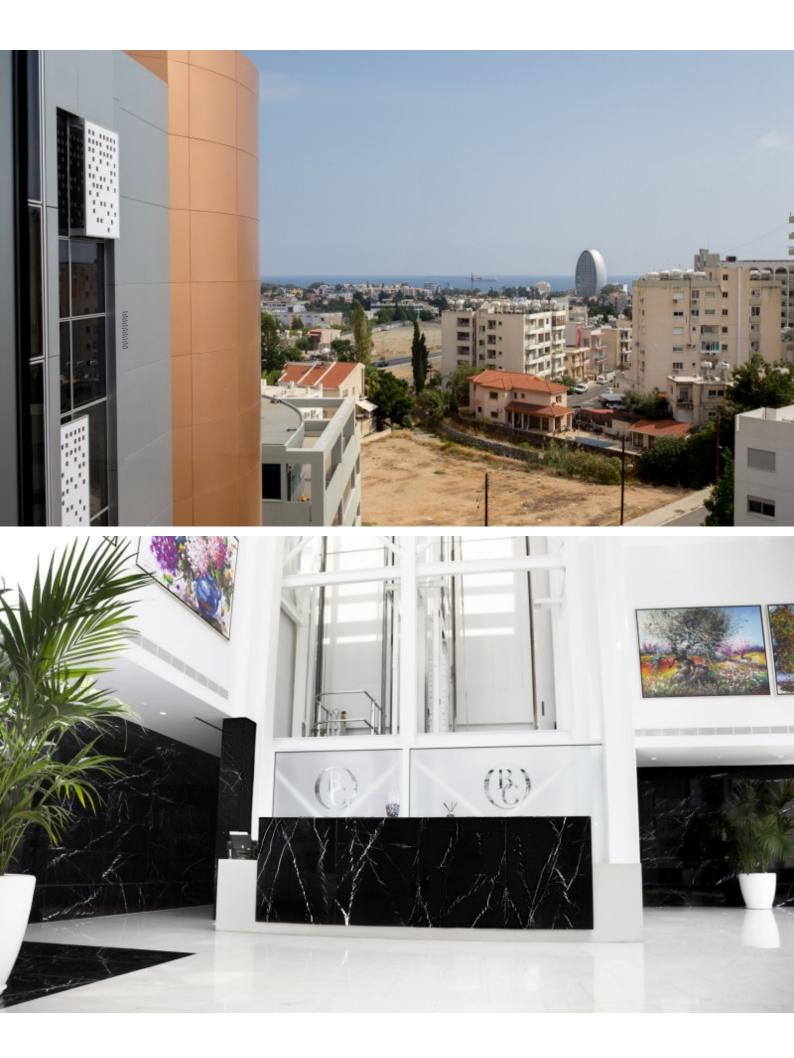

### Description

A Stunning and Prime Bussines centre for sale in one of the most busy commercial avenues of Limassol Center

5 Floors

Underground basement parking space for circa 105 cars!

Massive building area of nearly 6,365m2 with a plot size of 3,160m2

Sea Views!

Contact us for full information, data and for a private viewing!

• Solar System

**Outdoor Features** 