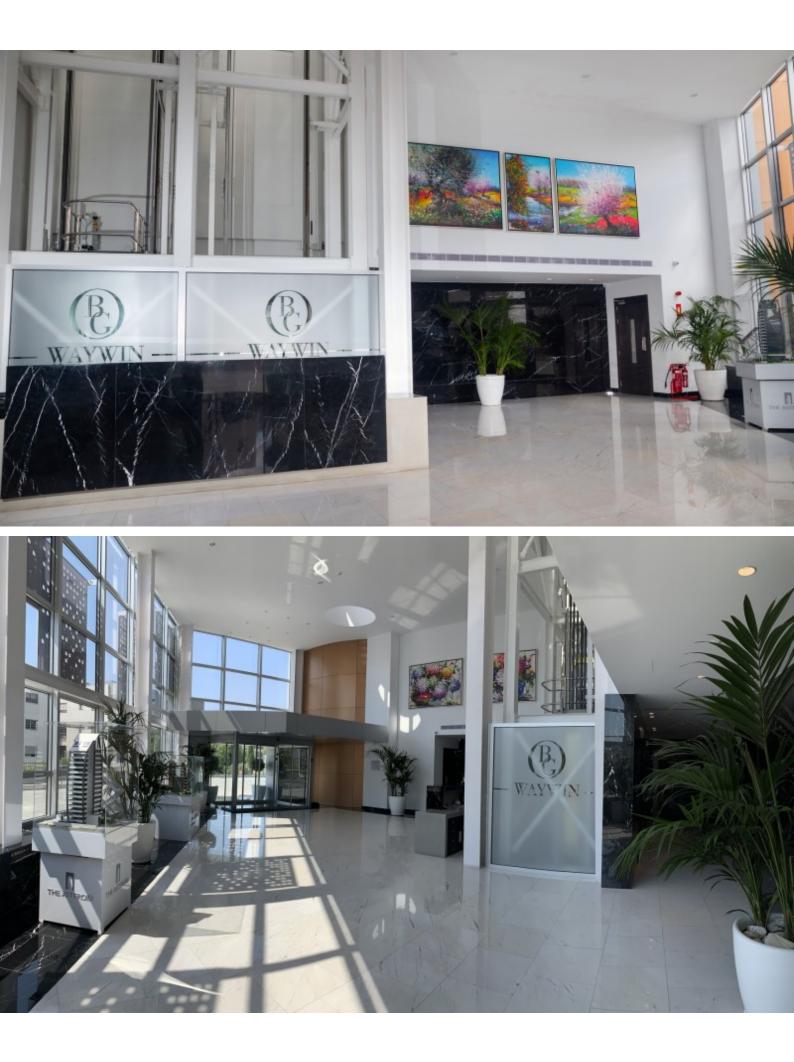

#### **Indoor Features**

- Air Conditioning
- Basement
- CCTV system
- Conference room
- Covered Parking
- Electrical Appliances
- Fire alarm system
- Fitted Kitchen
- Guest Toilet
- Male and Female W/C
- Open-plan
- Reception
- Security System
- Utility Room
- Ventilation System
- Video entrance system
- Water Heater
- EPC Energy Class: Pending

### Description

A Stunning and Prime Bussines centre for sale in one of the most busy commercial avenues of Limassol Center

5 Floors

Underground basement parking space for circa 105 cars!

Massive building area of nearly 6,365m2 with a plot size of 3,160m2