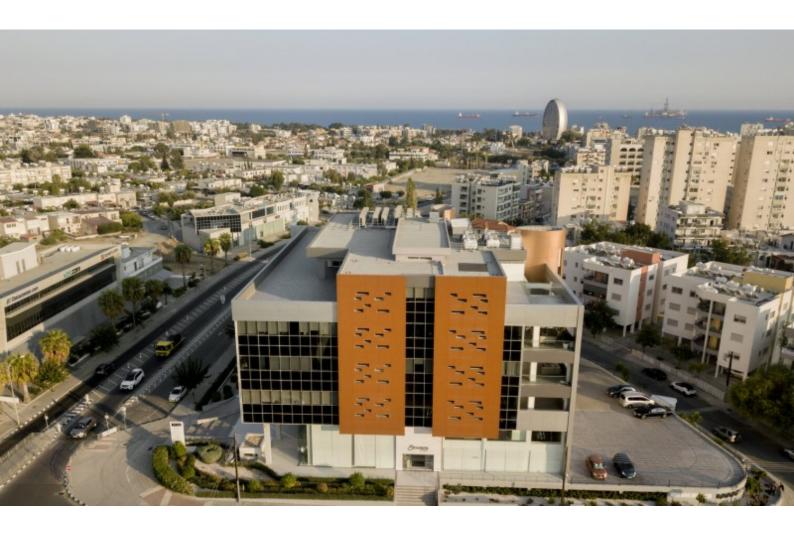

### Description

A Stunning and Prime Bussines centre for sale in one of the most busy commercial avenues of Limassol Center

5 Floors

Underground basement parking space for circa 105 cars!

Massive building area of nearly 6,365m2 with a plot size of 3,160m2

Sea Views!

Contact us for full information, data and for a private viewing!

• Solar System

**Outdoor Features** 